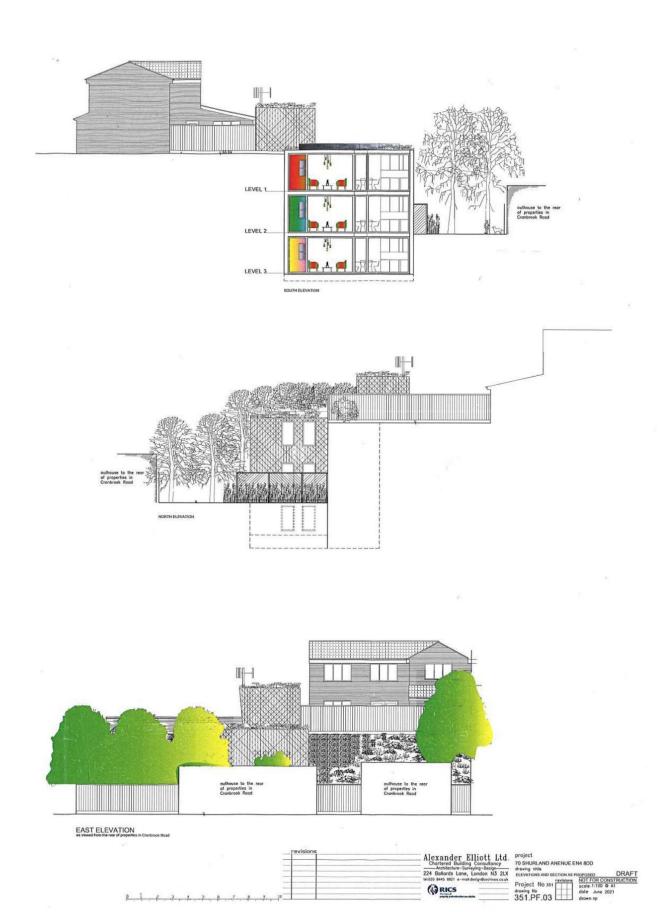

## 70 Shurland Avenue, East Barnet, EN4 8DD

Land with planning permission for new development of three 2-bedroom flats with off-street parking approx. 300 metres from Oakleigh Park Station connecting to Moorgate in around 26 minutes.

Viewing strictly by appointment with owners' sole agents Jeremy Leaf & Co.

Planning for three 2-bedroom flats each of approx. 61.15 sq. m / 658 sq. ft. with off street parking

Located in a quiet cul-de-sac about 300 metres from Oakleigh Park train station with direct access to Finsbury Park in roughly 13 minutes and Moorgate in 26 minutes, the property also lies only 0.5 mile from East Barnet Village with shopping facilities including cafes, restaurants etc and 0.4 mile from Oak Hill Park.