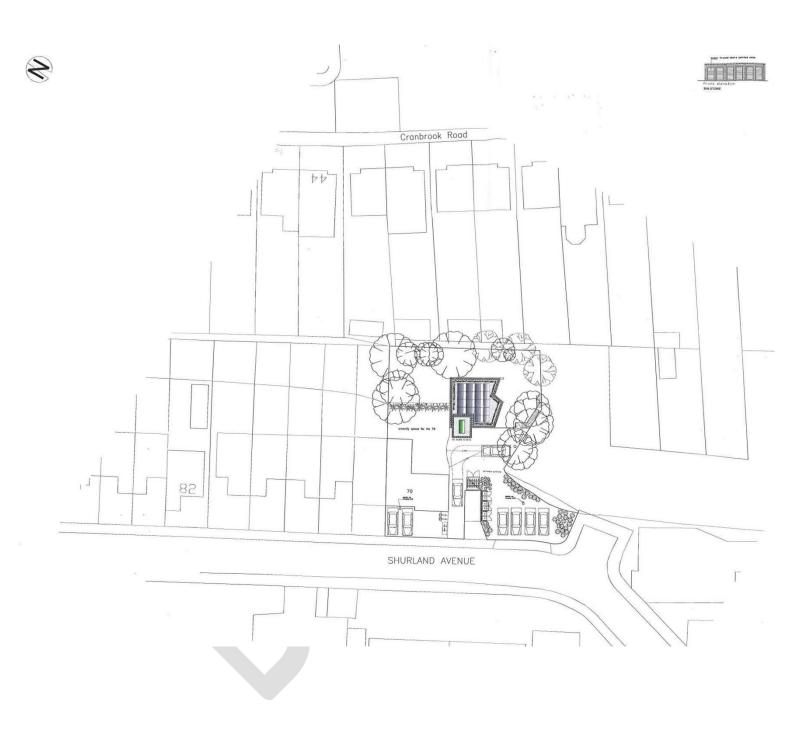

## 70 Shurland Avenue, East Barnet, EN4 8DD

Land with planning permission for new development of three 2-bedroom flats with off-street parking approx. 300 metres from Oakleigh Park Station connecting to Moorgate in around 26 minutes.

Viewing strictly by appointment with owners' sole agents Jeremy Leaf & Co.

Planning for three 2-bedroom flats each of approx. 61.15 sq. m / 658 sq. ft. with off street parking

Located in a quiet cul-de-sac about 300 metres from Oakleigh Park train station with direct access to Finsbury Park in roughly 13 minutes and Moorgate in 26 minutes, the property also lies only 0.5 mile from East Barnet Village with shopping facilities including cafes, restaurants etc and 0.4 mile from Oak Hill Park.