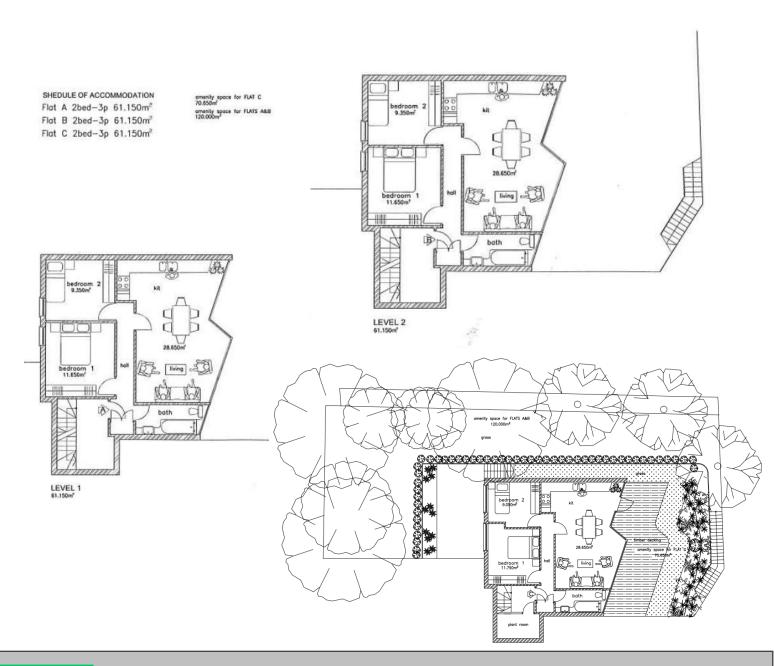

## 70 Shurland Avenue, East Barnet, EN4 8DD

Land with planning permission for new development of three 2-bedroom flats with off-street parking approx. 300 metres from Oakleigh Park Station connecting to Moorgate in around 26 minutes.

Viewing strictly by appointment with owners' sole agents Jeremy Leaf & Co.

Planning for three 2-bedroom flats each of approx. 61.15 sq. m / 658 sq. ft. with off street parking

Located in a quiet cul-de-sac about 300 metres from Oakleigh Park train station with direct access to Finsbury Park in roughly 13 minutes and Moorgate in 26 minutes, the property also lies only 0.5 mile from East Barnet Village with shopping facilities including cafes, restaurants etc and 0.4 mile from Oak Hill Park.