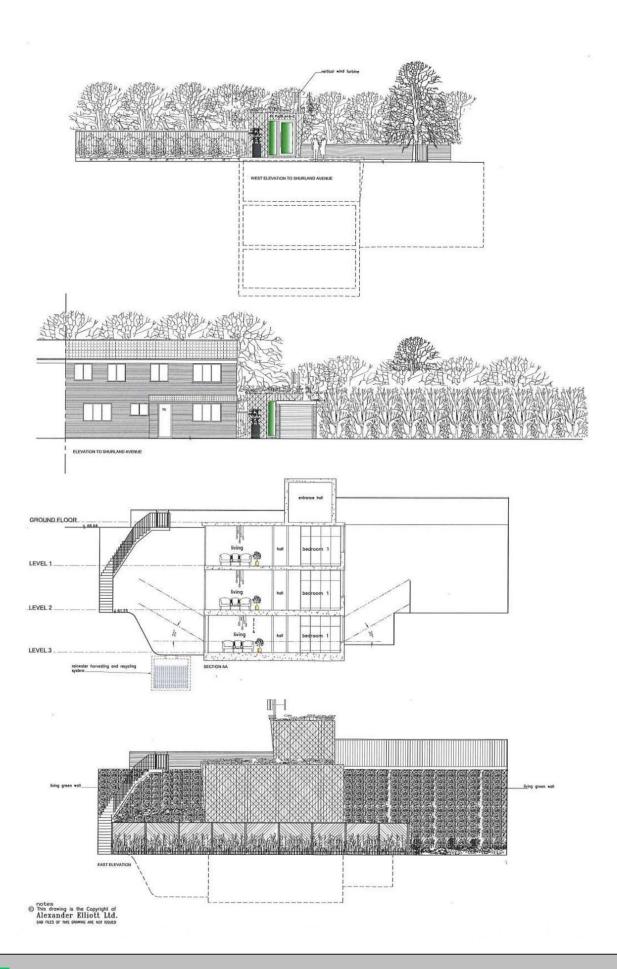

## 70 Shurland Avenue, East Barnet, EN4 8DD

Land with planning permission for new development of three 2-bedroom flats with off-street parking approx. 300 metres from Oakleigh Park Station connecting to Moorgate in around 26 minutes.

Viewing strictly by appointment with owners' sole agents Jeremy Leaf & Co.

Planning for three 2-bedroom flats each of approx. 61.15 sq. m / 658 sq. ft. with off street parking

Located in a quiet cul-de-sac about 300 metres from Oakleigh Park train station with direct access to Finsbury Park in roughly 13 minutes and Moorgate in 26 minutes, the property also lies only 0.5 mile from East Barnet Village with shopping facilities including cafes, restaurants etc and 0.4 mile from Oak Hill Park.