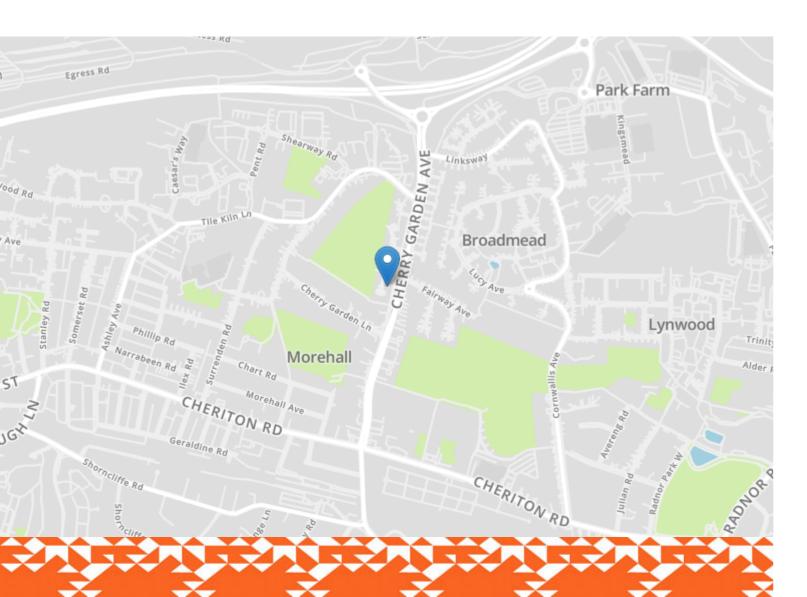

# 11 Corone Close

Folkestone CT19 5LJ

## £650,000 FREEHOLD

FOR SALE WITH BURNAP + ABEL... Burnap + Abel are delighted to offer this five bedroom detached house situated in a prime residential location close to Folkestone West Train Station and offering easy access to the M20 motorway. The property is in our opinion in excellent decorative order and offers a large entrance hall, lounge/diner, kitchen/breakfast room, utility room, conservatory, five bedrooms, two bathrooms and en-suite shower room. Additional benefits include a double garage, off road parking for multiple vehicles, enclosed rear garden and solar panels. For your chance to view call sole agent Burnap + Abel now on 01303 258590.