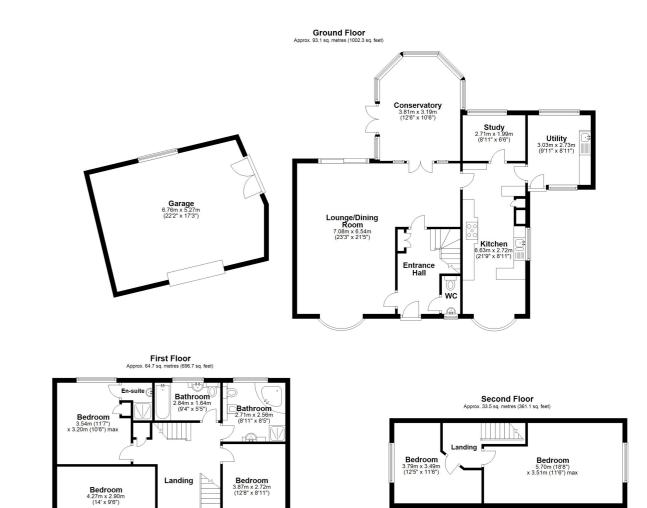

#### **Entrance Hall**

### Lounge/Dining Room

22' 3" x 21' 5" (6.78m x 6.53m)

## Kitchen/Breakfast Room

21' 9" x 8' 11" (6.63m x 2.72m)

### **Utility Room**

9' 11" x 8' 11" (3.02m x 2.72m)

### Study

8' 11" x 6' 6" (2.72m x 1.98m)

#### Conservatory

12' 6" x 10' 6" (3.81m x 3.20m)

### First Floor Landing

#### **Bedroom One**

11' 7" x 10' 6" (3.53m x 3.20m)

#### **En-Suite**

#### **Bedroom Two**

14' 0" x 9' 6" (4.27m x 2.90m)

#### **Bedroom Three**

12' 8" x 8' 11" (3.86m x 2.72m)

### **Bathroom**

8' 11" x 8' 5" (2.72m x 2.57m)

#### **Bathroom Two**

9' 4" x 5' 5" (2.84m x 1.65m)

### **Second Floor Landing**

#### **Bedroom Four**

18' 8" x 11' 6" (5.69m x 3.51m)

### **Bedroom Five**

12' 5" x 11' 6" (3.78m x 3.51m)

### **Double Garage**

22' 2" x 17' 3" (6.76m x 5.26m)