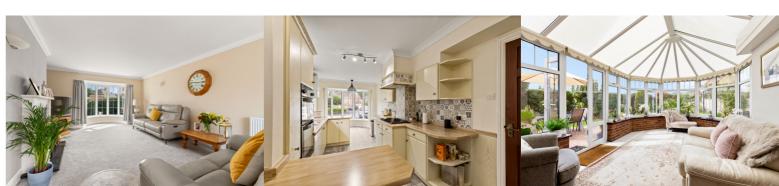

### Lounge/Dining Room

22' 3" x 21' 5" (6.78m x 6.53m)

## Kitchen/Breakfast Room

21' 9" x 8' 11" (6.63m x 2.72m)

#### Conservatory

12' 6" x 10' 6" (3.81m x 3.20m)