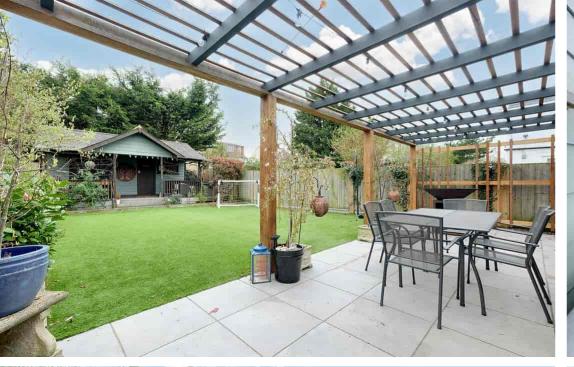

Outside, the property features a garage and driveway with an EV charger, catering to modern lifestyle needs. The landscaped rear garden is a tranquil oasis, complete with an outbuilding ideal for those that want to work from home or a home gym, the covered veranda of the outbuilding plays home to a hot tub. This large patio makes this outdoor space perfect for all fresco dining or simply entertaining family and friends, the large artificial lawn makes the garden ideal for those with children and ensures it is usable all year round.