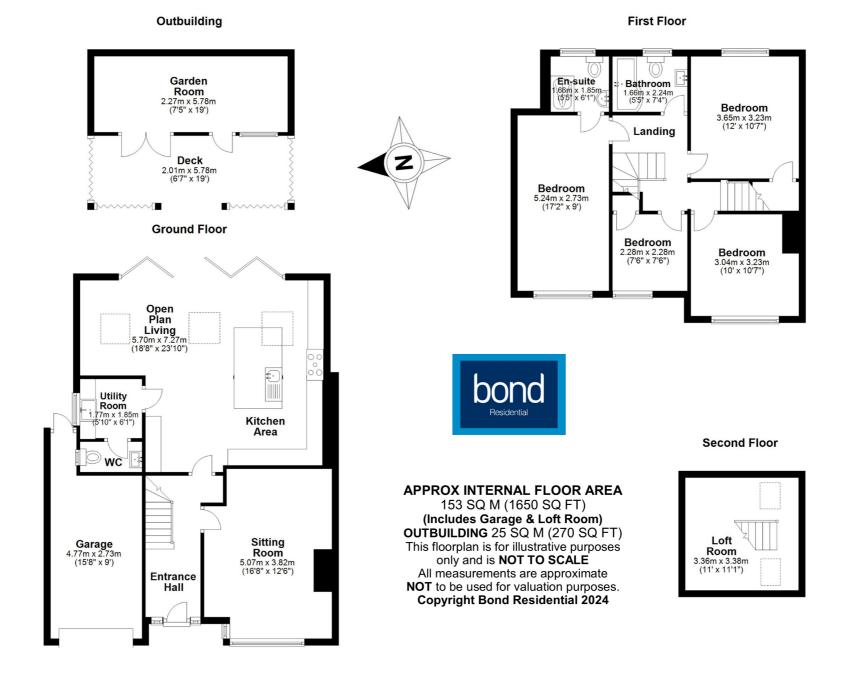

## **ACCOMMODATION**

Nestled in the sought-after South Chelmsford area, this extended and remodelled semi-detached family home offers a perfect blend of modern living and classic charm. As you step inside, you are greeted by a spacious living room, ideal for relaxing and entertaining guests. The open-plan kitchen/dining/family room is a true highlight, providing a versatile space for family gatherings and everyday living, with the bi fold doors allowing for the room to seamlessly connect to the garden during the summer months. The property boasts a utility room and cloakroom, adding convenience to your daily routine. Upstairs, you will find four well-appointed bedrooms, including a luxurious master bedroom with an en suite. Both the En suite and family bathroom have been recently refitted to feature contemporary white suites, perfect for unwinding after a long day. For additional space, the loft room offers endless possibilities, whether as a home office or playroom.

Outside, the property features a garage and driveway with an EV charger, catering to modern lifestyle needs. The landscaped rear garden is a tranquil oasis, complete with an outbuilding ideal for those that want to work from home or a home gym, the covered veranda of the outbuilding plays home to a hot tub. This large patio makes this outdoor space perfect for all fresco dining or simply entertaining family and friends, the large artificial lawn makes the garden ideal for those with children and ensures it is usable all year round.

The property also benefits from planning permission for a Loft conversion with hip to gable end extensions, rear dormer window and Juliette balcony and front facing rooflights.