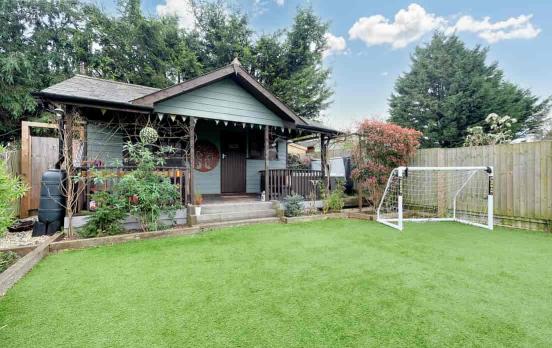

Outside, the property features a garage and driveway with an EV charger, catering to modern lifestyle needs. The landscaped rear garden is a tranquil oasis, complete with an outbuilding ideal for those that want to work from home or a home gym, the covered veranda of the outbuilding plays home to a hot tub. This large patio makes this outdoor space perfect for all fresco dining or simply entertaining family and friends, the large artificial lawn makes the garden ideal for those with children and ensures it is usable all year round.