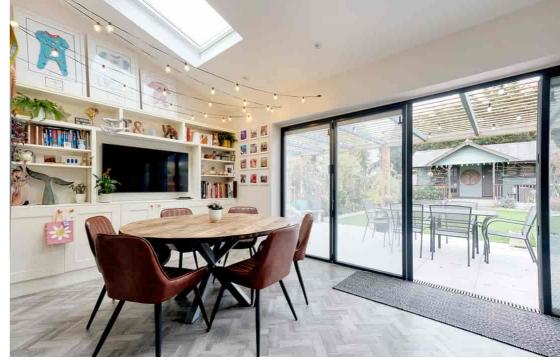

## **ACCOMMODATION**

Nestled in the sought-after South Chelmsford area, this extended and remodelled semi-detached family home offers a perfect blend of modern living and classic charm. As you step inside, you are greeted by a spacious living room, ideal for relaxing and entertaining guests. The open-plan kitchen/dining/family room is a true highlight, providing a versatile space for family gatherings and everyday living, with the bi fold doors allowing for the room to seamlessly connect to the garden during the summer months. The property boasts a utility room and cloakroom, adding convenience to your daily routine. Upstairs, you will find four well-appointed bedrooms, including a luxurious master bedroom with an en suite. Both the En suite and family bathroom have been recently refitted to feature contemporary white suites, perfect for unwinding after a long day. For additional space, the loft room offers endless possibilities, whether as a home office or playroom.

Outside, the property features a garage and driveway with an EV charger, catering to modern lifestyle needs. The landscaped rear garden is a tranquil oasis, complete with an outbuilding ideal for those that want to work from home or a home gym, the covered veranda of the outbuilding plays home to a hot tub. This large patio makes this outdoor space perfect for all fresco dining or simply entertaining family and friends, the large artificial lawn makes the garden ideal for those with children and ensures it is usable all year round.