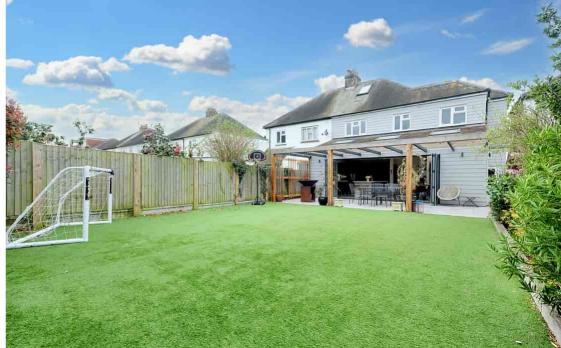

Outside, the property features a garage and driveway with an EV charger, catering to modern lifestyle needs. The landscaped rear garden is a tranquil oasis, complete with an outbuilding ideal for those that want to work from home or a home gym, the covered veranda of the outbuilding plays home to a hot tub. This large patio makes this outdoor space perfect for all fresco dining or simply entertaining family and friends, the large artificial lawn makes the garden ideal for those with children and ensures it is usable all year round.