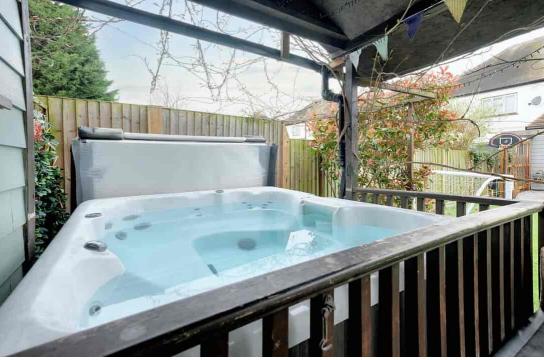

Outside, the property features a garage and driveway with an EV charger, catering to modern lifestyle needs. The landscaped rear garden is a tranquil oasis, complete with an outbuilding ideal for those that want to work from home or a home gym, the covered veranda of the outbuilding plays home to a hot tub. This large patio makes this outdoor space perfect for all fresco dining or simply entertaining family and friends, the large artificial lawn makes the garden ideal for those with children and ensures it is usable all year round.