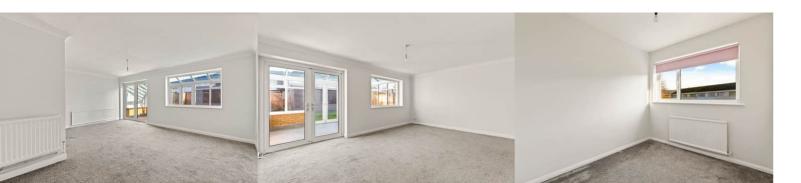

# Entrance Hall Lounge/Dining Room

17' 3" x 15' 5" (5.26m x 4.70m)

### Conservatory

14' 1" x 8' 11" (4.29m x 2.72m)