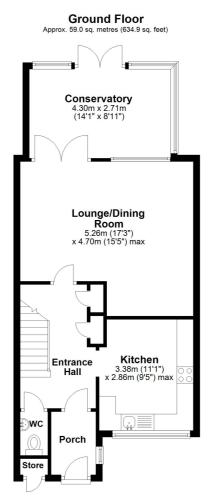

# Entrance Hall Lounge/Dining Room

17' 3" x 15' 5" (5.26m x 4.70m)

### Conservatory

14' 1" x 8' 11" (4.29m x 2.72m)

#### Kitchen

11' 1" x 9' 5" (3.38m x 2.87m)

#### W.C