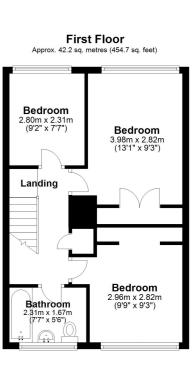

#### **Bedroom**

13' 1" x 9' 3" (3.99m x 2.82m)

#### **Bedroom**

9' 2" x 7' 7" (2.79m x 2.31m)

#### **Bedroom**

9' 9" x 9' 3" (2.97m x 2.82m)

## **Family Bathroom**

7' 7" x 5' 6" (2.31m x 1.68m)