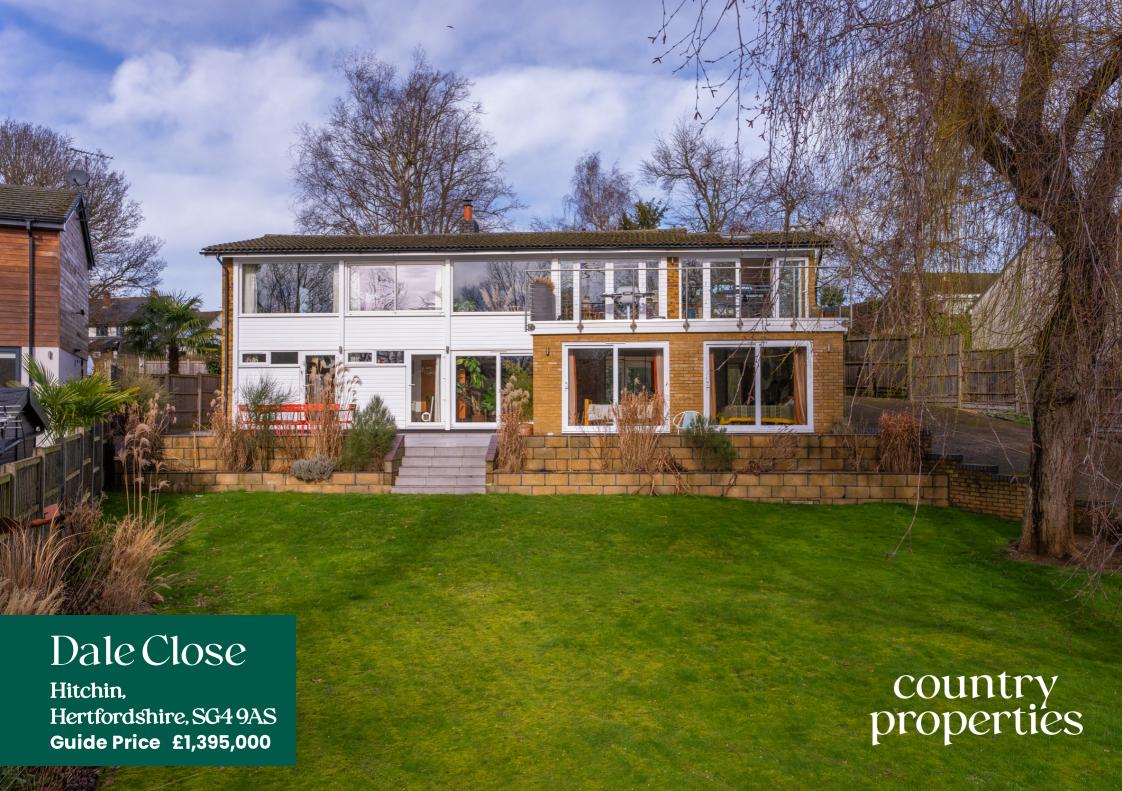

A truly stunning mid-century home located in a peaceful cul-de-sac in the ever popular South Hitchin occupying 1/3 acre plot.

This stunning five bedroom home offers upside down living with a modern semi - open plan living space including living room, dining space and stylish fitted kitchen all offering stunning elevated views of the mature rear garden and doors from the dining and kitchen onto a private balcony. All 5 bedrooms are located on the lower ground floor with the principle bedroom enjoying its own en-suite and doors opening straight into the garden. Also on this level is a family bathroom and separate study area.

The south east facing rear garden is a particular feature of the home and slopes gently away from the front of the house and opens into a wonderfully private and mature rear garden with an expanse of lawn, various trees and well stocked boarders.

- Five bedroom, two bathroom detached family home
- Quiet cul-de-sac in south Hitchin
- Detached Garage
- Generous 1/3 acre plot with large rear garden
- 0.9 mile, 19 mins walk to Hitchin town centre (as per Google maps)
- 1.5 miles, 34 min walk to Hitchin train station (as per Google maps)