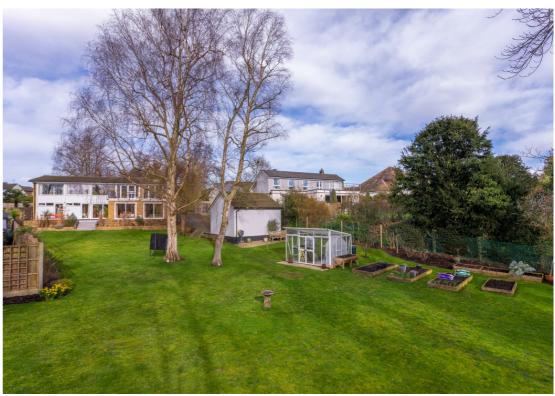

The south east facing rear garden is a particular feature of the home and slopes gently away from the front of the house and opens into a wonderfully private and mature rear garden with an expanse of lawn, various trees and well stocked boarders.