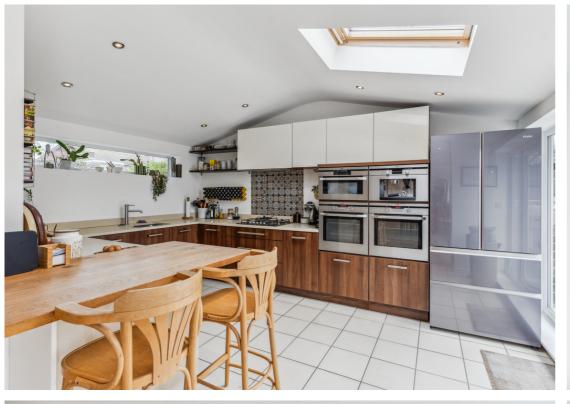

A truly stunning mid-century home located in a peaceful cul-de-sac in the ever popular South Hitchin occupying 1/3 acre plot.

This stunning five bedroom home offers upside down living with a modern semi - open plan living space including living room, dining space and stylish fitted kitchen all offering stunning elevated views of the mature rear garden and doors from the dining and kitchen onto a private balcony. All 5 bedrooms are located on the lower ground floor with the principle bedroom enjoying its own en-suite and doors opening straight into the garden. Also on this level is a family bathroom and separate study area.