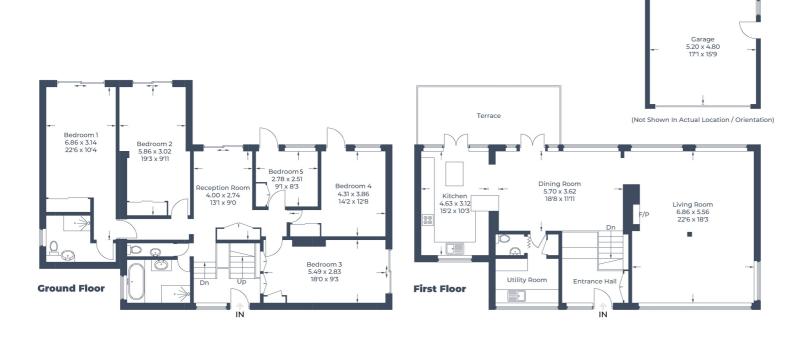

Approximate Gross Internal Area Ground Floor = 109.5 sq m / 1,179 sq ft First Floor = 85.1 sq m / 916 sq ft Garage = 25.0 sq m / 269 sq ft Total = 219.6 sq m / 2,364 sq ft

Illustration for identification purposes only, measurements are approximate, not to scale.