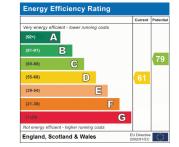

Approximate Gross Internal Area Ground Floor = 109.5 sq m / 1,179 sq ft First Floor = 85.1 sq m / 916 sq ft Garage = 25.0 sq m / 269 sq ft Total = 219.6 sq m / 2,364 sq ft

Illustration for identification purposes only, measurements are approximate, not to scale.