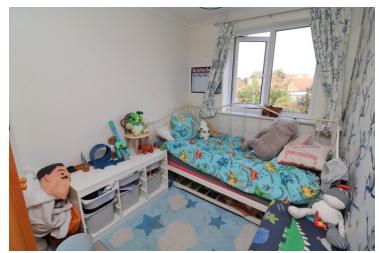

### **Bedroom One**

11' 6" x 11' 6" (3.51m x 3.51m) Window to front, radiator, storage cupboard which holds plumbing for a shower.

### **Bedroom Two**

12' 10" x 7' 5" (3.91m x 2.26m) Window to rear, radiator.

### **Bedroom Three**

9' 8" x 6' 10" (2.95m x 2.08m) Window to rear, radiator.