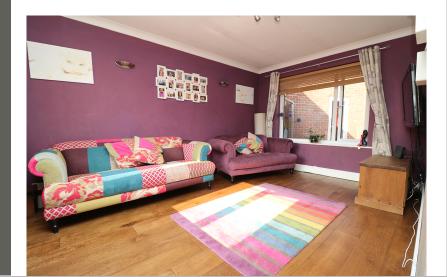

### Lounge

14' 3" x 10' 0" (4.34m x 3.05m) Windows to front and rear, TV point, radiator, wooden floor.