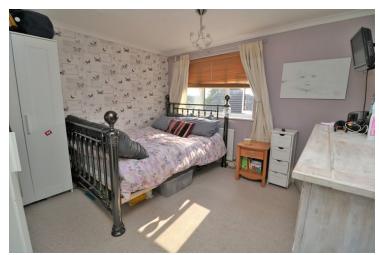

### **Bedroom One**

11' 6" x 11' 6" (3.51m x 3.51m) Window to front, radiator, storage cupboard which holds plumbing for a shower.

### **Bedroom Two**

12' 10" x 7' 5" (3.91m x 2.26m) Window to rear, radiator.

### **Bedroom Three**

9' 8" x 6' 10" (2.95m x 2.08m) Window to rear, radiator.