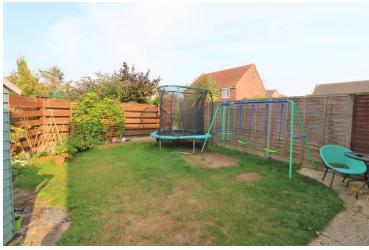

### Rear Garden

Enclosed by panel fencing and mainly laid to lawn with block paved area, garden shed and door to garage.

### Garage and Parking

Detached garage with up and over door to front, personal door to garden, power and lighting.