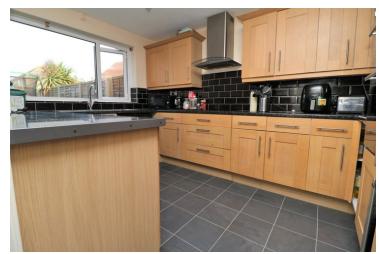

#### **Kitchen**

12' 0" x 8' 5" (3.66m x 2.57m) Window to rear, tile effect flooring, fitted units and drawers with worktops over, inset sink, matching eye level units, spaces for appliances.