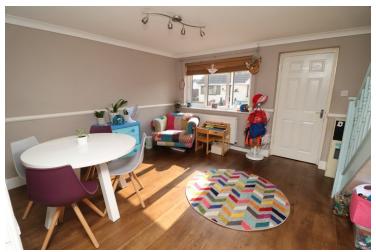

### Dining Room

15' 0" x 12' 3" (4.57m x 3.73m) Window to front, stairs to first floor, wood flooring, radiator, dado rail, open to lobby