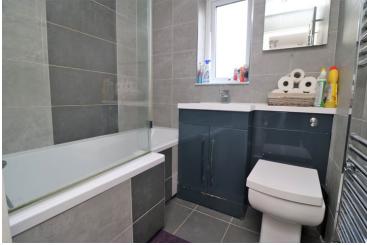

### Bathroom

Obscure window to rear, P shape bath with shower and screen over, vanity wash hand basin and toilet, heated towel rail, tiled floor and walls.