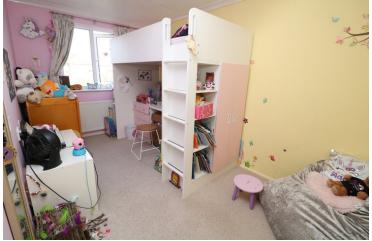

### **Bedroom One**

11' 6" x 11' 6" (3.51m x 3.51m) Window to front, radiator, storage cupboard which holds plumbing for a shower.

### **Bedroom Two**

12' 10" x 7' 5" (3.91m x 2.26m) Window to rear, radiator.

### **Bedroom Three**

9' 8" x 6' 10" (2.95m x 2.08m) Window to rear, radiator.