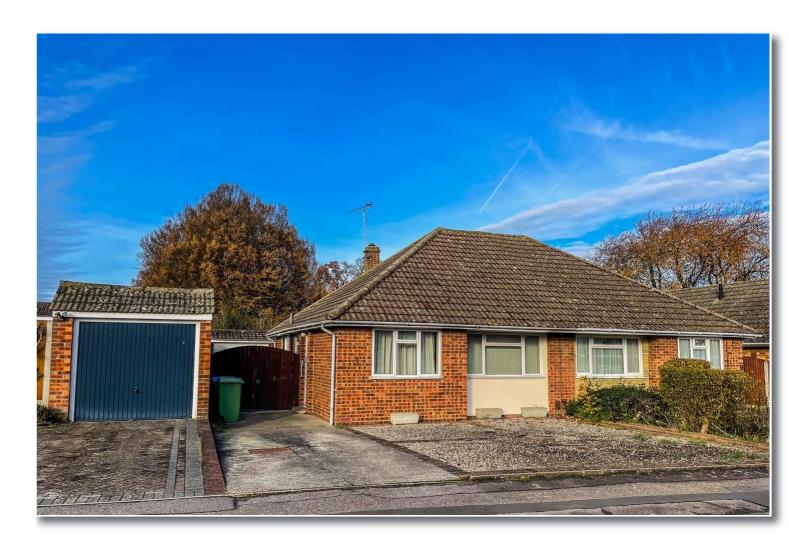

## Weald Court

- NO ONWARD CHAIN
- POPULAR CUL-DE-SAC
- SOUTH OF THE TOWN
- TWO BEDROOMS
- DETACHED GARAGE & DRIVEWAY
- GAS CENTRAL HEATING AND D/G

SITUATED IN A PRIME POSITION, WE ARE DELIGHTED TO OFFER FOR SALE THIS TWO BEDROOM BUNGALOW OFFERED WITH THE BENEFIT OF NO ONWARD CHAIN.

The property benefits from gas central heating and double glazing.

There is a managable rear garden and a driveway leading to the detached garage.

We can't impress enough the need to view this bungalow as it is sure to prove popular.