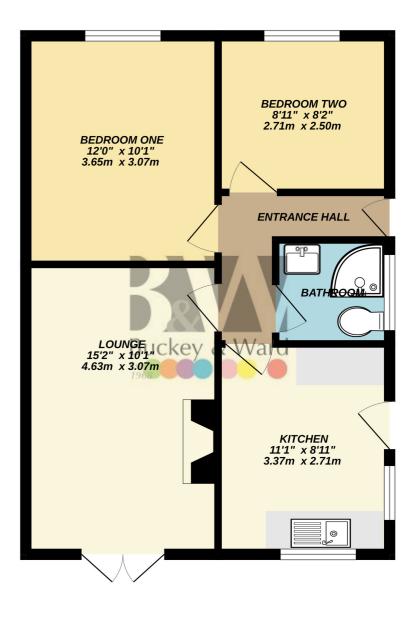

## **Floor Plans**

empt has been made to ensure the accuracy of the floorplan contained here, measuremen ws, rooms and any other items are approximate and no responsibility is taken for any erro is-statement. This plan is for illustrative purposes only and should be used as such by any haser. The services, systems and appliances shown have not been tested and no guarant bility or efficiency can be giv

GROUND FLOOR 511 sq.ft. (47.4 sq.m.) approx.

TOTAL FLOOR AREA : 511 sq.ft. (47.4 sq.m.) approx.