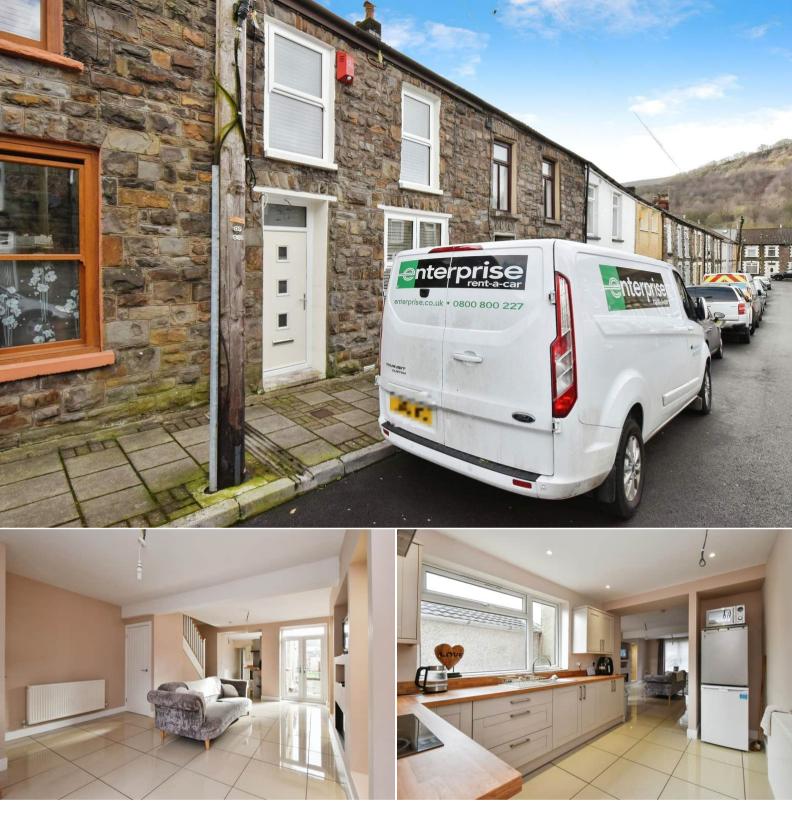

## Queen Street Pentre

Bettermove are proud to present this well presented 3 bedroom terraced house in Pentre available with no forward chain.

The property benefits from double glazing, gas central heating throughout and has ample on street parking available nearby. The council tax band is B.

The interior of this property comprises a spacious and open plan living room, fitted kitchen and the family bathrooms is allocated on the ground floor. The first floor consists of 3 bedrooms. The second floor has also been converted into an additional usable rooms. The exterior boasts a private rear garden, perfect for enjoying the summer months.

Located in the popular village of Pentre, the property is close to a range of amenities, including shops, supermarkets, restaurants and pubs. Excellent transport connections can be found from Ton Pentre Train Station & Treorchy Train Station, the M4 and many local bus routes.