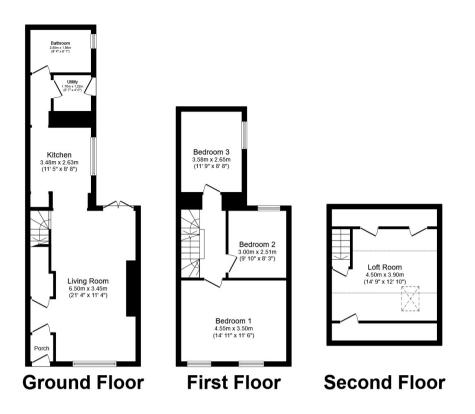

Total floor area 109.3 m<sup>2</sup> (1,177 sq.ft.) approx

This floor plan is for illustrative purposes only. It is not drawn to scale. Any measurements, floor areas (including any total floor area), openings and orientation are approximate. No details are guaranteed, they cannot be relied upon for any purpose and they do not form part of any agreement. No liability is taken for any error, omission or misstatement. A party must rely upon its own inspection(s). Powered by www.focalagent.com