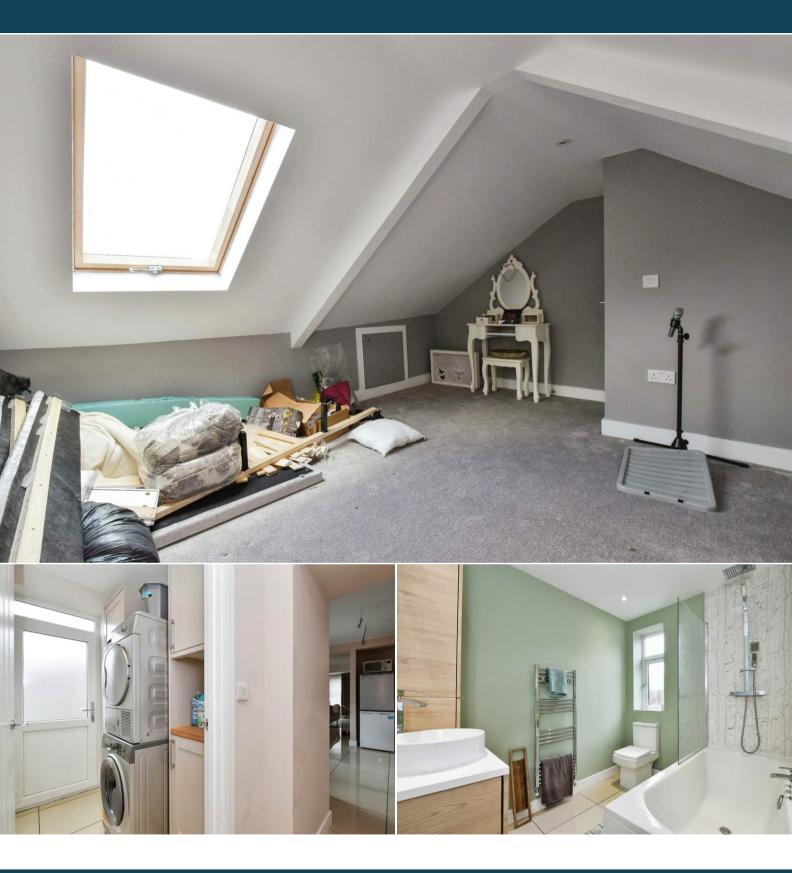

The interior of this property comprises a spacious and open plan living room, fitted kitchen and the family bathrooms is allocated on the ground floor. The first floor consists of 3 bedrooms. The second floor has also been converted into an additional usable rooms. The exterior boasts a private rear garden, perfect for enjoying the summer months.