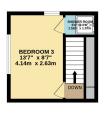

This is one of the most deceptively spacious properties we have ever had the privilege to bring to the market. It is impossible to gauge what lies behind the front door.

Two good size reception rooms, (making a 29 foot though room): a long fitted kitchen: three bedrooms: three en suite shower rooms, two with WCs.

GROUND FLOOR 1ST FLOOR 2ND FLOOR 5T \$41,65,65 st,ml) approx. 280 FLOOR 185 sq.ml) approx. 185 sq.ft (43.2 sq.m.) approx.

TOTAL FLOOR AREA 1228 sq.ft. (1.4.1 sq.m.) approx.

Whist every stiment has been made to exist the accusacy of the floorgian contained here, measurements of doors, windows, cross and any other terms are approximate and no responsibility is taken for any error, omission or mis-attenuent. This plant for disturbine purposes only and should be used as such by any prospective purchase. The services, systems and explainces shown have not been tested and no guarantee shows the service of the services of the serv