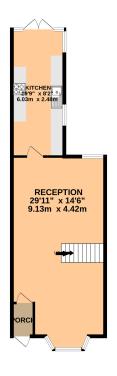

GROUND FLOOR 1ST FLOOR 2ND FLOOR 5T \$41,65,65 st,ml) approx. 280 FLOOR 185 sq.ml) approx. 185 sq.ft (43.2 sq.m.) approx.

TOTAL FLOOR AREA 1228 sq.ft. (1.4.1 sq.m.) approx.

Whist every stiment has been made to exist the accusacy of the floorgian contained here, measurements of doors, windows, cross and any other terms are approximate and no responsibility is taken for any error, omission or mis-attenuent. This plant for disturbine purposes only and should be used as such by any prospective purchase. The services, systems and explainces shown have not been tested and no guarantee shows the service of the services of the serv