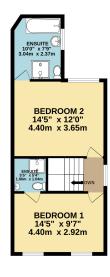

This is one of the most deceptively spacious properties we have ever had the privilege to bring to the market. It is impossible to gauge what lies behind the front door.

Two good size reception rooms, (making a 29 foot though room): a long fitted kitchen: three bedrooms: three en suite shower rooms, two with WCs.

GROUND FLOOR 1ST FLOOR 2ND FLOOR 5T \$41,65,65 st,ml) approx. 280 FLOOR 185 sq.ml) approx. 185 sq.ft (43.2 sq.m.) approx.

TOTAL FLOOR AREA 1228 sq.ft. (1.4.1 sq.m.) approx.

Whist every stiment has been made to exist the accusacy of the floorgian contained here, measurements of doors, windows, cross and any other terms are approximate and no responsibility is taken for any error, omission or mis-attenuent. This plant for disturbine purposes only and should be used as such by any prospective purchase. The services, systems and explainces shown have not been tested and no guarantee shows the service of the services of the serv