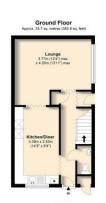

Total area: approx. 80.0 sq. metres (861.4 sq. feet) hist every attempt has been made to ensure the accuracy of the floor plan contained here, measurements of doors, windows, rooms a not other items are approximate and no responsibility it staten for any error, omission or mis-statement. Reference to square area usual notides all areas shown on the plan including garages and outbuildings. This plan is for illustrative purposes only and should be used a such by any proceedive purchaser. The services, systems and applicates shown have not been tested and no quarantee as to their

Plan produced using PlanUp

offering generous size accommodation for an affordable price. The property is perfect for a first time buyer for those looking for a proved investment with a good rental yield.