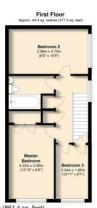

Total area: approx. 80.0 sq. metres (861.4 sq. feet) hist every attempt has been made to ensure the accuracy of the floor plan contained here, measurements of doors, windows, rooms a not other items are approximate and no responsibility it staten for any error, omission or mis-statement. Reference to square area usual notides all areas shown on the plan including garages and outbuildings. This plan is for illustrative purposes only and should be used a such by any proceedive purchaser. The services, systems and applicates shown have not been tested and no quarantee as to their

Plan produced using PlanUp

offering generous size accommodation for an affordable price. The property is perfect for a first time buyer for those looking for a proved investment with a good rental yield.