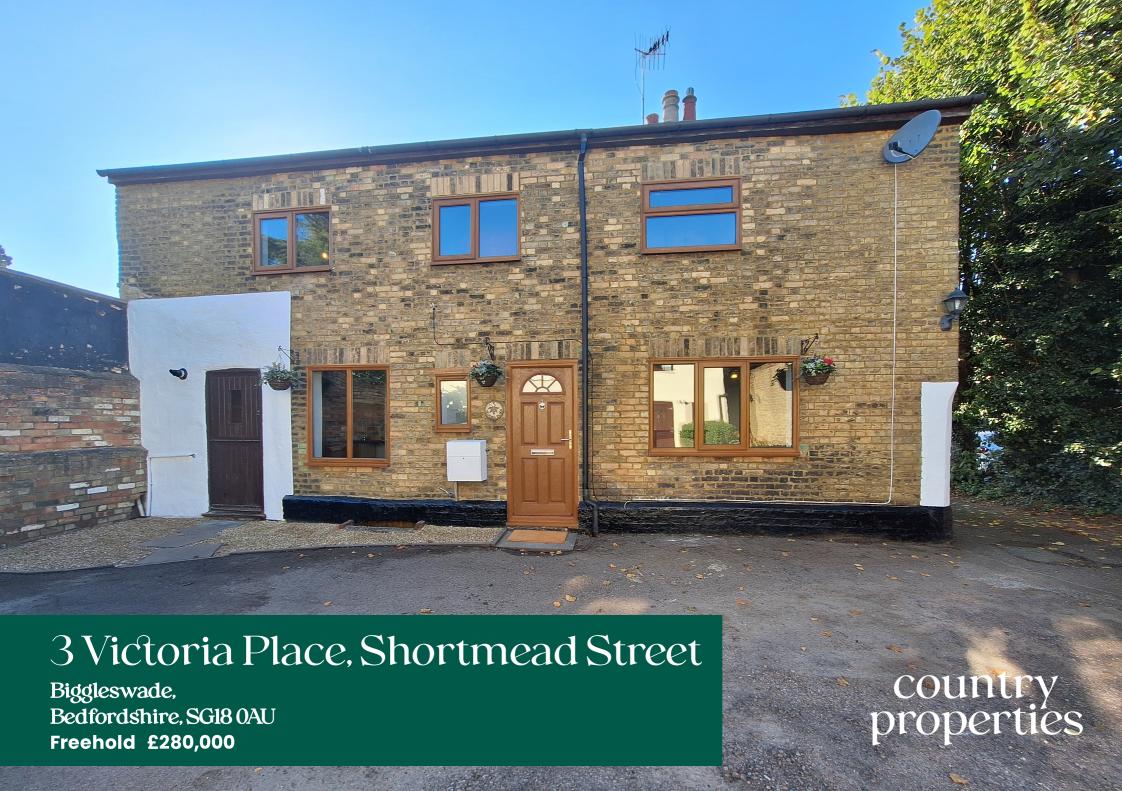

Offered for sale with NO CHAIN and in good order throughout, this two-bedroom character detached cottage is situated only a short walk from the local town centre and main line train station providing an easy commute into London by road or rail. The property comprises; entrance hall, downstairs WC, kitchen/diner and lounge on the ground floor with two bedrooms and a family bathroom to the first. Externally, there is a small front garden and one allocated parking space.

- No chain!
- Detached character cottage
- Two bedrooms
- Downstairs cloakroom
- Spacious kitchen/diner
- Lounge with feature gas fireplace
- Allocated parking
- Potential rental yield of 5%
- Council Tax band B
- EPC rating D