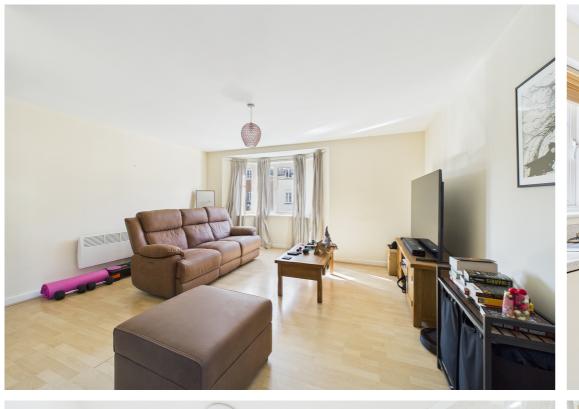

A spacious first floor two bedroom apartment positioned within a popular development close by Hitchin town centre. This property benefits from no onward chain.

Accommodation comprises entrance hall, large lounge/dining room with bay window opening onto the modern fitted kitchen, primary bedroom with en-suite shower room, further double bedroom and modern fitted bathroom.