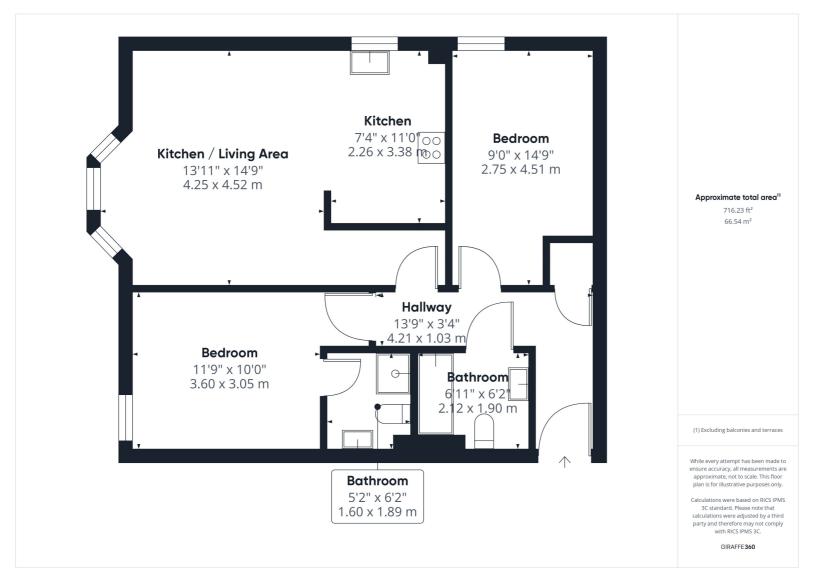

A spacious first floor two bedroom apartment positioned within a popular development close by Hitchin town centre. This property benefits from no onward chain.

Accommodation comprises entrance hall, large lounge/dining room with bay window opening onto the modern fitted kitchen, primary bedroom with en-suite shower room, further double bedroom and modern fitted bathroom.

All measurements are approximate and quoted in metric with imperial equivalents and for general guidance only and whilst every attempt has been made to ensure accuracy, they must not be relied on. The fixtures, fittings and appliances referred to have not been tested and therefore no guarantee can be given and that they are in working order. Internal photographs are reproduced for general information and it must not be inferred that any item shown is included with the property. For a free valuation, contact the numbers listed on the brochure.