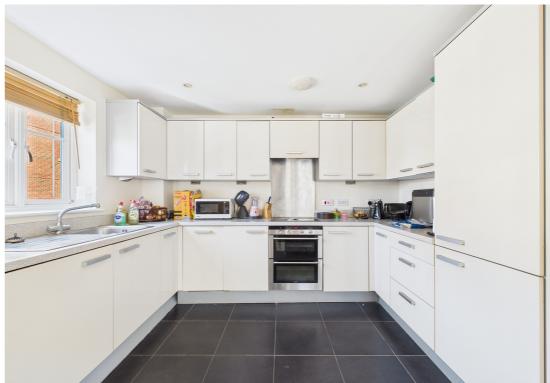

A spacious first floor two bedroom apartment positioned within a popular development close by Hitchin town centre. This property benefits from no onward chain.

Accommodation comprises entrance hall, large lounge/dining room with bay window opening onto the modern fitted kitchen, primary bedroom with en-suite shower room, further double bedroom and modern fitted bathroom.