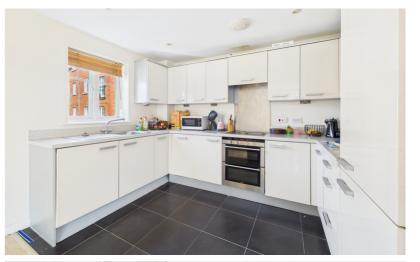

A spacious first floor two bedroom apartment positioned within a popular development close by Hitchin town centre. This property benefits from no onward chain.

Accommodation comprises entrance hall, large lounge/dining room with bay window opening onto the modern fitted kitchen, primary bedroom with en-suite shower room, further double bedroom and modern fitted bathroom.