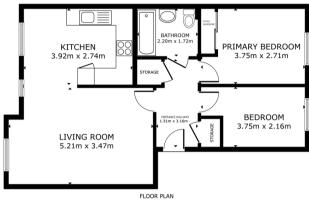

ng Space and Visitor Parking
- Close to Many Local Amenities

- · No Chain
- Open Plan Kitchen Dining and Living Room
- Bathroom
- · Popular Location in Cantley

**Offers Over** 

£90,000

**Reduced** 



Tel: 01302 247754 Email: info@thepropertyhive.co.uk Web: www.thepropertyhive.co.uk

#### **Owner's View**

3D Virtual Tour Available- Take a closer, more detailed look around via our 3D Virtual Tour! Don't forget that you can also check availability for viewings online via a visit to our website...

Grangefield Court is a small block of apartments located in a popular area of Cantley. The apartment is situated just a throw away from the Co-op, together with bus routes into Doncaster city centre, there are many walks on your doorstop too.

#### **Ground Floor Apartment**

#### Floor Plan



#### Open Plan Kitchen Lounge and Dining Room







**First Bedroom** 



**Second Bedroom** 





Tel: 01302 247754 Email: info@thepropertyhive.co.uk Web: www.thepropertyhive.co.uk

#### **Bathroom**



Whilst every effort is made to ensure that the information contained in these particulars is reliable, they do not constitute or form part of an offer or any contract. The Property Hive accept no liability for the accuracy of the contents, and therefore they should be independently verified by prospective buyers or tenants before agreeing an offer. All measurements provided are approximate and should be verified before exchange of contracts. No appliances, fixtures or fittings have been tested and should be checked by the buyer before exchange of contracts to ensure they are in good wor