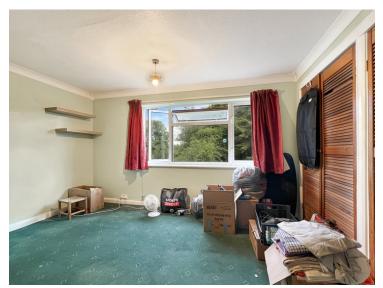

#### **Bedroom Two**

13' 0" x 9' 7" (3.96m x 2.92m)

#### **Bedroom Three**

16' 3" x 7' 9" (4.95m x 2.36m)

#### **Bedroom Four**

11'8" x 9'7" (3.56m x 2.92m)

### **Bedroom Five**

7' 4" x 6' 2" (2.24m x 1.88m)