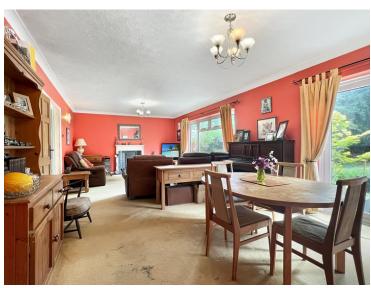

# **Dining Room**

13' 6" x 10' 3" (4.11m x 3.12m)

# Living Room

27' 0" x 13' 6" (8.23m x 4.11m)