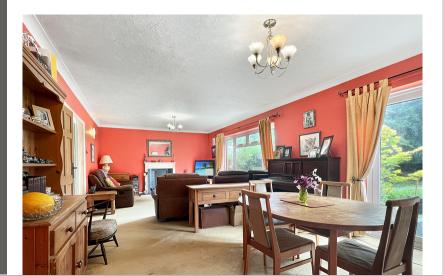

# **Dining Room**

13' 6" x 10' 3" (4.11m x 3.12m)

# Living Room

27' 0" x 13' 6" (8.23m x 4.11m)