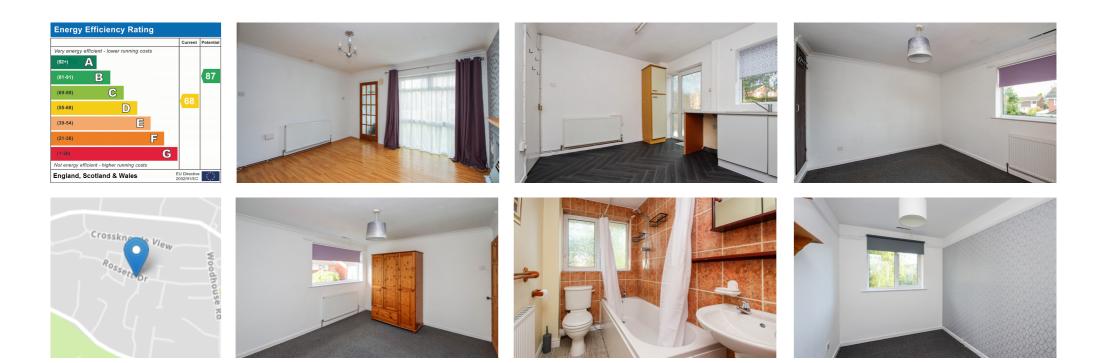

## **PROPERTY DETAILS**

\*\*AVAILABLE NOW\*\* - VITALSPACE ESTATE AGENTS are pleased to offer for rental this well presented TWO BEDROOM semi detached property situated within a popular residential area close to both Davyhulme Road and Woodhouse Road. Situated on a wider than average plot, this attractive property briefly comprises; entrance porch, welcoming living room and a large modern fitted kitchen/diner. To the first floor there are two well proportioned bedrooms and a contemporary fitted three piece bathroom. Externally there is a well kept garden to the front of the property alongside a driveway which provide excellent off road parking facilities. To the rear, a mainly lawned enclosed garden can be found with a seating area suitable for a table and chairs during those summer months. This property is an ideal first time purchase located close to excellent transport links, amenities and highly regarded schools. Other benefits include uPVC double glazing and gas central heating. Available now on an unfurnished basis. Contact VitalSpace Estate Agents to arrange an internal inspection.

## TERMS

All photographs are provided for guidance only. Redress scheme provided by: The Property Ombudsman Client Money Protection provided by: Propertymark – C0124317

EPC Grade:- D Council Tax Band - B Tenure – Leasehold