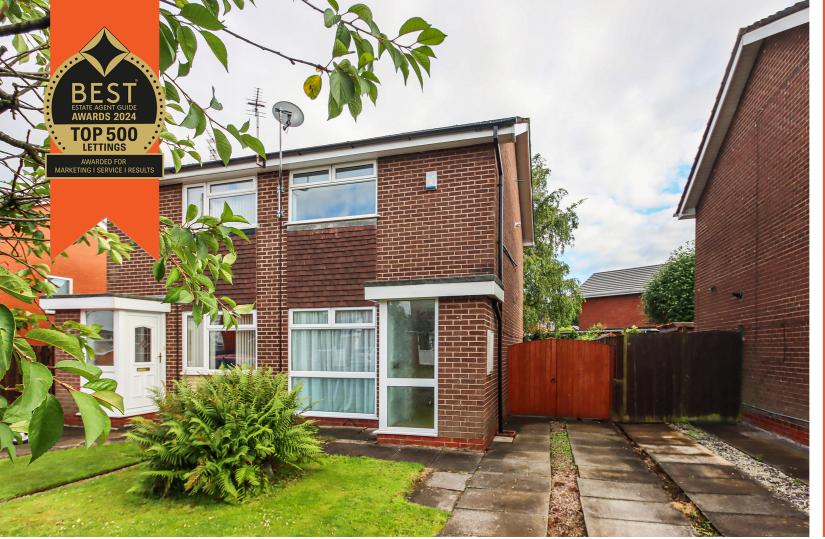

## **PROPERTY DETAILS**

\*\*AVAILABLE NOW\*\* - VITALSPACE ESTATE AGENTS are pleased to offer for rental this well presented TWO BEDROOM semi detached property situated within a popular residential area close to both Davyhulme Road and Woodhouse Road. Situated on a wider than average plot, this attractive property briefly comprises; entrance porch, welcoming living room and a large modern fitted kitchen/diner. To the first floor there are two well proportioned bedrooms and a contemporary fitted three piece bathroom. Externally there is a well kept garden to the front of the property alongside a driveway which provide excellent off road parking facilities. To the rear, a mainly lawned enclosed garden can be found with a seating area suitable for a table and chairs during those summer months. This property is an ideal first time purchase located close to excellent transport links, amenities and highly regarded schools. Other benefits include uPVC double glazing and gas central heating. Available now on an unfurnished basis. Contact VitalSpace Estate Agents to arrange an internal inspection.