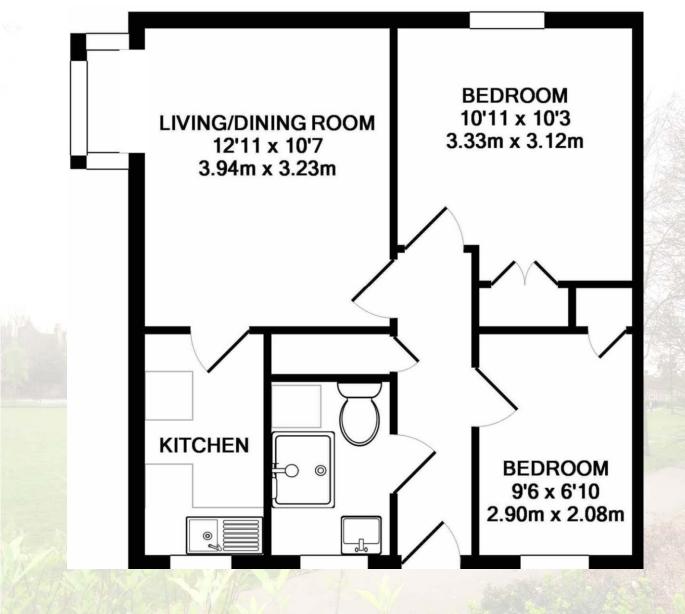

#### **FIRST FLOOR**

TOTAL APPROX. FLOOR AREA: 47.1 SQ.M. / 506 SQ.FT.

(Ground Floor Entrance, Garden Store and Garden Shown)

Cross & Prior endeavour to maintain accurate depictions of properties in Floor Plans and descriptions, however, these are intended only as a guide and purchasers must satisfy themselves by personal Inspection.