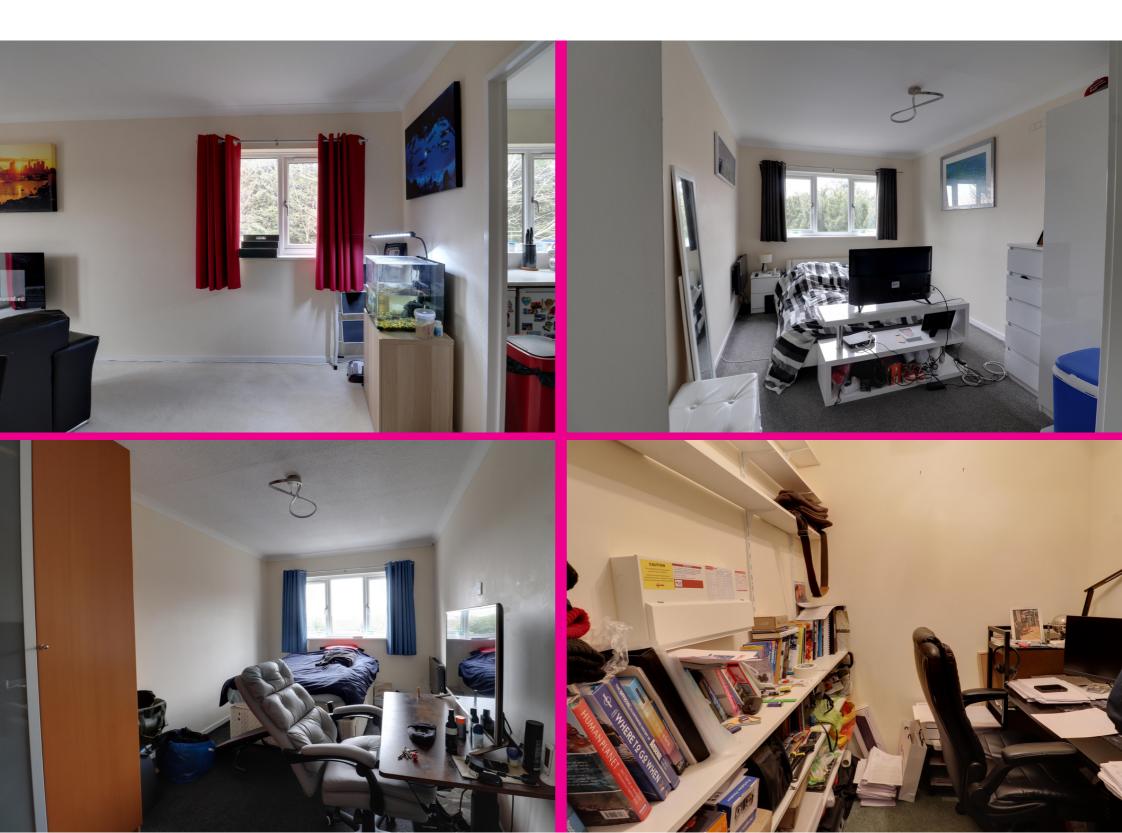

Accommodation briefly comprises of entrance via intercom. Stairs leading up to second floor. Inside the apartment there is a spacious entrance hall, a generous size lounge/diner with Juliet style balcony. The kitchen is separate and has plenty of storage with views over the communal grounds.

The bedrooms are also of a good size and are both doubles.

The bathroom comprises of enclosed bath with incorporated shower, wash basin and W/C.

In addition to this there is a large storage room, the current owner is currently being used as a work from home space.