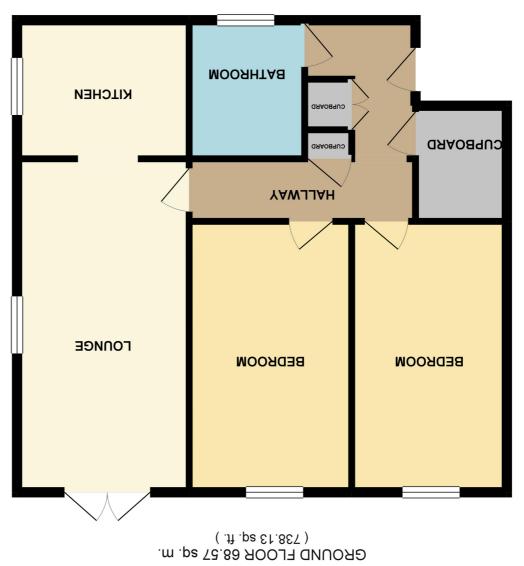

TOTAL FLOOR ARES : 88.53 sq. m. ps 75.88 : A3PA 9001 JATOT

Accommodation briefly comprises of entrance via intercom. Stairs leading up to second floor. Inside the apartment there is a spacious entrance hall, a generous size lounge/diner with Juliet style balcony. The kitchen is separate and has plenty of storage with views over the communal grounds.

The bedrooms are also of a good size and are both doubles.

The bathroom comprises of enclosed bath with incorporated shower, wash basin and W/C.

In addition to this there is a large storage room, the current owner is currently being used as a work from home space.