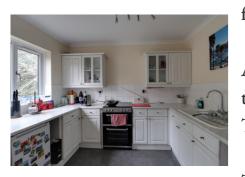

Accommodation briefly comprises of entrance via intercom. Stairs leading up to second floor. Inside the apartment there is a spacious entrance hall, a generous size lounge/diner with Juliet style balcony. The kitchen is separate and has plenty of storage with views over the communal grounds.