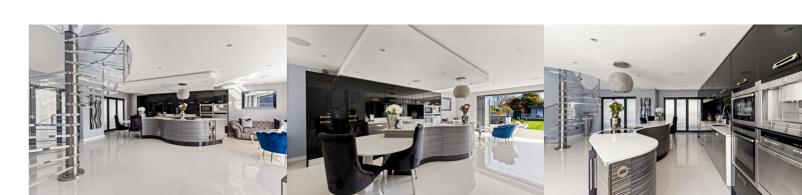

## Kitchen/Family Room

27' 10" x 21' 4" (8.48m x 6.50m)

## **Dining Room**

16' 4" x 10' 8" (4.98m x 3.25m)