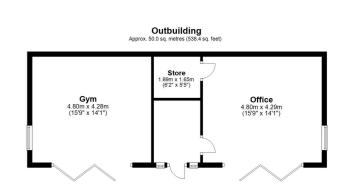

## **Outbuilding Gym**

15' 9" x 14' 1" (4.80m x 4.29m)

## **Outbuilding Office**

15' 9" x 14' 1" (4.80m x 4.29m)

## **Outbuilding Store Room**

6' 2" x 5' 5" (1.88m x 1.65m)