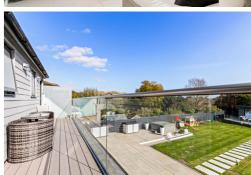

### **Rear Garden**

### **Balcony**

11' 11" x 11' 5" (3.63m x Supplying an outdoor area for both first floor bedrooms.