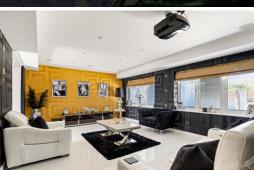

n Lane

Folkestone CT19 4AP

#### £750,000

DRAFT DETAILS... FOR SALE WITH BURNAP + ABEL...Price Guide (£750,000-£760,000)... Burnap + Abel are delighted to offer this stunning "one of a kind" detached property situated in a sought-after location within walking distance of Folkestone West Station. The property has extensively refurbished by the current owners and offers a spacious living accommodation, with gated entrance, video entry system and in house audio system to name just a few of the upgrades. This property is truly a "must see" if you are looking for exceptional modern home. Additional benefits include a large outbuilding, ideal for working from home, running a business or converting to a separate annex. For your chance to view call sole agent Burnap + Abel now on 01303 258590.





### **Entrance Hall**

## Lounge

19' 11" x 13' 11" (6.07m x 4.24m)

## Kitchen/Family Room

27' 10" x 21' 4" (8.48m x 6.50m)

## **Dining Room**

16' 4" x 10' 8" (4.98m x 3.25m)

#### **Bathroom**

8' 3" x 7' 9" (2.51m x 2.36m)

## **Bedroom Three**

3.48m)

### **Master Bedroom**

18' 2" x 14' 4" (5.54m x 4.37m)

#### **En-Suite**

# **Dressing Room**

7' 9" x 7' 2" (2.36m x 2.18m)

#### **Bedroom Two**

18' 4" x 11' 0" (5.59m x 3.35m)

### **En-Suite**

# **Off Road Parking**

The property offers off road parking for multiple vehicles behind electric sliding gates.

### **Rear Garden**

## **Outbuilding Gym**

15' 9" x 14' 1" (4.80m x 4.29m)

## **Outbuilding Office**

15' 9" x 14' 1" (4.80m x 4.29m)

## **Outbuilding Store Room**

6' 2" x 5' 5" (1.88m x 1.65m)

### **Balcony**

11'