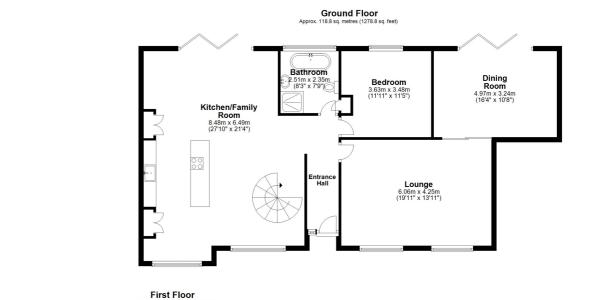

### **Entrance Hall**

## Lounge

19' 11" x 13' 11" (6.07m x 4.24m)

## Kitchen/Family Room

27' 10" x 21' 4" (8.48m x 6.50m)

## **Dining Room**

16' 4" x 10' 8" (4.98m x 3.25m)

#### **Bathroom**

8' 3" x 7' 9" (2.51m x 2.36m)

## **Bedroom Three**

3.48m)

### **Master Bedroom**

18' 2" x 14' 4" (5.54m x 4.37m)