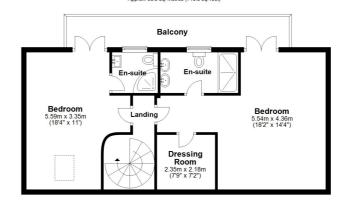

### **Master Bedroom**

18' 2" x 14' 4" (5.54m x 4.37m)

#### **En-Suite**

# **Dressing Room**

7' 9" x 7' 2" (2.36m x 2.18m)

#### **Bedroom Two**

18' 4" x 11' 0" (5.59m x 3.35m)

### **En-Suite**

### **Balcony**

11' 11" x 11' 5" (3.63m x Supplying an outdoor area for both first floor bedrooms.