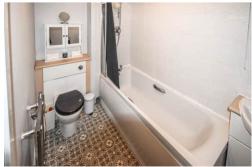

#### Bathroom

2.749m x 1.762m (9' 0" x 5' 9")

A modern 3 piece suite in white comprising panel bath with mains shower over and glazed side screen, vanity wash hand basin, low level W.C, tiled walls, shaver point, heated chrome towel rail and extractor fan.