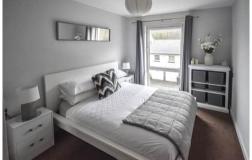

#### Bedroom One

3.983m x 2.831m (13' 1" x 9' 3") With double glazed window to front aspect.