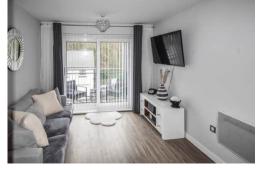

#### Lounge/Kitchen

5.740m x 3.304m (18' 10" x 10' 10")

A good size light and airy room, laminate flooring and double glazed patio doors opening onto a sit out balcony. The lounge is open plan effect to a well present and modern fitted kitchen with a good selection of matching base and wall units in grey with stainless steel handles, colour coordinated roll top work surface space and preparation area incorporating sink unit with hot and cold mixer taps over, built in fan assisted electric oven, 4 ring hob and stainless steel extractor canopy over, integral dish washer, plumbing for automatic washing machine, space for fridge freezer, extractor fan and double glazed window to side aspect.