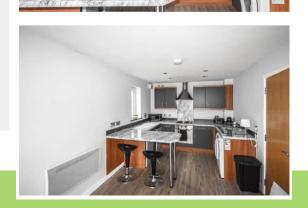

#### Lounge/Kitchen

5.740m x 3.304m (18' 10" x 10' 10")

A good size light and airy room, laminate flooring and double glazed patio doors opening onto a sit out balcony. The lounge is open plan effect to a well present and modern fitted kitchen with a good selection of matching base and wall units in grey with stainless steel handles, colour coordinated roll top work surface space and preparation area incorporating sink unit with hot and cold mixer taps over, built in fan assisted electric oven, 4 ring hob and stainless steel extractor canopy over, integral dish washer, plumbing for automatic washing machine, space for fridge freezer, extractor fan and double glazed window to side aspect.