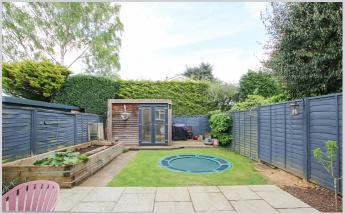

## 3, Highfield Close Wokingham RG40 1DG

A beautifully presented, modernised and extended energy efficient EPC-C, end of terrace home in a quiet, no through, town centre road with residents' parking, garage in block and overlooking a peaceful central green. The spacious accommodation which amounts to 1141 sq ft comprises: extended reception hall with useful newly fitted utility/shower room, additional refitted cloakroom, living room plus an extended light and bright kitchen/dining room with large skylight window. On the first floor there are three double bedrooms along with a refitted bathroom. The rear garden faces east and features a fully wired 'garden office'. The front garden is laid to gravel and 'unofficially' used as a parking space as permission for parking has been refused. No.3 Highfield Close, whilst freehold, is surrounded by communal areas which attract annual fees of £20 ground rent without review plus c.£322 service charge paid to FirstPort property services.