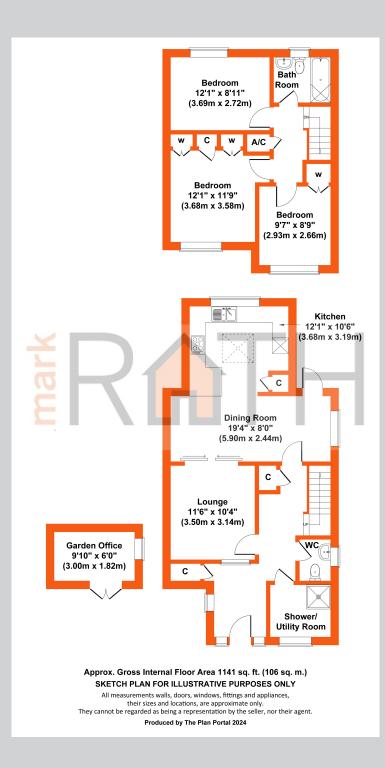

## 3, Highfield Close Wokingham RG40 1DG

A beautifully presented, modernised and extended energy efficient EPC-C, end of terrace home in a quiet, no through, town centre road with residents' parking, garage in block and overlooking a peaceful central green. The spacious accommodation which amounts to 1141 sq ft comprises: extended reception hall with useful newly fitted utility/shower room, additional refitted cloakroom, living room plus an extended light and bright kitchen/dining room with large skylight window. On the first floor there are three double bedrooms along with a refitted bathroom. The rear garden faces east and features a fully wired 'garden office'. The front garden is laid to gravel and 'unofficially' used as a parking space as permission for parking has been refused. No.3 Highfield Close, whilst freehold, is surrounded by communal areas which attract annual fees of £20 ground rent without review plus c.£322 service charge paid to FirstPort property services.