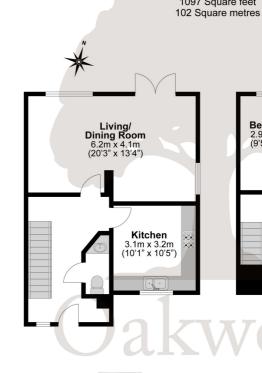

# Site and Location Plans

Langley Grammar School, this three bedroom detached property is offered to the market with no onward chain, inviting a quick sale.

The ground floor features spacious entrance hallway with access to a downstairs cloakroom and leading to fitted kitchen. The main reception room lies across the back of the house overlooking the rear garden, and stretches 20ft with ample space for both living and dining furniture.

The first floor features three good size bedrooms and a family bathroom featuring modern tiles and corner shower cubicle.

The rear garden is mostly laid to shingle with gates for side access and dropped kerb to allow parking. Alternatively there is on-street parking available.

Illustrations are for identification purposes only, measurements are approximate, not to scale.

Prospective purchasers should be aware that these sales particulars are intended as a general guide only and room sizes should not be relied upon for carpets or furnishing. We have not carried out any form of survey nor have we tested any appliance or services, mechanical or electrical. All maps are supplied by Goview.co.uk from Ordnance Survey mapping. Care has been taken in the preparation of these sales particulars, which are thought to be materially correct, although their accuracy is not guaranteed and they do not form part of any contract.