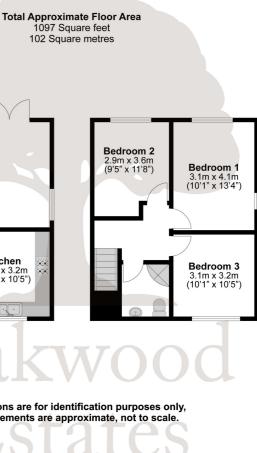

The first floor features three good size bedrooms and a family bathroom featuring modern tiles and corner shower cubicle.

The rear garden is mostly laid to shingle with gates for side access and dropped kerb to allow parking. Alternatively there is on-street parking available.

Illustrations are for identification purposes only, measurements are approximate, not to scale.

Prospective purchasers should be aware that these sales particulars are intended as a general guide only and room sizes should not be relied upon for carpets or furnishing. We have not carried out any form of survey nor have we tested any appliance or services, mechanical or electrical. All maps are supplied by Goview.co.uk from Ordnance Survey mapping. Care has been taken in the preparation of these sales particulars, which are thought to be materially correct, although their accuracy is not guaranteed and they do not form part of any contract.