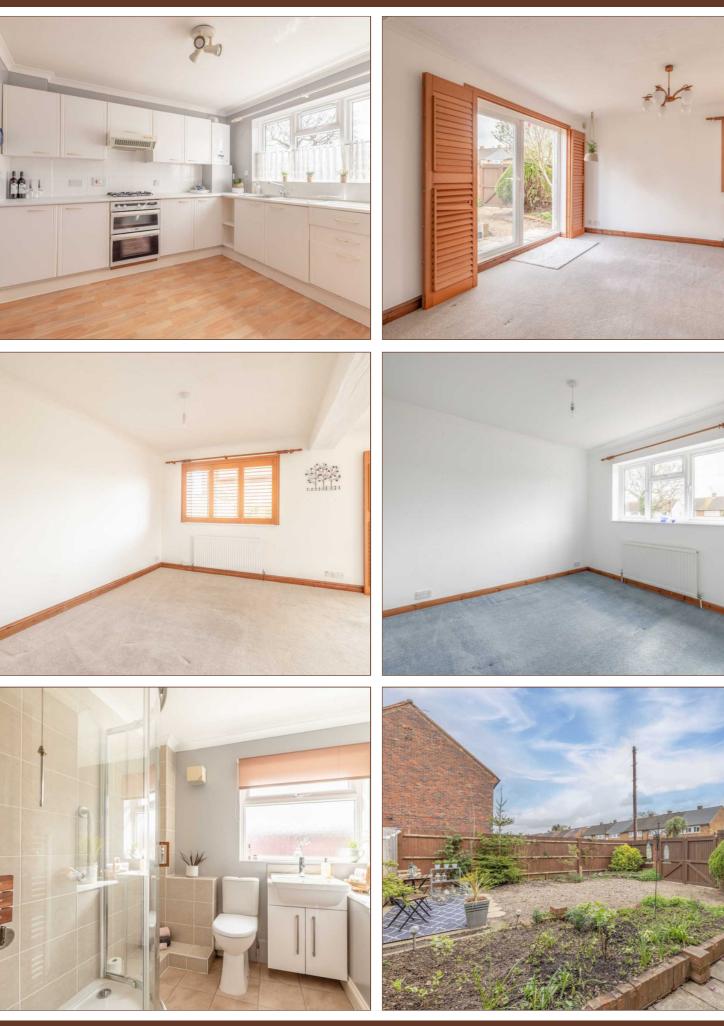

# Site and Location Plans

Langley Grammar School, this three bedroom detached property is offered to the market with no onward chain, inviting a quick sale.

The ground floor features spacious entrance hallway with access to a downstairs cloakroom and leading to fitted kitchen. The main reception room lies across the back of the house overlooking the rear garden, and stretches 20ft with ample space for both living and dining furniture.

The first floor features three good size bedrooms and a family bathroom featuring modern tiles and corner shower cubicle.

The rear garden is mostly laid to shingle with gates for side access and dropped kerb to allow parking. Alternatively there is on-street parking available.