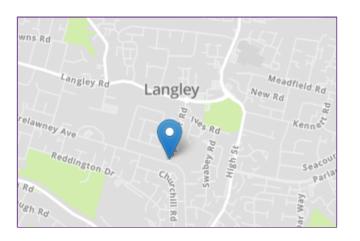

The property is ideally located a short distance from Langley station and would ideally suit a family. Oakwood

### **Transport Links** NEAREST STATIONS:

Langley Station (0.4 mi) Iver Station (1.7 mi) Datchet Station (2.0 mi)