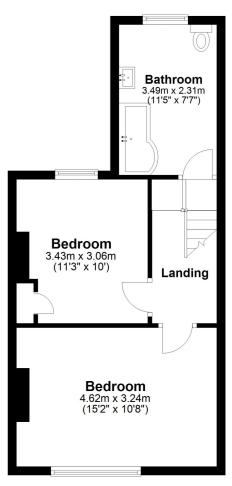

#### **Bedroom One**

15' 2" x 10' 8" (4.62m x 3.24m)

#### **Bedroom Two**

11' 3" x 10' 0" (3.43m x 3.06m)

### **Bathroom**

11'5" x 7' 7" (3.49m x 2.31m)

## First Floor

pprox. 39.6 sq. metres (426.5 sq. feet)