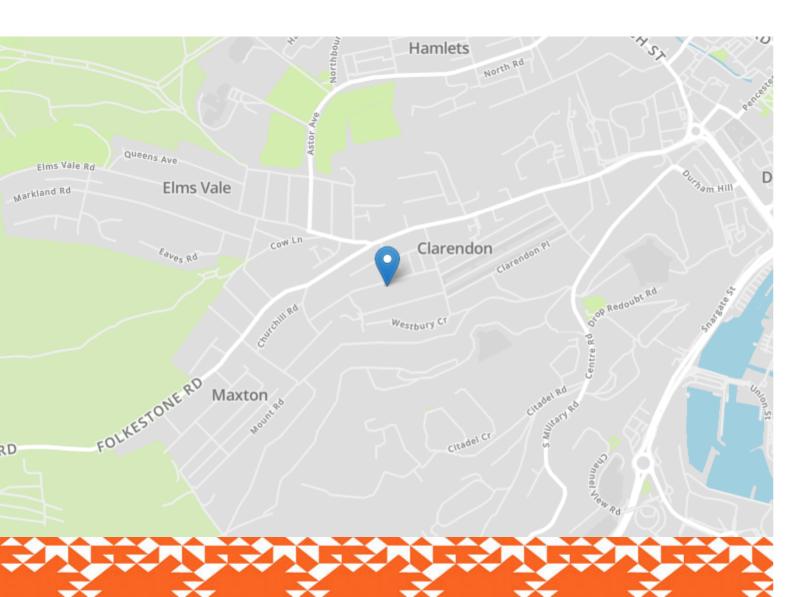

# 47 Longfield Road

Dover CT17 9QR

### **Area Information**

This property is situated in a popular area which sits on the outskirts of Dover town with all its amenities and a good range of primary and secondary schools, including the Boys and Girls Grammar School, are close by. If you need to commute then Dover Priory train station, with its fast links to London St. Pancras in just over an hour, is nearby and there are also good access routes to the A20/M20 and A2/M2.