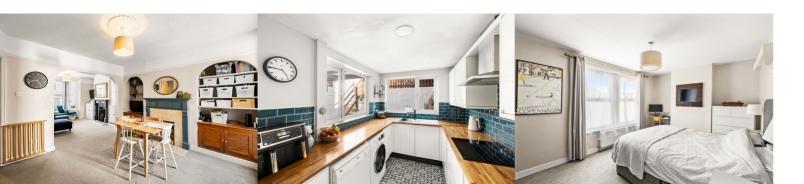

### Lounge

12' 11" x 11' 9" (3.95m x 3.58m)

### **Dining Room**

12' 7" x 11' 2" (3.84m x 3.41m)

#### Kitchen

11' 6" x 7' 6" (3.51m x 2.28m)