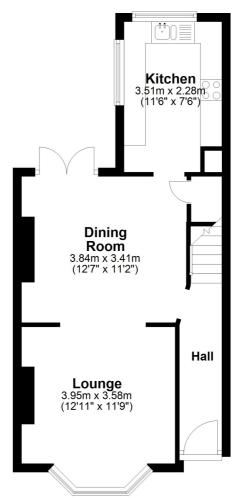

### Lounge

12' 11" x 11' 9" (3.95m x 3.58m)

### **Dining Room**

12' 7" x 11' 2" (3.84m x 3.41m)

#### Kitchen

11' 6" x 7' 6" (3.51m x 2.28m)

#### **Ground Floor** Approx. 39.4 sq. metres (424.5 sq. feet)