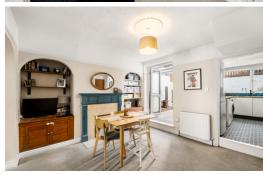

### **Dining Room**

12' 7" x 11' 2" (3.84m x 3.41m)

#### Kitchen

11' 6" x 7' 6" (3.51m x 2.28m)