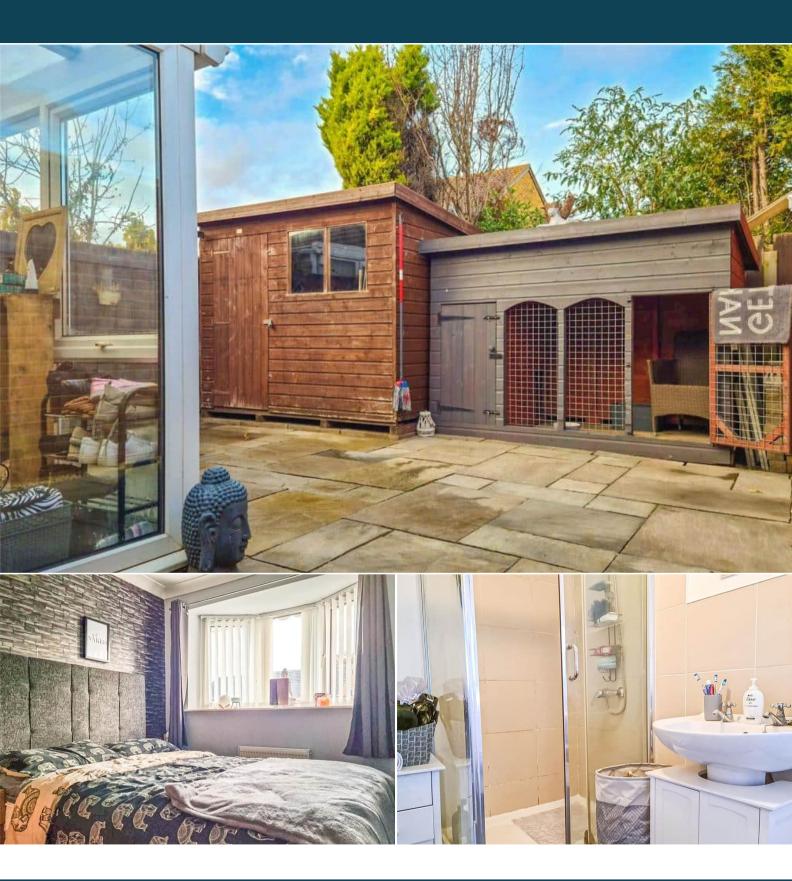

The interior of this well presented property consists of a spacious lounge/diner, fitted kitchen, conservatory, two bedrooms and family shower room. The exterior boasts a courtyard style garden with patio, perfect for enjoying the summer months.