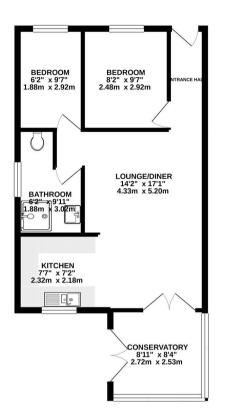

GROUND FLOOR 546 sq.ft. (50.7 sq.m.) approx.

TOTAL FLOOR AREA: 546 sq.ft. (50.7 sq.m.) approx. White way attempt has been made to ensure the accuracy of the floorpain contained here, measurements, increases or an assessment. This pain is the introduced purpose stop way to both the total as to the parpenspectre particular. The terms of particular applications also have been to been to been to be on the one to be the terms of particular and applications and the store and and and applications and the store of the terms of terms of the terms of the terms of terms of the terms of terms of