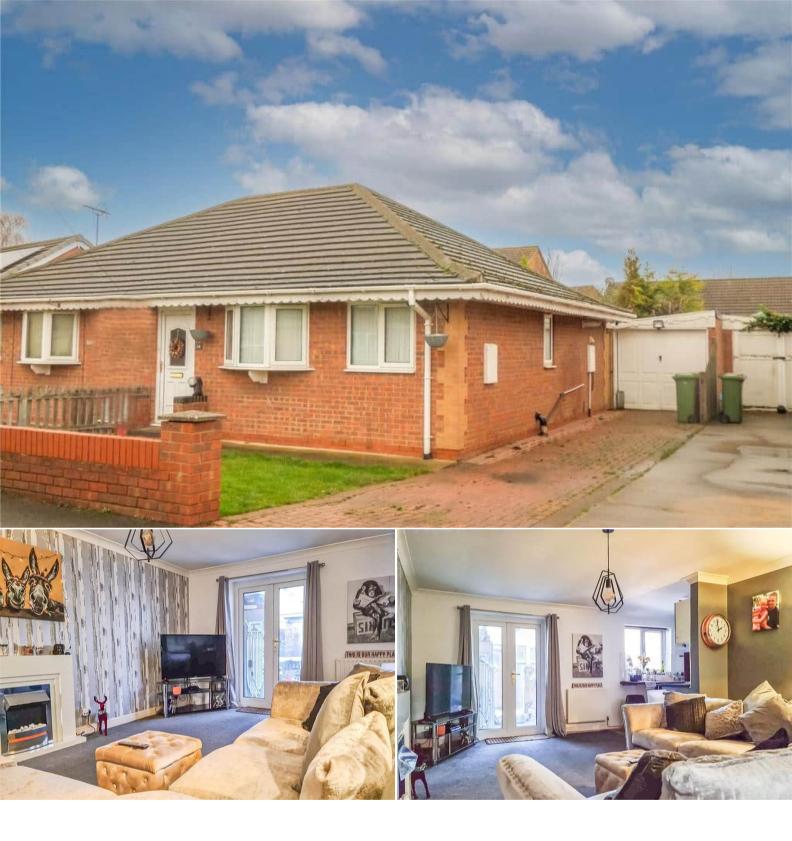

## Gleneagles Crescent Barrow-upon-Humber

Bettermove are pleased to present this charming two bedroom semi-detached bungalow in New Holland.

The property benefits from double glazing, gas central heating throughout and has a garage and driveway providing ample off street parking. The council tax band is A.

The interior of this well presented property consists of a spacious lounge/diner, fitted kitchen, conservatory, two bedrooms and family shower room. The exterior boasts a courtyard style garden with patio, perfect for enjoying the summer months.