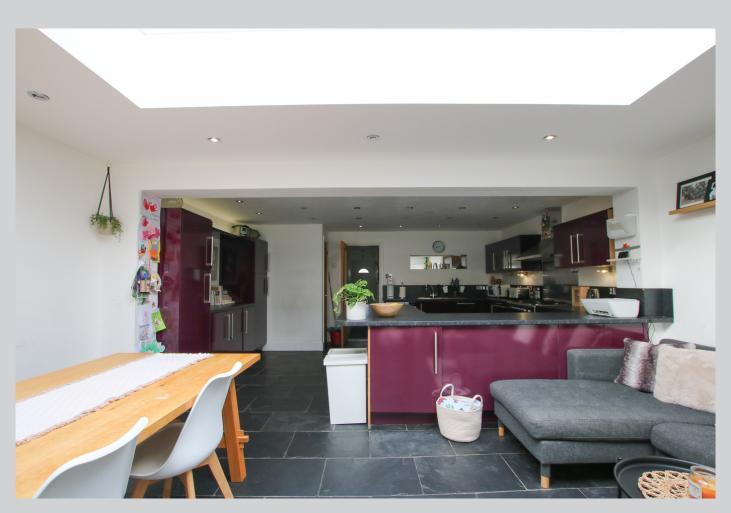

## 9, Summerfield Close Wokingham RG41 1PH

A spacious semi detached family home arranged over three floors with 1455 sq ft of accommodation located in a quiet cul sac in Emmbrook. The A329(M)/M4 can be reached either at Winnersh or the east of town at Coppid Beech. The generous sized accommodation comprises: Entrance hall, study, ground floor reception room/bedroom with en-suite shower room, light and bright 25ft x 17ft kitchen/dining/family room with patio doors opening out onto the garden. On the first floor there are three good sized bedroom along with a modern refitted bathroom. On the top floor there is a useful loft / play room. Outside, there is driveway parking at the front and a secluded south, southeast facing L-shaped rear garden. Wokingham Borough Council Tax Band E