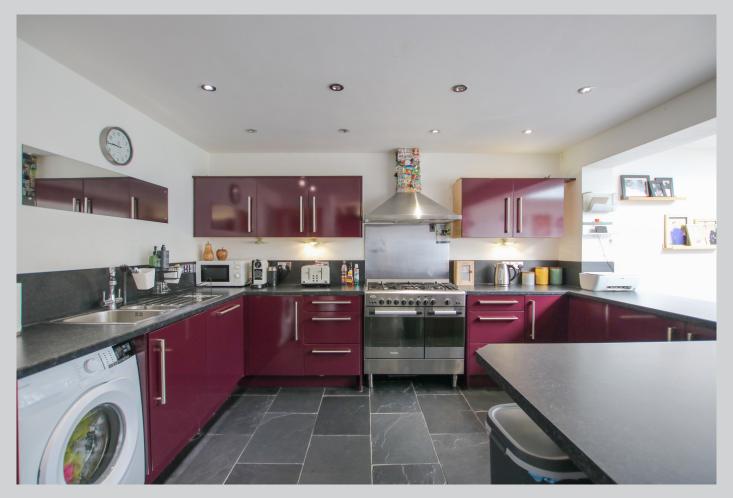

## 9, Summerfield Close Wokingham RG41 1PH

A spacious semi detached family home arranged over three floors with 1455 sq ft of accommodation located in a quiet cul sac in Emmbrook. The A329(M)/M4 can be reached either at Winnersh or the east of town at Coppid Beech. The generous sized accommodation comprises: Entrance hall, study, ground floor reception room/bedroom with en-suite shower room, light and bright 25ft x 17ft kitchen/dining/family room with patio doors opening out onto the garden. On the first floor there are three good sized bedroom along with a modern refitted bathroom. On the top floor there is a useful loft / play room. Outside, there is driveway parking at the front and a secluded south, southeast facing L-shaped rear garden. Wokingham Borough Council Tax Band E