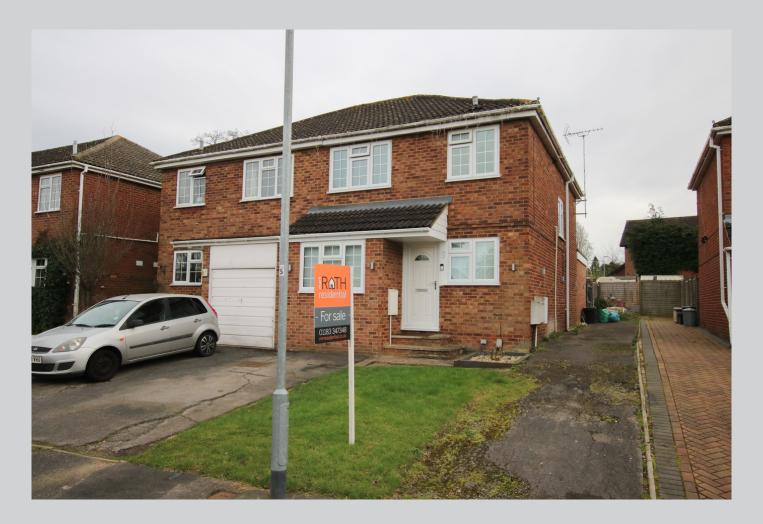

## 9, Summerfield Close Wokingham RG41 1PH

A spacious semi detached family home arranged over three floors with 1455 sq ft of accommodation located in a quiet cul sac in Emmbrook. The A329(M)/M4 can be reached either at Winnersh or the east of town at Coppid Beech. The generous sized accommodation comprises: Entrance hall, study, ground floor reception room/bedroom with en-suite shower room, light and bright 25ft x 17ft kitchen/dining/family room with patio doors opening out onto the garden. On the first floor there are three good sized bedroom along with a modern refitted bathroom. On the top floor there is a useful loft / play room. Outside, there is driveway parking at the front and a secluded south, southeast facing L-shaped rear garden. Wokingham Borough Council Tax Band E