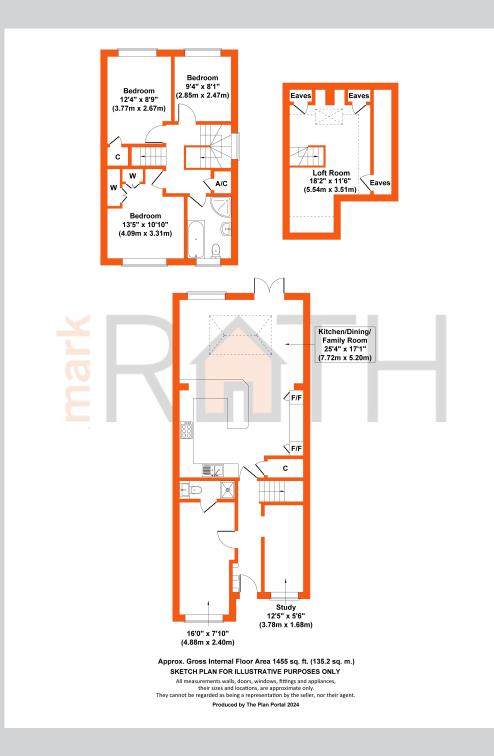

## 9, Summerfield Close Wokingham RG41 1PH

A spacious semi detached family home arranged over three floors with 1455 sq ft of accommodation located in a quiet cul sac in Emmbrook. The A329(M)/M4 can be reached either at Winnersh or the east of town at Coppid Beech. The generous sized accommodation comprises: Entrance hall, study, ground floor reception room/bedroom with en-suite shower room, light and bright 25ft x 17ft kitchen/dining/family room with patio doors opening out onto the garden. On the first floor there are three good sized bedroom along with a modern refitted bathroom. On the top floor there is a useful loft / play room. Outside, there is driveway parking at the front and a secluded south, southeast facing L-shaped rear garden. Wokingham Borough Council Tax Band E