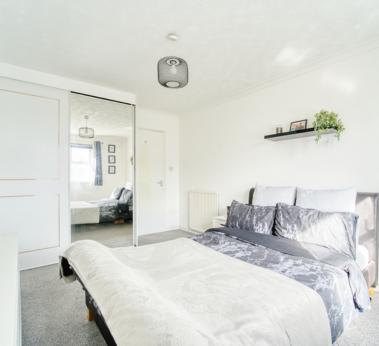

# **Bedroom Two**

8' 9" x 11' 9" (2.67m x 3.58m) Double glazed window to front aspect, radiator and built in wardrobe.

# Bedroom One

9' 9" x 14' 5" (2.97m x 4.39m) Double glazed window to front aspect, radiator and built in wardrobe.