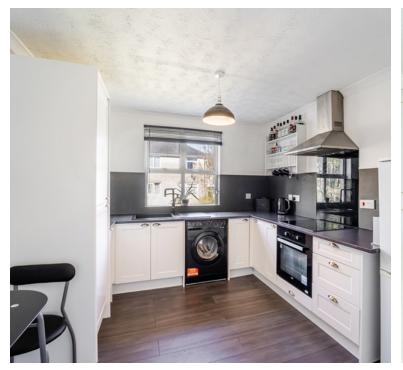

## Kitchen

9' 10" x 11' 2" (3.00m x 3.40m) Double glazed window to rear aspect, range of wall to base units inset sink and drainer, integrated hob and oven with extractor over, space and plumbing for washing machine, space for fridge freezer, radiator.