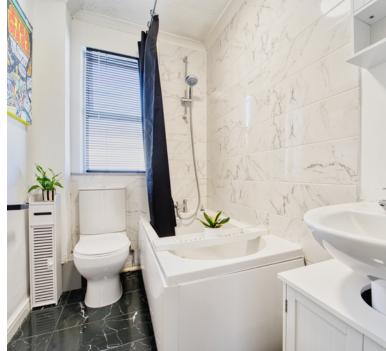

## Bathroom

4' 10" x 7' 11" (1.47m x 2.41m) Double glazed obscure window to rear aspect, three piece suite comprising low level WC, pedestal wash hand basin, paneled bath with shower above, radiator.