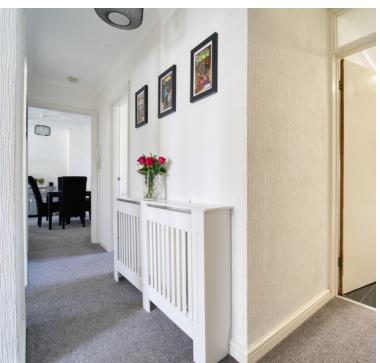

# **Entrance Hall**

Door opening through to entrance hall, storage cupboard, doors to bathroom, bedrooms, living room and kitchen, loft hatch.