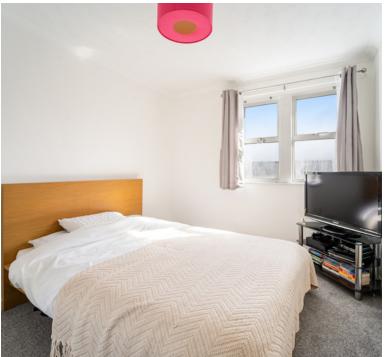

# **Bedroom Two**

8' 9" x 11' 9" (2.67m x 3.58m) Double glazed window to front aspect, radiator and built in wardrobe.

# Bedroom One

9' 9" x 14' 5" (2.97m x 4.39m) Double glazed window to front aspect, radiator and built in wardrobe.