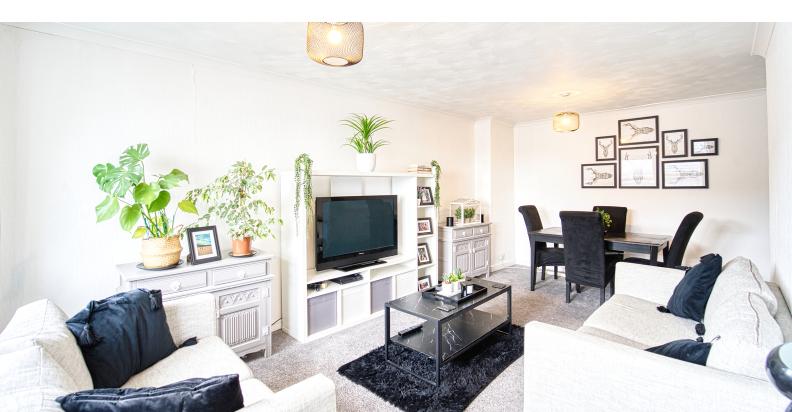

## Living Room

10' 8" x 19' 6" (3.25m x 5.94m) Double glazed window to front aspect, radiator.