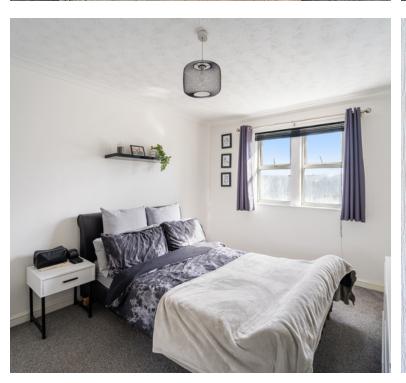

# **Bedroom Two**

8' 9" x 11' 9" (2.67m x 3.58m) Double glazed window to front aspect, radiator and built in wardrobe.

# Bedroom One

9' 9" x 14' 5" (2.97m x 4.39m) Double glazed window to front aspect, radiator and built in wardrobe.