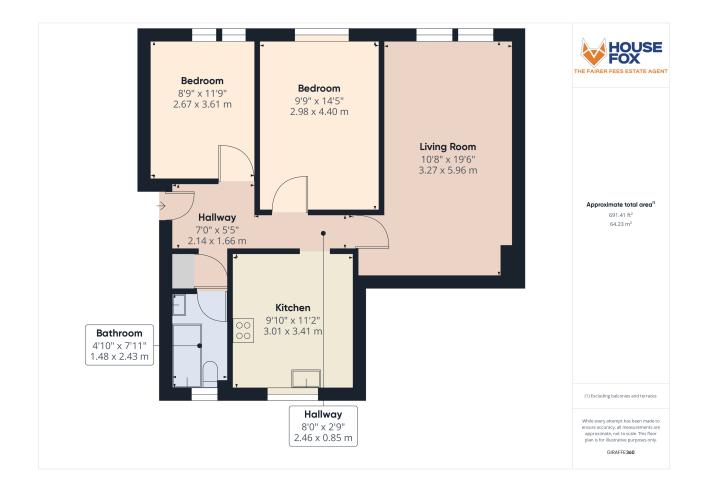

# **Entrance Hall**

Door opening through to entrance hall, storage cupboard, doors to bathroom, bedrooms, living room and kitchen, loft hatch.

# **Bedroom Two**

8' 9" x 11' 9" (2.67m x 3.58m) Double glazed window to front aspect, radiator and built in wardrobe.

# Bedroom One

9' 9" x 14' 5" (2.97m x 4.39m) Double glazed window to front aspect, radiator and built in wardrobe.

## Kitchen

9' 10" x 11' 2" (3.00m x 3.40m) Double glazed window to rear aspect, range of wall to base units inset sink and drainer, integrated hob and oven with extractor over, space and plumbing for washing machine, space for fridge freezer, radiator.

## Living Room

10' 8" x 19' 6" (3.25m x 5.94m) Double glazed window to front aspect, radiator.

## Bathroom

4' 10" x 7' 11" (1.47m x 2.41m) Double glazed obscure window to rear aspect, three piece suite comprising low level WC, pedestal wash hand basin, paneled bath with shower above, radiator.