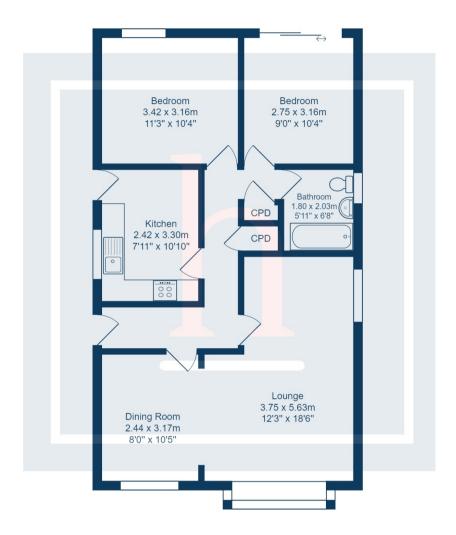

## **Ground Floor**

 $\label{eq:total} \mbox{Total Area: 71.6 } \mbox{$m^2$ ... 771 $ft^2$} \\ \mbox{All measurements are approximate and for display purposes only.}$