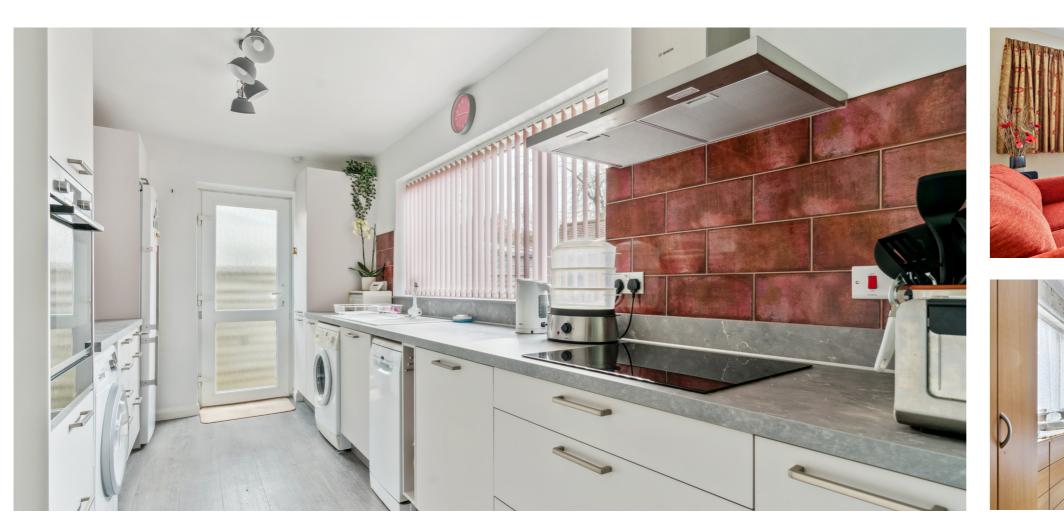

Featuring a bright and spacious layout, this well-maintained home is ideal for those seeking a peaceful retreat, yet within reach of nearby towns.

Upon entering, you are welcomed by a generous living room that fills with natural light, creating a warm and inviting atmosphere along with a media wall and Gazco electric fire. The adjoining kitchen is Hacker, a German kitchen providing both functional and modern, with ample storage and preparation space for home cooking.