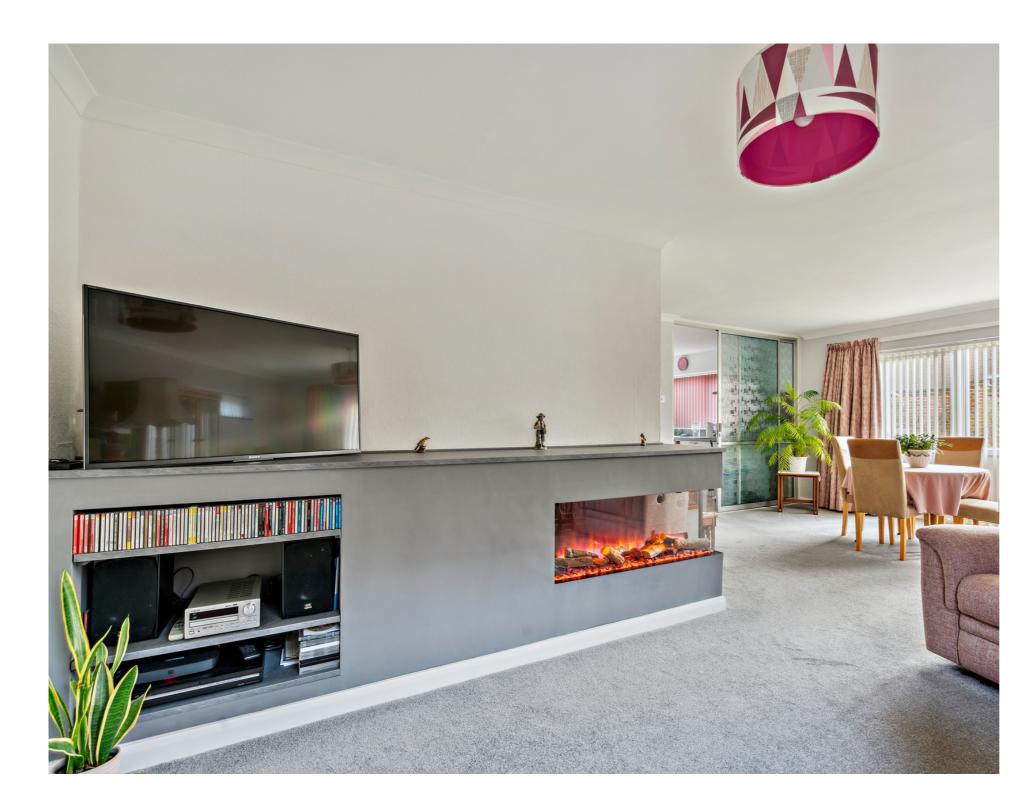

Featuring a bright and spacious layout, this well-maintained home is ideal for those seeking a peaceful retreat, yet within reach of nearby towns.

Upon entering, you are welcomed by a generous living room that fills with natural light, creating a warm and inviting atmosphere along with a media wall and Gazco electric fire. The adjoining kitchen is Hacker, a German kitchen providing both functional and modern, with ample storage and preparation space for home cooking.