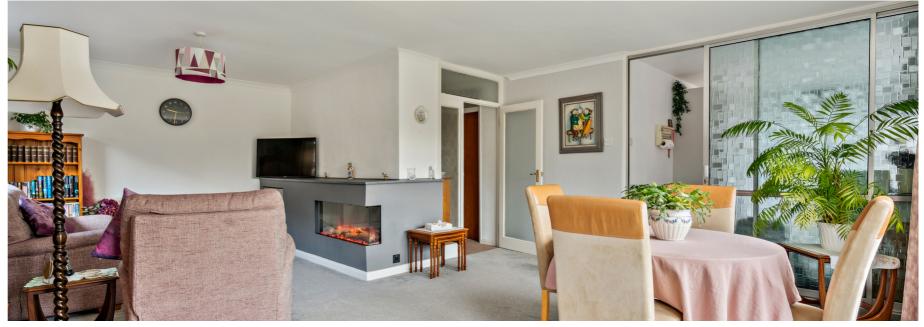

Featuring a bright and spacious layout, this well-maintained home is ideal for those seeking a peaceful retreat, yet within reach of nearby towns.

Upon entering, you are welcomed by a generous living room that fills with natural light, creating a warm and inviting atmosphere along with a media wall and Gazco electric fire. The adjoining kitchen is Hacker, a German kitchen providing both functional and modern, with ample storage and preparation space for home cooking.