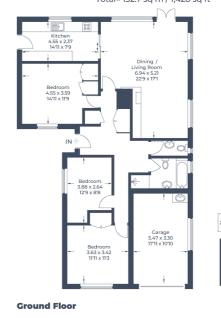

### £550,000 Freehold

Approximate Gross Internal Area = 107.8 sq m / 1,160 sq ft Garage = 17.5 sq m / 188 sq ft Outbuilding = 7.4 sq m / 80 sq ft Total= 132.7 sq m / 1,428 sq ft

Illustration for identification purposes only, measurements are approximate, not to scale. © CJ Property Marketing Produced for Stonegate Estates