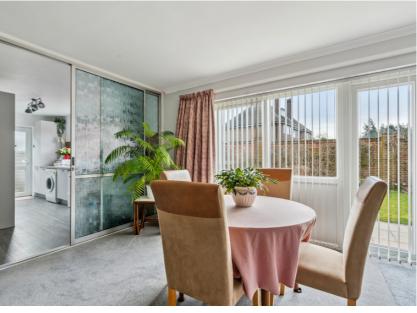

Featuring a bright and spacious layout, this well-maintained home is ideal for those seeking a peaceful retreat, yet within reach of nearby towns.

Upon entering, you are welcomed by a generous living room that fills with natural light, creating a warm and inviting atmosphere along with a media wall and Gazco electric fire. The adjoining kitchen is Hacker, a German kitchen providing both functional and modern, with ample storage and preparation space for home cooking.