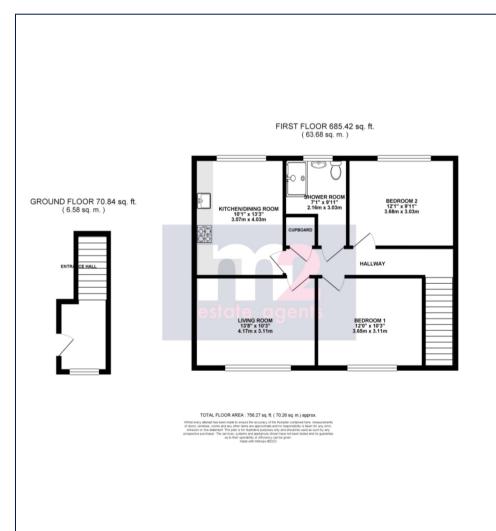

The well planned accommodation comprises: An Entrance Hall with wide staircase to the first floor, a pleasant Lounge, Kitchen/Dining Room with integrated bosch oven, separate hob & extractor, dishwasher, washing machine and concealed gas boiler, Master Bedroom with built in wardrobe and second bedroom. A bright contemporary shower room benefits from a tiled floor, fully tiled walls and heated towel rail. Outside: The property occupies well maintained communal gardens with allocated parking and viewing comes highly recommended by the agents.