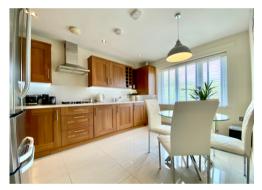

The well planned accommodation comprises: An Entrance Hall with wide staircase to the first floor, a pleasant Lounge, Kitchen/Dining Room with integrated bosch oven, separate hob & extractor, dishwasher, washing machine and concealed gas boiler, Master Bedroom with built in wardrobe and second bedroom. A bright contemporary shower room benefits from a tiled floor, fully tiled walls and heated towel rail. Outside: The property occupies well maintained communal gardens with allocated parking and viewing comes highly recommended by the agents.