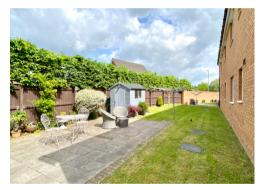

The well planned accommodation comprises: An Entrance Hall with wide staircase to the first floor, a pleasant Lounge, Kitchen/Dining Room with integrated bosch oven, separate hob & extractor, dishwasher, washing machine and concealed gas boiler, Master Bedroom with built in wardrobe and second bedroom. A bright contemporary shower room benefits from a tiled floor, fully tiled walls and heated towel rail. Outside: The property occupies well maintained communal gardens with allocated parking and viewing comes highly recommended by the agents.