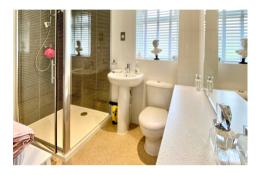

The well planned accommodation comprises: An Entrance Hall with wide staircase to the first floor, a pleasant Lounge, Kitchen/Dining Room with integrated bosch oven, separate hob & extractor, dishwasher, washing machine and concealed gas boiler, Master Bedroom with built in wardrobe and second bedroom. A bright contemporary shower room benefits from a tiled floor, fully tiled walls and heated towel rail. Outside: The property occupies well maintained communal gardens with allocated parking and viewing comes highly recommended by the agents.