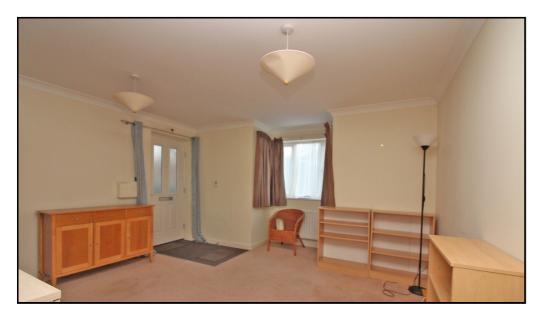

### Lounge:

Abt. 16' 0" x 13' 7" (4.88m x 4.14m) Two radiators. Double glazed window to front aspect. Carpet flooring. Opens to kitchen.