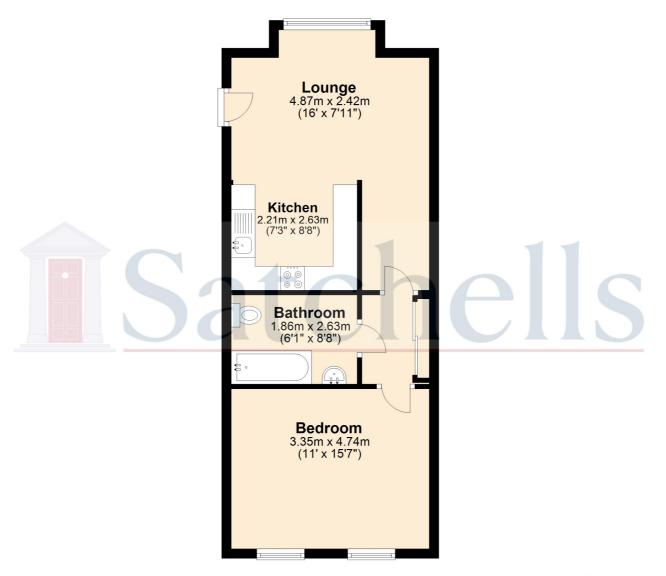

### Lounge:

Abt. 16' 0" x 13' 7" (4.88m x 4.14m) Two radiators. Double glazed window to front aspect. Carpet flooring. Opens to kitchen.

## Kitchen:

Abt. 8' 6" x 7' 3" (2.59m x 2.21m) Range of wall and base units. Plumbing for washing machine. Over hob extractor fan. Lino floor. Stainless steel sink and drain unit.

# Hall:

Radiator. Doors to wc and bedroom. Two sliding door cupboards.

These particulars are a guide only and do not constitute an offer or a contract. The floor plan is for identification purposes only and not to scale. All measurements are approximate and should not be relied upon if ordering furniture, white goods and flooring etc. We have presented the property as we feel fairly describes it but before arranging a viewing or deciding to buy, should there be anything specific you would like to know about the property please enquire. Satchells have not tested any of the appliances or carried out any form of survey and advise you to carry out your own investigations on the state, condition, structure, services, title, tenure, and council tax band of the property. Some images may have been enhanced and the contents shown may not be included in the sale. Satchells routinely refer to 3rd party services for which we receive an income from their fee. If you would like us to refer you to one of these services please ask one of our staff who will pass your details on. We advise you check the availability of the property on the day of your viewing.

## Bathroom:

Panelled bath. Low level wc. Pedestal wash hand basin. Radiator. Extractor fan. Lino flooring.

# Bedroom:

Abt. 15' 7" x 11' 0" (4.75m x 3.35m) Double glazed window to rear aspect. Radiator. Fitted carpet.

**Ground Floor** 

For illustrative purposes only - NOT TO SCALE - Measurements shown are approximate. The size and position of doors, windows, appliances and other features are approximate. Plan produced using PlanUp.