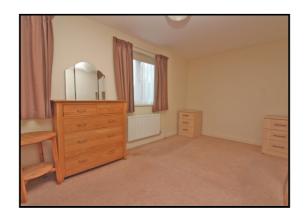

# Bedroom:

Abt. 15' 7" x 11' 0" (4.75m x 3.35m) Double glazed window to rear aspect. Radiator. Fitted carpet.

**Ground Floor** 

For illustrative purposes only - NOT TO SCALE - Measurements shown are approximate. The size and position of doors, windows, appliances and other features are approximate. Plan produced using PlanUp.