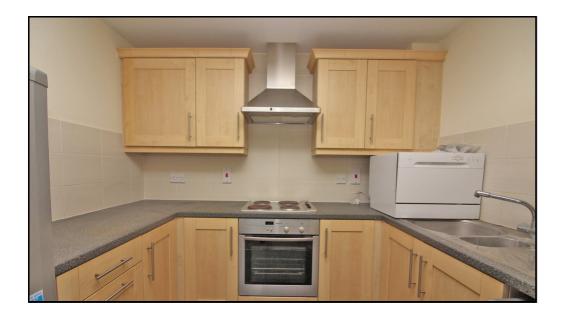

## Kitchen:

Abt. 8' 6" x 7' 3" (2.59m x 2.21m) Range of wall and base units. Plumbing for washing machine. Over hob extractor fan. Lino floor. Stainless steel sink and drain unit.