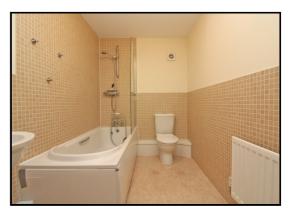

## Bathroom:

Panelled bath. Low level wc. Pedestal wash hand basin. Radiator. Extractor fan. Lino flooring.