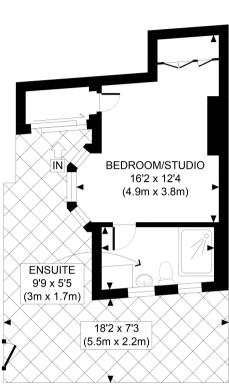

173 West End Lane West Hampstead London NW6 2LY

020 7624 4443

info@jaffeproperties.co.uk www.jaffeproperties.co.uk

**GROUND FLOOR GROSS INTERNAL** FLOOR AREA 229 SQ FT

## APPROX. GROSS INTERNAL FLOOR AREA 229 SQ FT / 21 SQM

Disclaimer: Floor plan measurements are approximate and are for illustrative purposes only. While we do not doubt the floor plan accuracy and completeness, you or your advisors should conduct a careful, independent investigation of the property in respect of monetary valuation