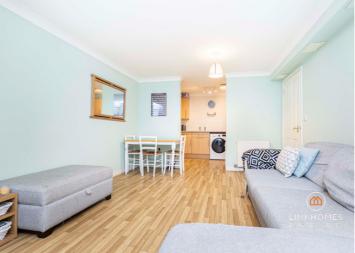

## **Living Room**

Coved and smooth set ceiling, ceiling lights, double-glazed UPVC window to the side aspect, radiator, power points, television points and vinyl flooring.

#### Kitchen

Coved and smooth set ceiling, ceiling lights, extractor fan, Worcester combi boiler, wall and base mounted units, tiled splashback, space for a longline fridge/freezer, space for two under counter appliances, four-point gas hob, integrated Indesit oven, stainless steel sink with drainer, power points, carbon monoxide alarm, feature shelving and vinyl flooring.