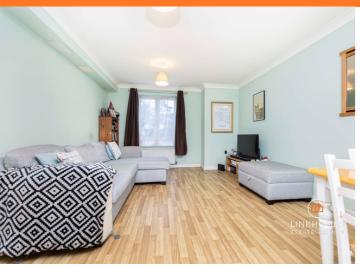

## **Living Room**

Coved and smooth set ceiling, ceiling lights, double-glazed UPVC window to the side aspect, radiator, power points, television points and vinyl flooring.