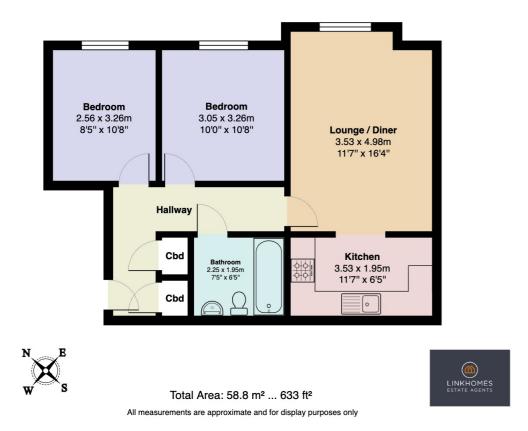

## **Ground Floor**

## **Entrance Hallway**

Coved and smooth ceiling, ceiling lights, smoke alarm, thermostat, radiator, two storage cupboards - one of which houses the consumer unit, front door, entry-phone system, power points and laminate flooring.

## **Living Room**

Coved and smooth set ceiling, ceiling lights, double-glazed UPVC window to the side aspect, radiator, power points, television points and vinyl flooring.

#### Kitchen

Coved and smooth set ceiling, ceiling lights, extractor fan, Worcester combi boiler, wall and base mounted units, tiled splashback, space for a longline fridge/freezer, space for two under counter appliances, four-point gas hob, integrated Indesit oven, stainless steel sink with drainer, power points, carbon monoxide alarm, feature shelving and vinyl flooring.

### **Bedroom One**

Coved and smooth set ceiling, ceiling light, double-glazed UPVC window to the side aspect, radiator, power points, internet point and carpeted flooring.

### **Bedroom Two**

Coved and smooth set ceiling, ceiling light, double-glazed UPVC window to the side aspect, radiator, power points and carpeted flooring.

### Bathroom

Coved and smooth set ceiling, ceiling light, extractor fan, panelled bath with overhead shower, partially-tiled, toilet, pedestal sink with tiled splashback, radiator, towel rail, wall-mounted storage cabinet with a mirror, wall-mounted mirror and strip light and vinyl flooring.

# Outside

#### **Parking**

One allocated parking space