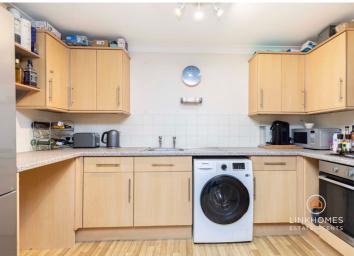

#### Kitchen

Coved and smooth set ceiling, ceiling lights, extractor fan, Worcester combi boiler, wall and base mounted units, tiled splashback, space for a longline fridge/freezer, space for two under counter appliances, four-point gas hob, integrated Indesit oven, stainless steel sink with drainer, power points, carbon monoxide alarm, feature shelving and vinyl flooring.