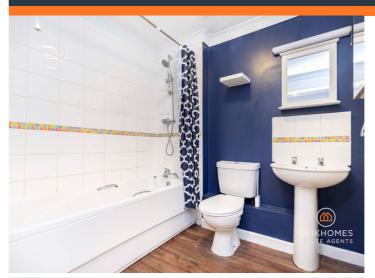

### Bathroom

Coved and smooth set ceiling, ceiling light, extractor fan, panelled bath with overhead shower, partially-tiled, toilet, pedestal sink with tiled splashback, radiator, towel rail, wall-mounted storage cabinet with a mirror, wall-mounted mirror and strip light and vinyl flooring.