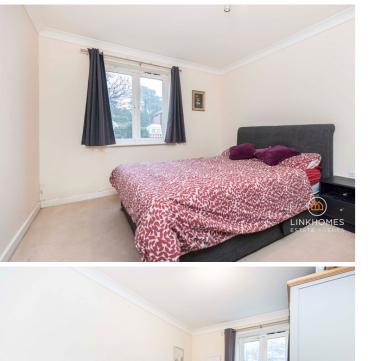

### **Bedroom One**

Coved and smooth set ceiling, ceiling light, double-glazed UPVC window to the side aspect, radiator, power points, internet point and carpeted flooring.

### **Bedroom Two**

Coved and smooth set ceiling, ceiling light, double-glazed UPVC window to the side aspect, radiator, power points and carpeted flooring.