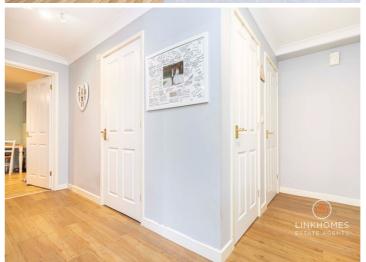

## **Entrance Hallway**

Coved and smooth ceiling, ceiling lights, smoke alarm, thermostat, radiator, two storage cupboards - one of which houses the consumer unit, front door, entry-phone system, power points and laminate flooring.