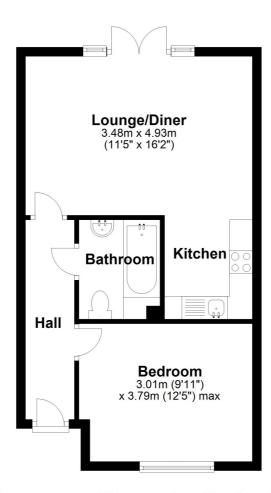

## **Ground Floor**

**Entrance Hall** 

Access to the loft space. Radiator.

Lounge

16' 2" x 11' 5" (4.93m x 3.48m)

Double glazed French doors with side windows overlooking the rear garden.
Radiator. Tv point. Open plan through to the kitchen.

#### Kitchen

7' 1" x 6' 4" (2.16m x 1.93m)

Fitted in a range of matching base and eye level units providing ample storage space. Single drainer sink unit. Integrated oven and hob. Plumbing for a washing machine and space for a fridge/freezer. Wall mounted gas central heating boiler.

## Bedroom

12' 5" x 9' 11" (3.78m x 3.02m)

Double glazed window to the front aspect. Radiator.

#### Bathroom

7' 2" x 5' 6" (2.18m x 1.68m)

Comprising a low level wc, wash basin with cupboard under and a panelled bath with shower over. Ceramic tiling. Extractor fan.