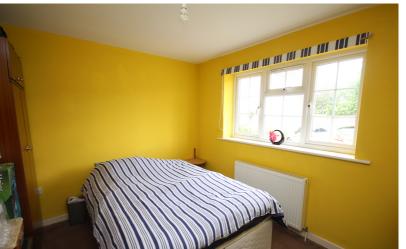

## Bedroom

12' 5" x 9' 11" (3.78m x 3.02m)

Double glazed window to the front aspect. Radiator.