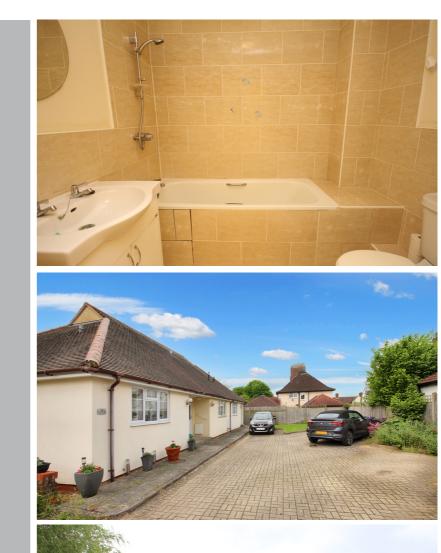

A modern one bedroom bungalow located within walking distance of Norton Common. Daisy Court is located at the bottom of Common View close to Norton Common and within easy walking distance of the town centre and train station. At the top end of Common View is a local convenience store. The property is offered with vacant possession and no upper chain. Fitted kitchen with integrated oven and hob. Spacious lounge overlooking the rear garden. Double bedroom. Allocated parking space. Private enclosed rear garden. Leasehold - 132 years remaining.

## **Ground Floor**

**Entrance Hall** 

Access to the loft space. Radiator.

Lounge

16' 2" x 11' 5" (4.93m x 3.48m)

Double glazed French doors with side windows overlooking the rear garden.
Radiator. Tv point. Open plan through to the kitchen.

#### Kitchen

7' 1" x 6' 4" (2.16m x 1.93m)

Fitted in a range of matching base and eye level units providing ample storage space. Single drainer sink unit. Integrated oven and hob. Plumbing for a washing machine and space for a fridge/freezer. Wall mounted gas central heating boiler.

#### Bathroom

7' 2" x 5' 6" (2.18m x 1.68m)

Comprising a low level wc, wash basin with cupboard under and a panelled bath with shower over. Ceramic tiling. Extractor fan.

## Outside

Rear Garden

Laid to lawn with retaining fence. Gated access to the rear.

Parking Space

At the front of the property is an allocated parking space.

Agents Note

Leasehold - 150 years from June 2006 with 132 years remaining. Service Charge TBA Ground Rent TBA Council Tax Band C