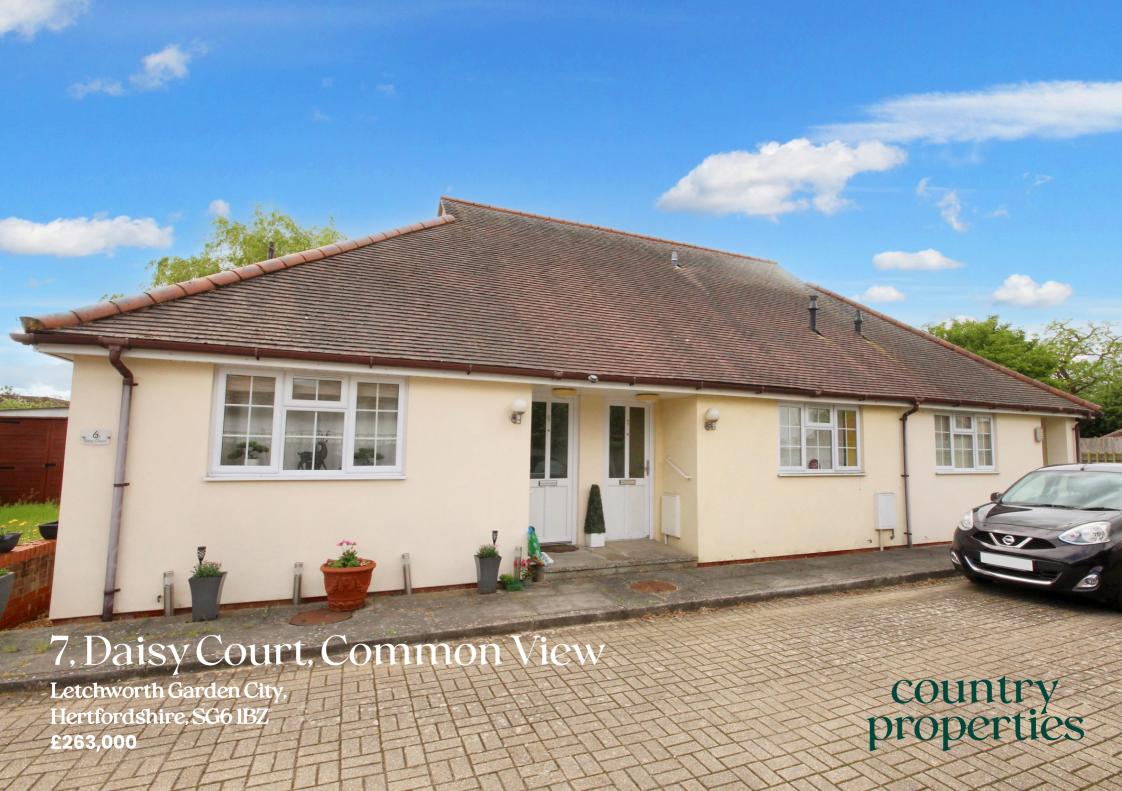

A modern one bedroom bungalow located within walking distance of Norton Common. Daisy Court is located at the bottom of Common View close to Norton Common and within easy walking distance of the town centre and train station. At the top end of Common View is a local convenience store. The property is offered with vacant possession and no upper chain. Fitted kitchen with integrated oven and hob. Spacious lounge overlooking the rear garden. Double bedroom. Allocated parking space. Private enclosed rear garden. Leasehold - 132 years remaining.

## Outside

Rear Garden

Laid to lawn with retaining fence. Gated access to the rear.

Parking Space

At the front of the property is an allocated parking space.

Agents Note

Leasehold - 150 years from June 2006 with 132 years remaining. Service Charge TBA Ground Rent TBA Council Tax Band C