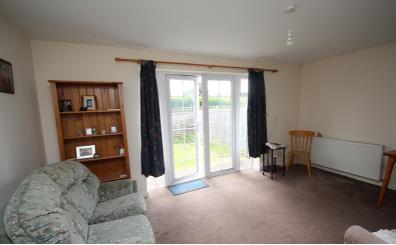

## **Ground Floor**

**Entrance Hall** 

Access to the loft space. Radiator.

Lounge

16' 2" x 11' 5" (4.93m x 3.48m)

Double glazed French doors with side windows overlooking the rear garden.
Radiator. Tv point. Open plan through to the kitchen.