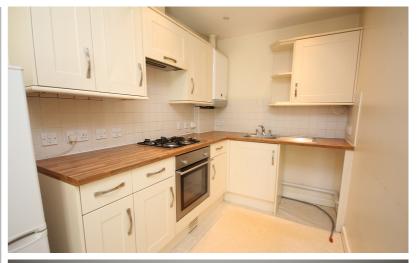

#### Kitchen

7' 1" x 6' 4" (2.16m x 1.93m)

Fitted in a range of matching base and eye level units providing ample storage space. Single drainer sink unit. Integrated oven and hob. Plumbing for a washing machine and space for a fridge/freezer. Wall mounted gas central heating boiler.