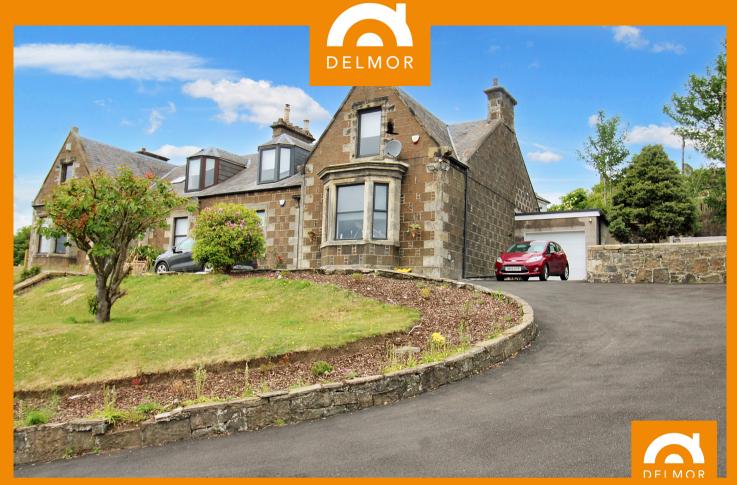

9 Valley Drive, Leslie, Glenrothes, Fife, KY6 3BQ

Offers Over £370,000

## PROPERTY DETAILS

A Fantastic STONE BUILT VICTORIAN SEMI DETACHED VILLA , fabulously • A FABULOUS VICTORIAN STONE BUILT SEMI modernised yet retaining much of its original charm and character. Beautifully presented and extremely spacious accommodation comprises: Vestibule, Reception Hall, Formal Lounge, Sitting Room, Formal Dining Room (Or Bedroom 5) Breakfasting Kitchen, downstairs shower room, four further excellent sized bedroom, redesigned family bathroom and separate WC. Tandem Garage, Outhouses. Generous sized garden and extensive tarmacadam drive (large enough for multiple vehicles). Gas central heating. Log Burners. Double Glazing. Professional Decoration. Quality finishings. A SIMPLY FABULOUS FAMILY HOME AWAITS.

## **KEY FEATURES**

- DETACHED VILLA set within substantial gardens
- Formal Lounge with impressive Bay Window, Sitting Room (Both with Log Burners) Formal Dining Room (Or Fifth Bedroom)
- Modern Breakfasting Kitchen, Modern downstairs Shower Room, Fabulous upstairs luxury family bathroom and separate Cloakroom WC
- Four excellent sized Bedrooms upstairs (possible fifth (Dining Room) downstairs
- Extensive tarmacadam drive with parking for several vehicles, Tandem Garage (New Roof), Outhouses
- This wonderful Family Home retains much of its tradition features, charm and character yet offers www.delmor.co.uk ideal modern day living, ch

- Located within a quiet peaceful area on the southern side of Leslie and boasting great views of fields and countryside
- 360 Virtual Viewing Available
- Gas Central Heating (New high end Boiler) Double Glazing, Overhauled roof, professional decoration and quality features