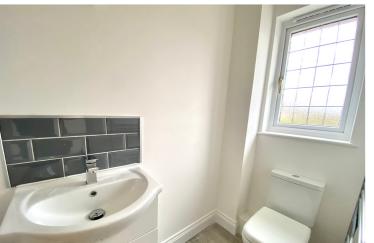

### **Family Bathroom**

Window overlooking front driveway, bath with tiled walls and glazed shower screen, we with concealed cistern, wash hand basin recessed in vanity unit