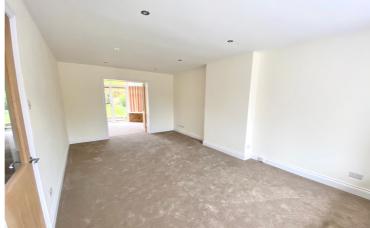

# Sitting Room

Feature bay window overlooking front driveway, false brick chimney breast, two radiators, sliding patio doors leading to