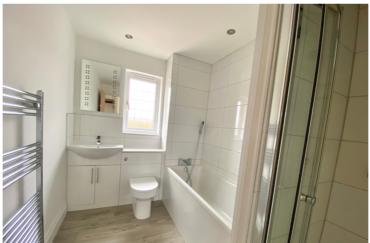

### **Family Bathroom**

Window overlooking front driveway, bath with tiled walls and glazed shower screen, we with concealed cistern, wash hand basin recessed in vanity unit