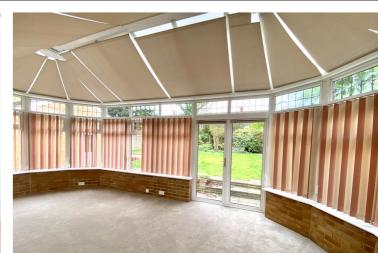

## Conservatory /Family Room

French doors leading to rear garden, door

to side garden, two air conditioning units