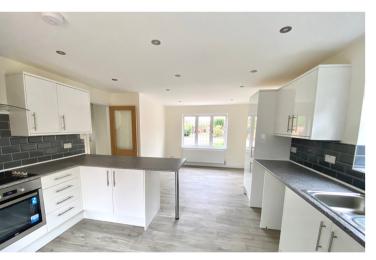

### Kitchen Diner

French doors leading to the rear garden, a range of wall and base units in white with granite effect work surfaces, integrated stainless steel steel sink, four ring hob with extractor hood, integrated oven, downlighting, space for dining table and chairs.