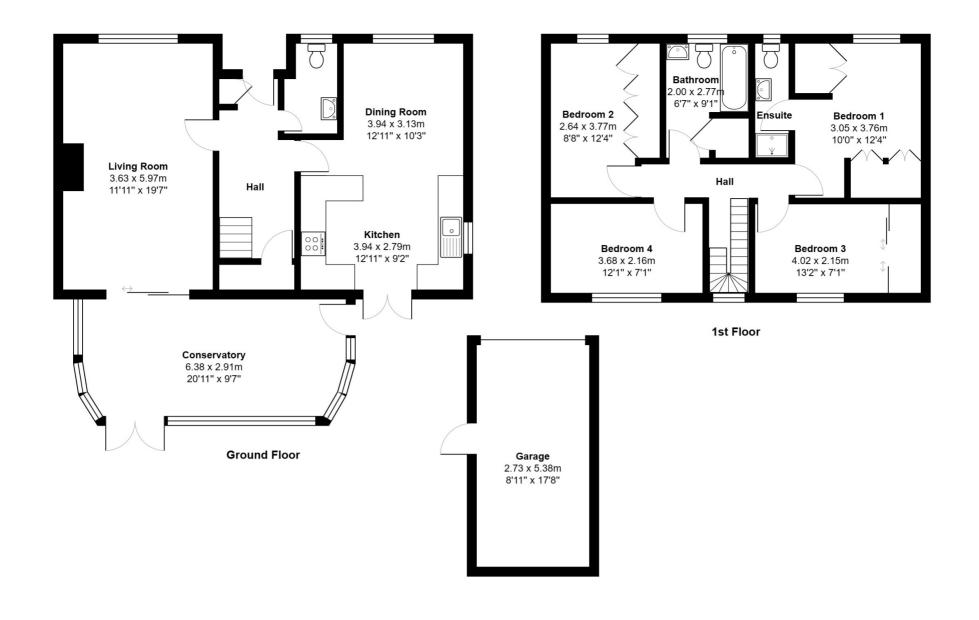

 $\label{eq:Total Area: 144.3 m^2 ... 1553 ft^2}$  All measurements are approximate and for display purposes only

Yew Tree Drive, Bovingdon

£775,000

This spacious four bedroom detached family home has been recently refurbished and remodeled benefiting from a brand new kitchen and bathroom's situated in a popular quiet cul de sac location within walking distance of the local village. The accommodation includes: Entrance hall, downstairs cloakroom, sitting room, conservatory and a kitchen dining room. On the first floor there are four good size bedrooms, en suite to master bedroom and family bathroom. There is a single garage, off road parking for 3 vehicles and a generous, well maintained rear garden. No upper chain.

## **Ground Floor**

#### First floor