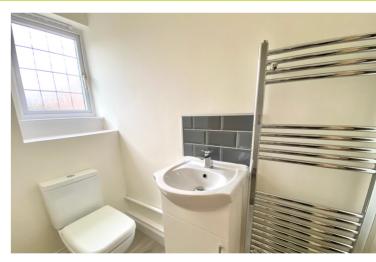

### Cloakroom/ WC

Window to front, close coupled WC, wash hand basin, radiator, partly tiled walls