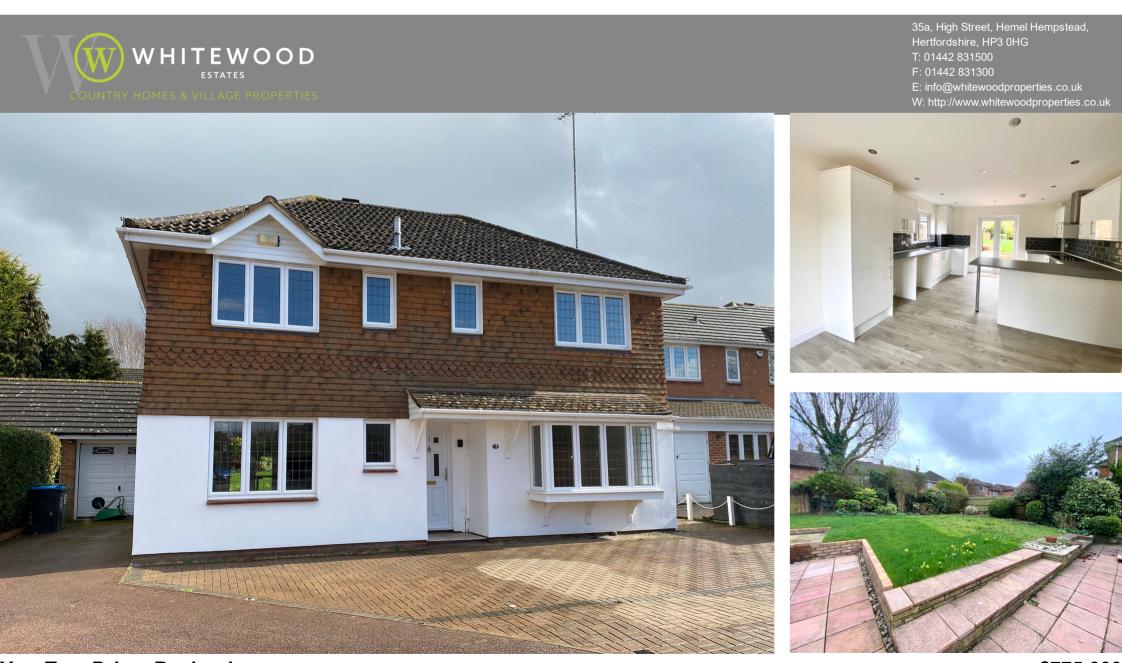

 $\label{eq:Total Area: 144.3 m^2 ... 1553 ft^2}$  All measurements are approximate and for display purposes only

Yew Tree Drive, Bovingdon

£775,000

This spacious four bedroom detached family home has been recently refurbished and remodeled benefiting from a brand new kitchen and bathroom's situated in a popular quiet cul de sac location within walking distance of the local village. The accommodation includes: Entrance hall, downstairs cloakroom, sitting room, conservatory and a kitchen dining room. On the first floor there are four good size bedrooms, en suite to master bedroom and family bathroom. There is a single garage, off road parking for 3 vehicles and a generous, well maintained rear garden. No upper chain.