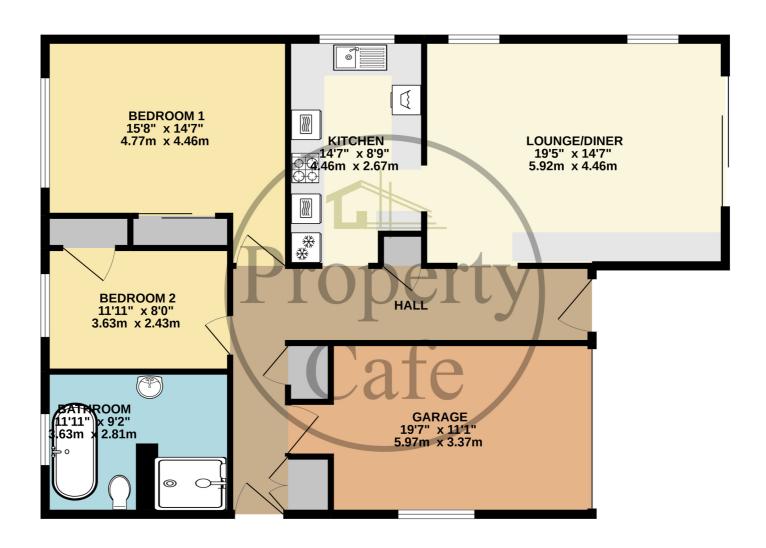

## CURRENT LAYOUT 1200 sq.ft. (111.5 sq.m.) approx.

An Immaculate Detached Bungalow Situated In A Highly Sought After Location \* Close Little Common Village \* Lovely Quiet Cul-De-Sac Location \* Stunning Bespoke Fully Equipped Fitted Kitchen \* Bespoke Designer Bathroom With Designer Suite \* Two Good Size Bedrooms \* Ample Storage Throughout \* Good Size Integral Garage \* West Facing Front Garden \* West Facing Decking Area With Raised Fish Pond \* Ample Off Road Parking 5/6 Cars \* Landscaped Garden & Grounds \* Home Office / Garden Room With Power & Light \* Beautifully Presented Decoration Throughout \* Newly Fitted Central Heating Boiler \* Landscaped Rear Garden Backing Onto A Stream \* Large Storage Loft With Scope \* Offered For Sale With NO CHAIN! Viewings Via Strict Appointment\* Please Call Our Bexhill Team On 01424 224488 ...