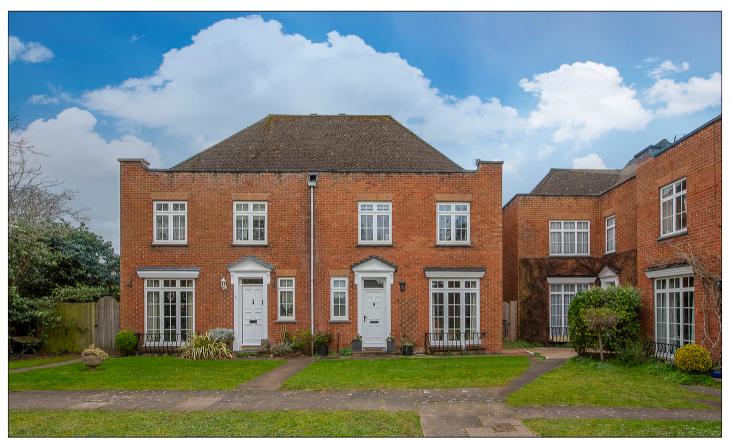

## Mulberry Trees, Shepperton, TW17 8JL £620,000

- 3 Bed Georgian Style Semi
- Extended Kitchen/Breakfast Room
- 50' South-West Facing Garden
- Within 3/4 Mile Of Railway Station

APPROVED CODI

- Two Reception Areas, Cloakroom
- Three Good Sized Bedrooms
- Bathroom & En-Suite Shower Room
- Freehold, Council Tax Band F (£3,080)