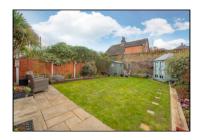

## Mulberry Trees, Shepperton, TW17 8JL £620,000

- 3 Bed Georgian Style Semi
- Extended Kitchen/Breakfast Room
- 50' South-West Facing Garden
- Within 3/4 Mile Of Railway Station

APPROVED CODI

- Two Reception Areas, Cloakroom
- Three Good Sized Bedrooms
- Bathroom & En-Suite Shower Room
- Freehold, Council Tax Band F (£3,080)