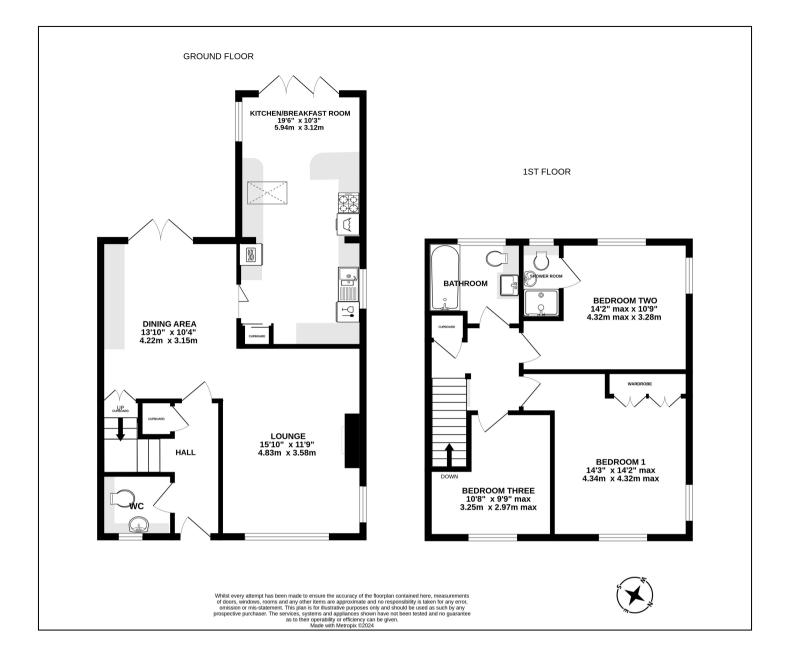

## Mulberry Trees, Shepperton, TW17 8JL £620,000

- 3 Bed Georgian Style Semi
- Extended Kitchen/Breakfast Room
- 50' South-West Facing Garden
- Within 3/4 Mile Of Railway Station

APPROVED CODI

- Two Reception Areas, Cloakroom
- Three Good Sized Bedrooms
- Bathroom & En-Suite Shower Room
- Freehold, Council Tax Band F (£3,080)