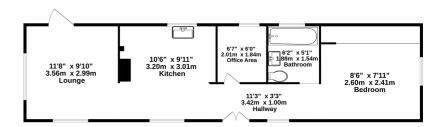

#### **GROUND FLOOR**

TOTAL FLOOR AREA: 404 sq.ft. (37.5 sq.m.) approx

Whilst every attempt has been made to ensure the accuracy of the floorpian contained here, measurements of doors, windows, rooms and any other terms are approximate and no responsibility is taken for any error, omission or mis-statement. This plan is for flustrative purposes cerly and should be used as such by any prospective purchase. The services, systems and applicances shown have not been tested and no guarantee

eir operability or efficiency can be give Made with Metropix ©2025