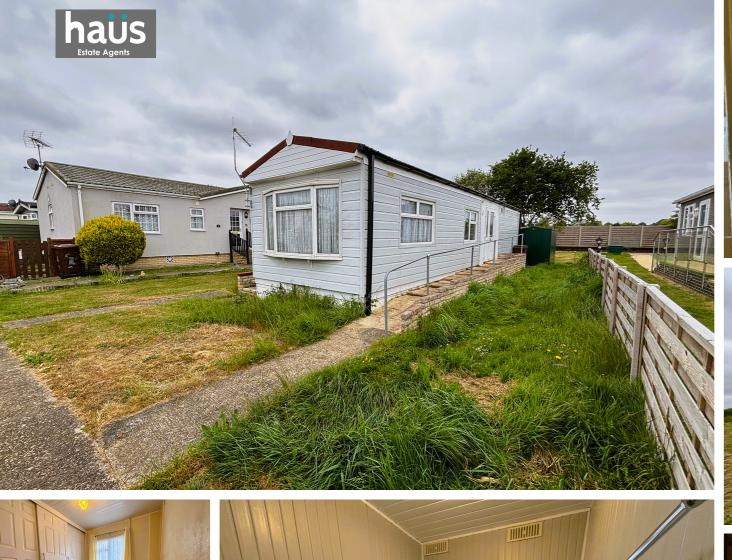

## Description

Situated in the peaceful, semi-rural setting of Allhallows in Rochester, this detached one/two bedroom park home offers a fantastic opportunity for buyers over the age of 50 to enjoy a relaxed lifestyle in a friendly, community-oriented environment. The property is in need of modernisation, allowing the next owner to put their own stamp on it. Internally, the home features a bright lounge, a functional kitchen, a family bathroom, and a main bedroom. There is also a second room, which, due to its size, would be better suited as a home office, walk-in wardrobe, utility space, or for general storage. Outside, there is a private shed already in place, and parking is available for both residents and guests on a non-allocated basis. In line with park regulations, residents are permitted to keep either one dog or one cat. The park itself offers a wonderful sense of community, with a dedicated Community Hub that hosts regular weekly activities such as bingo, line dancing, and card games—perfect for those looking to stay active and social. The water bill is shared among all residents, and electricity is supplied via the park. Park homes are exempt from Energy Performance Certificates (EPCs), and the property falls under Council Tax Band A. This home represents excellent value and a great opportunity for those seeking peaceful, low-maintenance living with a strong community feel. Contact the agent today to arrange your viewing and avoid disappointment.

## **Key Features**

- · No Chain
- · Detached one/two bedroom park home
- · Second room ideal as an office, walk-in wardrobe, utility, or storage
- · Exclusively for residents aged 50 and over
- Set in a peaceful semi-rural location
- · Pet friendly, with some restrictions
- · Modernisation required
- EPC not required