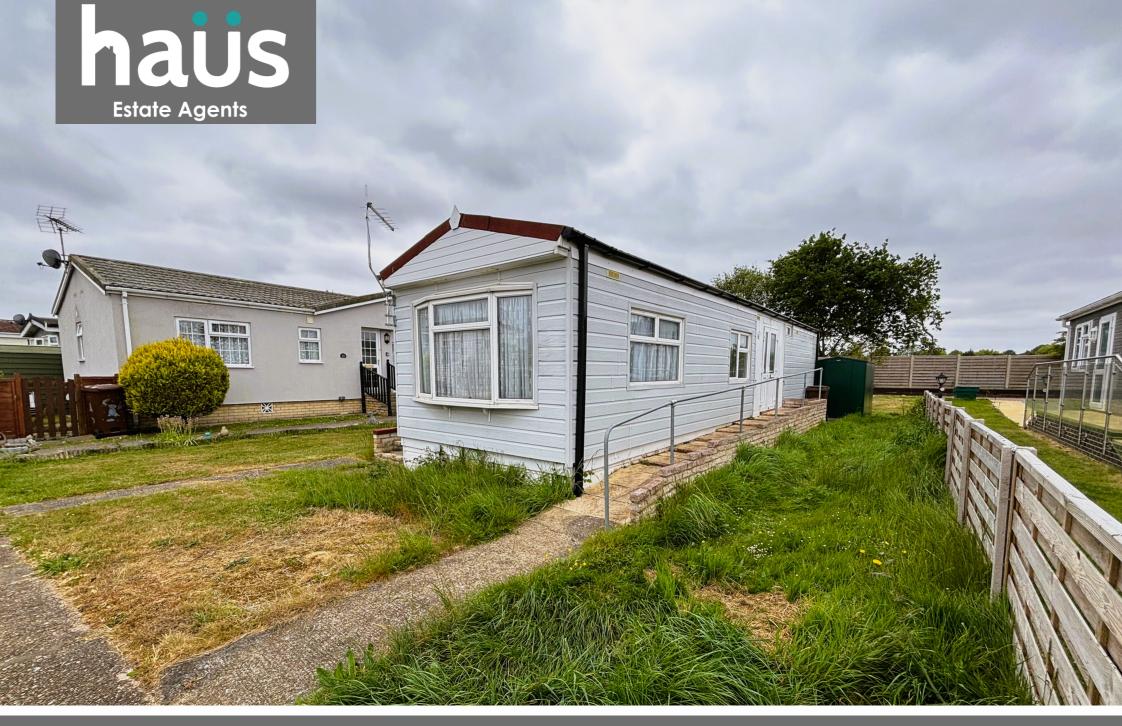

## Description

Situated in the peaceful, semi-rural setting of Allhallows in Rochester, this detached one/two bedroom park home offers a fantastic opportunity for buyers over the age of 50 to enjoy a relaxed lifestyle in a friendly, community-oriented environment. The property is in need of modernisation, allowing the next owner to put their own stamp on it. Internally, the home features a bright lounge, a functional kitchen, a family bathroom, and a main bedroom. There is also a second room, which, due to its size, would be better suited as a home office, walk-in wardrobe, utility space, or for general storage. Outside, there is a private shed already in place, and parking is available for both residents and guests on a non-allocated basis. In line with park regulations, residents are permitted to keep either one dog or one cat. The park itself offers a wonderful sense of community, with a dedicated Community Hub that hosts regular weekly activities such as bingo, line dancing, and card games—perfect for those looking to stay active and social. The water bill is shared among all residents, and electricity is supplied via the park. Park homes are exempt from Energy Performance Certificates (EPCs), and the property falls under Council Tax Band A. This home represents excellent value and a great opportunity for those seeking peaceful, low-maintenance living with a strong community feel. Contact the agent today to arrange your viewing and avoid disappointment.

## **Key Features**

- · No Chain
- · Detached one/two bedroom park home
- · Second room ideal as an office, walk-in wardrobe, utility, or storage
- · Exclusively for residents aged 50 and over
- Set in a peaceful semi-rural location
- · Pet friendly, with some restrictions
- · Modernisation required
- EPC not required