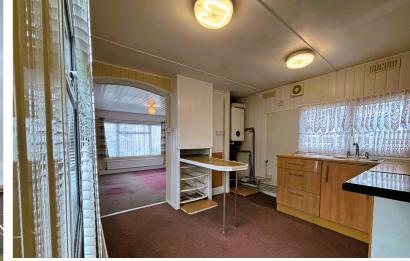

## Description

Situated in the peaceful, semi-rural setting of Allhallows in Rochester, this detached one/two bedroom park home offers a fantastic opportunity for buyers over the age of 50 to enjoy a relaxed lifestyle in a friendly, community-oriented environment. The property is in need of modernisation, allowing the next owner to put their own stamp on it. Internally, the home features a bright lounge, a functional kitchen, a family bathroom, and a main bedroom. There is also a second room, which, due to its size, would be better suited as a home office, walk-in wardrobe, utility space, or for general storage. Outside, there is a private shed already in place, and parking is available for both residents and guests on a non-allocated basis. In line with park regulations, residents are permitted to keep either one dog or one cat. The park itself offers a wonderful sense of community, with a dedicated Community Hub that hosts regular weekly activities such as bingo, line dancing, and card games—perfect for those looking to stay active and social. The water bill is shared among all residents, and electricity is supplied via the park. Park homes are exempt from Energy Performance Certificates (EPCs), and the property falls under Council Tax Band A. This home represents excellent value and a great opportunity for those seeking peaceful, low-maintenance living with a strong community feel. Contact the agent today to arrange your viewing and avoid disappointment.