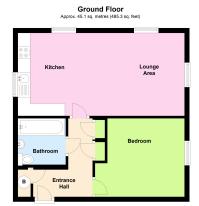

Total area: approx. 45.1 sq. metres (485.3 sq. feet) Floor Plans are for layout purposes only. Plan produced using PlanUp.