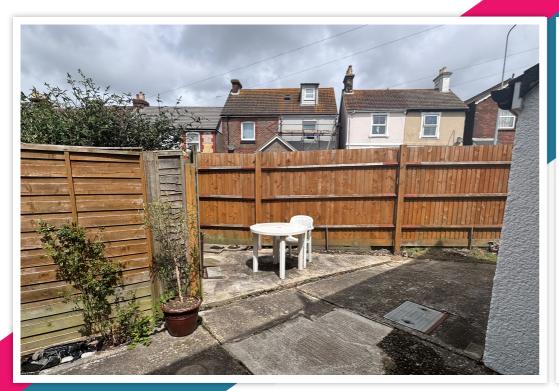

#### **OUTSIDE:**-

To the front of the property you will find off-road parking for one vehicle and a gate having access to the rear garden. The rear garden has a paved area and laid to lawn. There is a timber garden shed.