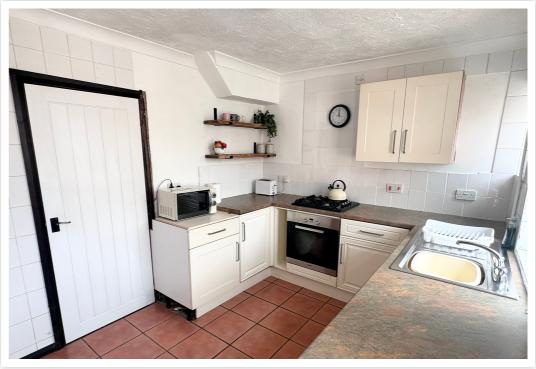

# AT A GLANCE...

Bexhill Estates are delighted to offer for sale this two bedroom end of terrace house. Situated in the heart of Little Common Village, within walking distance of the local primary School, the house offers accommodation in brief comprising; An entrance hall opening into the lounge with a feature fireplace and multi fuel log burner. The kitchen has a range of fitted wall and base units with laminate work surfaces, gas hob with an electric oven, space for a fridge and plumbing for a dishwasher. Off the kitchen there is a utility room with space for a washing machine and tumble dryer and door opening into a cloakroom. On the first floor you will find two double bedrooms and a fitted bathroom suite with a shower over the bath. Furthermore, the house benefits from double glazing and gas central heating and off parking for one vehicle.