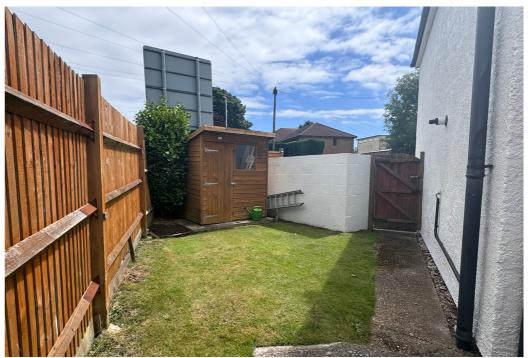

#### **OUTSIDE:**-

To the front of the property you will find off-road parking for one vehicle and a gate having access to the rear garden. The rear garden has a paved area and laid to lawn. There is a timber garden shed.