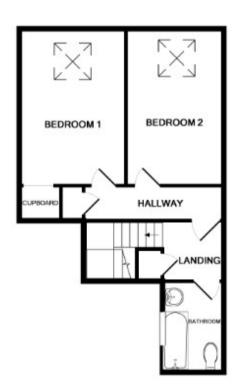

## PROPERTY DESCRIPTION

Newton King are delighted to offer to the market this NEWLY DECORATED spacious first floor maisonette located in a quiet cul-de-sac location in Holway within close proximity of local shops and amenities. Accommodation comprises of: entrance hall, kitchen, spacious living room, two double bedrooms to the first floor and family bathroom. Externally the property benefits from communal gardens and a secure storage shed