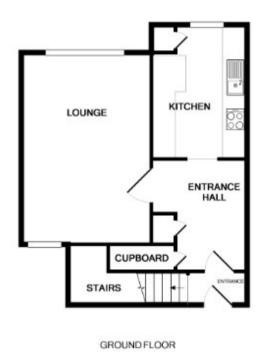

## PROPERTY DESCRIPTION

Newton King are delighted to offer to the market this NEWLY DECORATED spacious first floor maisonette located in a quiet cul-de-sac location in Holway within close proximity of local shops and amenities. Accommodation comprises of: entrance hall, kitchen, spacious living room, two double bedrooms to the first floor and family bathroom. Externally the property benefits from communal gardens and a secure storage shed

Council Tax Band B, EPC Rating D

The property is offered to the market with no onward chain, please contact Newton King to arrange an accompanied viewing between 9am and 6pm.

1ST FLOOR

Taunton
53, East Street, Taunton, TA1 3NA
01823 259753
taunton@newtonking.co.uk