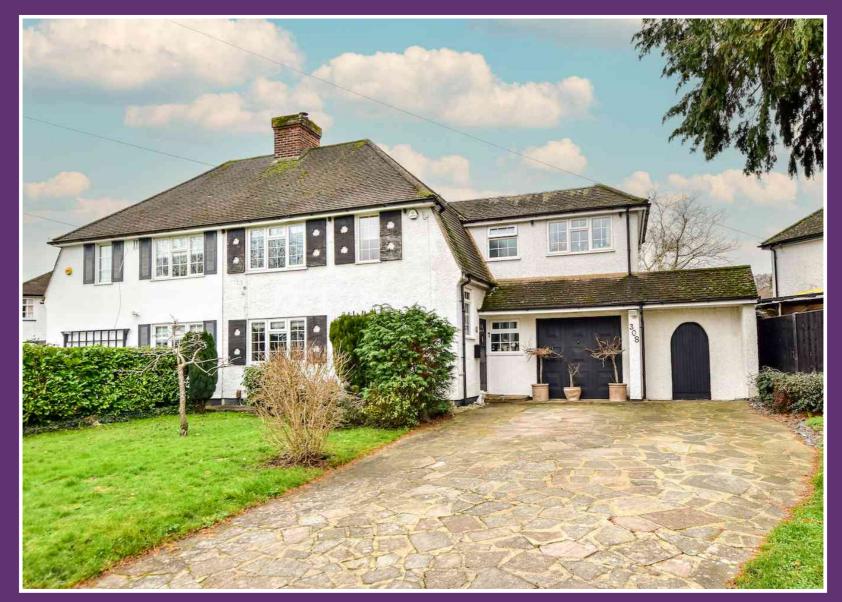

308 The Parkway, Iver, Buckinghamshire. SL0 0RL.

£2,850 pcm

Hilton King and Locke are proud to present a remarkable property finished to the highest internal standard in the picturesque surrounds of Iver Heath.

Our stunning listing immediately draws attention with its notable street presence. The off road parking allows for two cars and the approach is neatened to perfection.

On entering the hallway every use of space is cleverly converted. Hand crafted understair shoe racks and storage cupboards are ideal for family living. The living area benefits from warm tones, working fire place, and extends in to a play area or perfectly designed for a work station with access into a neat rear enclosed garden with lighting.