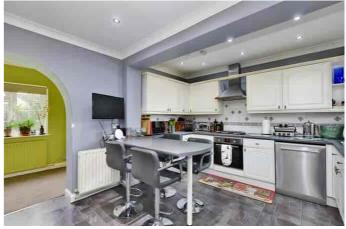

Continuing through the layout the ground floor features WC, utility room with washing machine with an additional room ideal for guests, study or even excercise equipment.

Contemporary kitchen with high end appliances and breakfast bar completes the lower level.