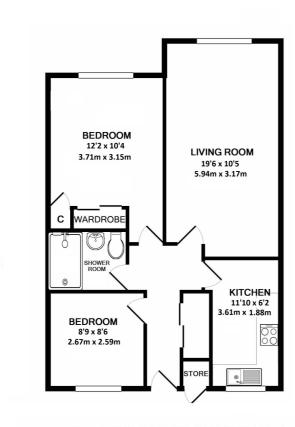

TOTAL APPROX. FLOOR AREA 631 SQ.FT. (58.6 SQ.M.) Whilst every attempt has been made to ensure the accuracy of the floor plan contained here, measurements of doors, windows, rooms and any other items are approximate and no responsibility is taken for any error, omission, or mis-statement. This plan is for illustrative purposes only and should be used as such by any prospective purchaser. The services, systems and appliances shown have not been tested and no guarantee as to their operability or efficiency can be given