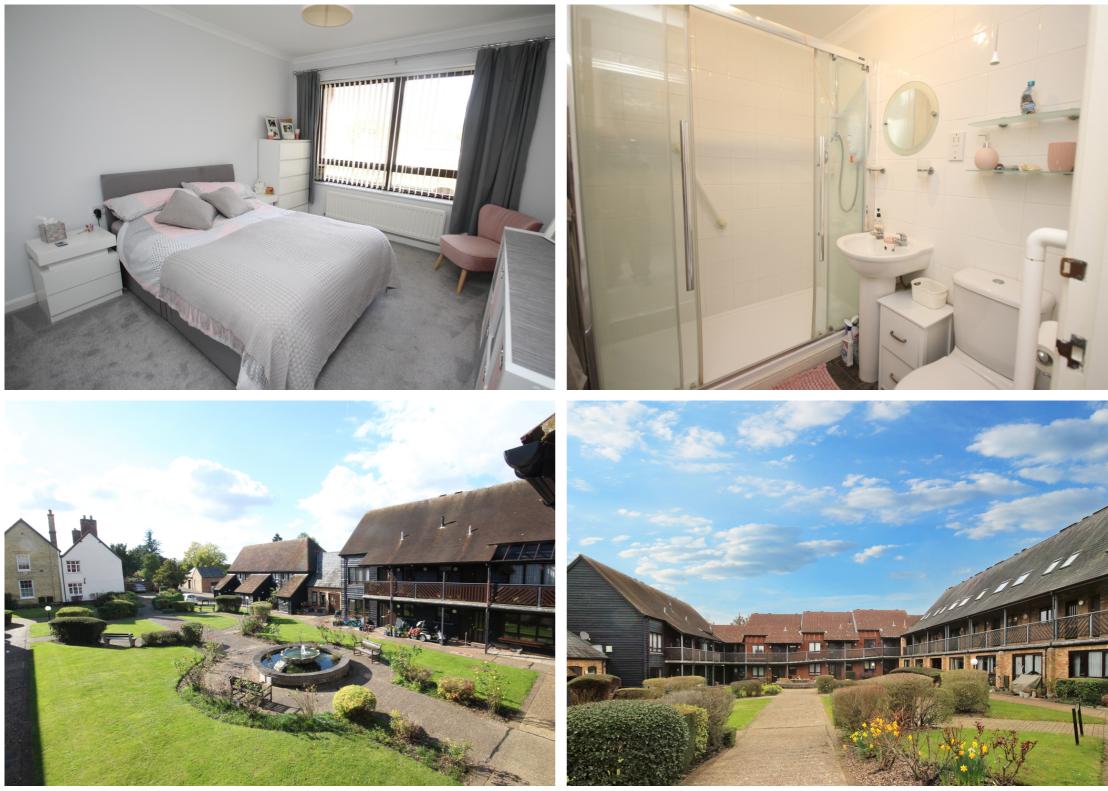

## 22, The Mews,

Norton Hall Farm, Letchworth Garden City, Hertfordshire, SG6 IAL £179,000 11111111

**Roperties** 

Spacious 2 bedroom first floor retirement apartment located on the popular Norton Farm Development. Internal viewing comes highly recommended. The property benefits from a modern fitted kitchen with integrated oven, hob and fridge/freezer, a spacious lounge/diner with views to the rear, two good size bedrooms and a shower room. Norton Hall Farm has the added advantage of a communal residents lounge, kitchen and laundry room. Outside the development has well maintained landscaped communal gardens

- Norton Hall Farm has a mixture of properties for people of 50 years of age and over.
- Weekday on site Manager and a 24 hour careline.
- Gas to radiator central heating.
- Offered with vacant possession and no upper chain.
- Lift facility with easy access to the first floor.
- Brand New 90 year lease.
- Service Charge £253.77 pcm. (TBC)