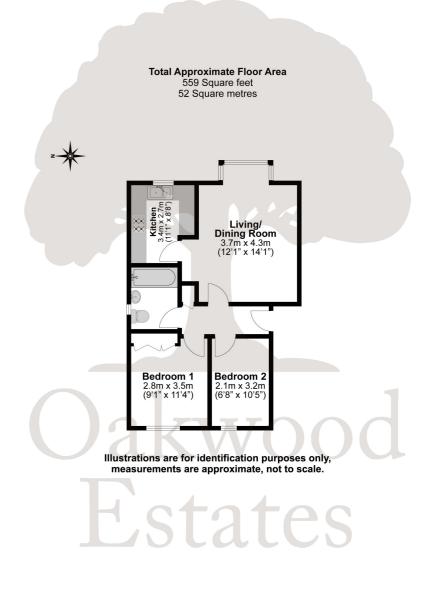

This property itself is an ideal first time purchase. The home has been maintained to a high order throughout and is ready for the next owners to move straight in. Consisting of TWO double bedrooms, spacious lounge, modern bathroom and separate kitchen. Several parking bays are available on a first come first serve basis.