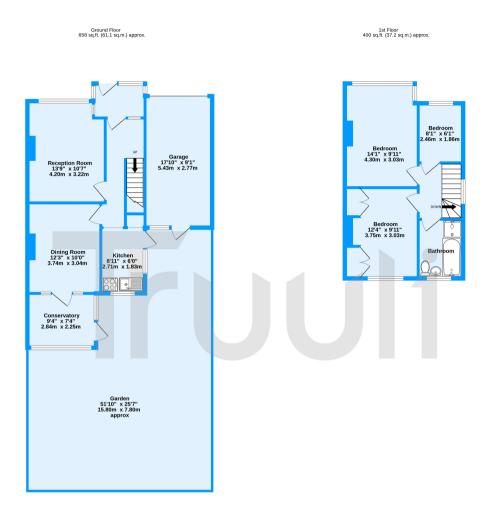

Ockley Road, Croydon, CR0

TOTAL FLOOR AREA: 1058 sq.ft. (98.3 sq.m.) approx.
Measurements are approximate. Not to scale. Illustrative purposes onl
Made with Metropix (2020).