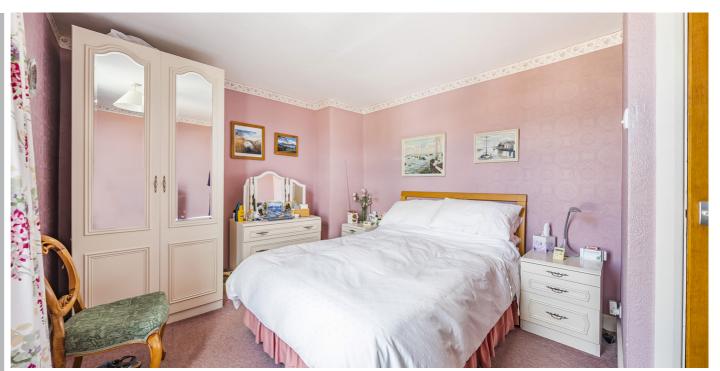

Feature brick open fireplace.

Stairs rising to first floor accompation.

First Floor

Landing

Door to all bedrooms and bathroom. Loft hatch.

Bedroom one

10' 2" x 13' 3" (3.10m x 4.04m) Double glazed window to front. Radiator.

Bedroom Two

9' 2" x 9' 2" (2.79m x 2.79m)

Dual aspect double glazed windows to side and front.

Radiator.

**Bedroom Three** 

8' 10" x 9' 2" (2.69m x 2.79m)

Dual aspect double glazed windows to side and rear.