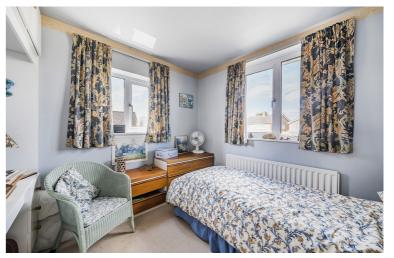

Bedroom Two

9' 2" x 9' 2" (2.79m x 2.79m)

Dual aspect double glazed windows to side and front.

Radiator.

**Bedroom Three** 

8' 10" x 9' 2" (2.69m x 2.79m)

Dual aspect double glazed windows to side and rear.