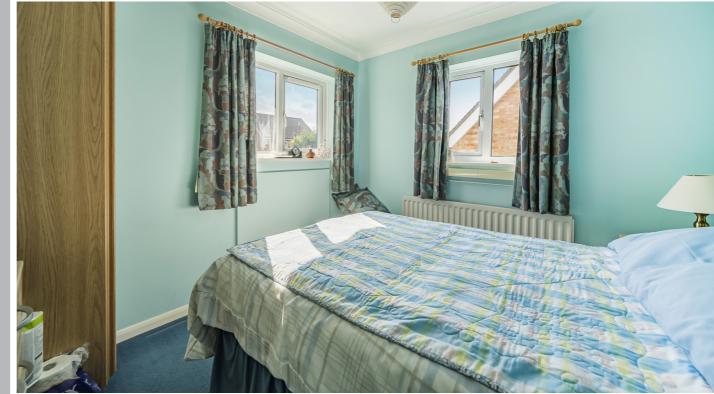

Feature brick open fireplace.

Stairs rising to first floor accompation.

First Floor

Landing

Door to all bedrooms and bathroom. Loft hatch.

Bedroom one

10' 2" x 13' 3" (3.10m x 4.04m) Double glazed window to front. Radiator.

Bedroom Two

9' 2" x 9' 2" (2.79m x 2.79m)

Dual aspect double glazed windows to side and front.

Radiator.

**Bedroom Three** 

8' 10" x 9' 2" (2.69m x 2.79m)

Dual aspect double glazed windows to side and rear.