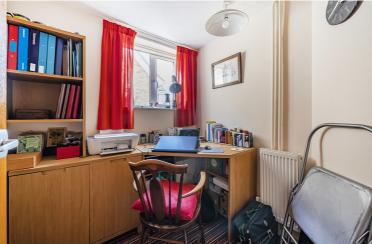

Study

5' 11" x 7' 10" (1.80m x 2.39m) Double glazed window to side. Radiator. Kitchen/Diner

9' 2" x 18' 1" (2.79m x 5.51m) A range of base and eye level units with complimentary work surfaces over. Stainless steel sink with drainer unit and mixer tap over, induction hob with extractor hood over. Eye level double oven/grill. Integrated dishwasher? Door into Dining room. Part glazed double glazed door to side providing access to the garden. Double glazxed window to rear.