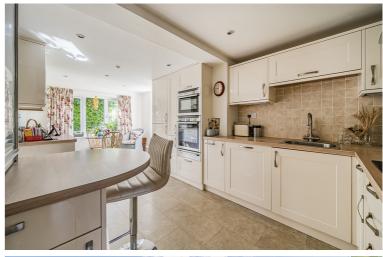

Study

5' 11" x 7' 10" (1.80m x 2.39m) Double glazed window to side. Radiator. Kitchen/Diner

9' 2" x 18' 1" (2.79m x 5.51m) A range of base and eye level units with complimentary work surfaces over. Stainless steel sink with drainer unit and mixer tap over, induction hob with extractor hood over. Eye level double oven/grill. Integrated dishwasher? Door into Dining room. Part glazed double glazed door to side providing access to the garden. Double glazxed window to rear.