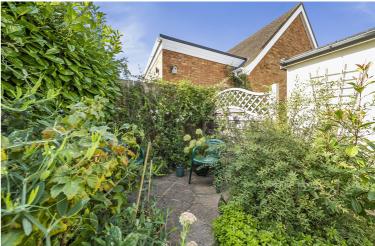

Family Bathroom

Double glazed window to rear. Three piece suite comprising panel enclosed bath with shower over, Pedestal wash hand basin and Wc.

OUTSIDE

Front Garden

Pathway leading to front door. Wild flower garden.
Driveway providing off road parking x 1 car leading to garage. Gated access to rear garden.

Garage

Up and over door. Space and plumbing for washing machine.

Rear Garden

Mainly laid to lawn with various mature shrubs and tree's providing a quiet oasis.

Approximate Area = 1110 sq ft / 103.1 sq m Garage = 126 sq ft / 11.7 sq m Total = 1236 sq ft / 114.8 sq m