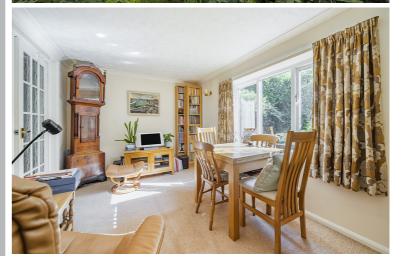

Dining Room

8' 10" x 13' 9" (2.69m x 4.19m) Double glazed window to rear. Radiator. Part glazed door into living room with glass pane to side.

Living Room

13' 1" x 19' 1" (3.99m x 5.82m)

Double glazed walk in bay window to front. Radiator.