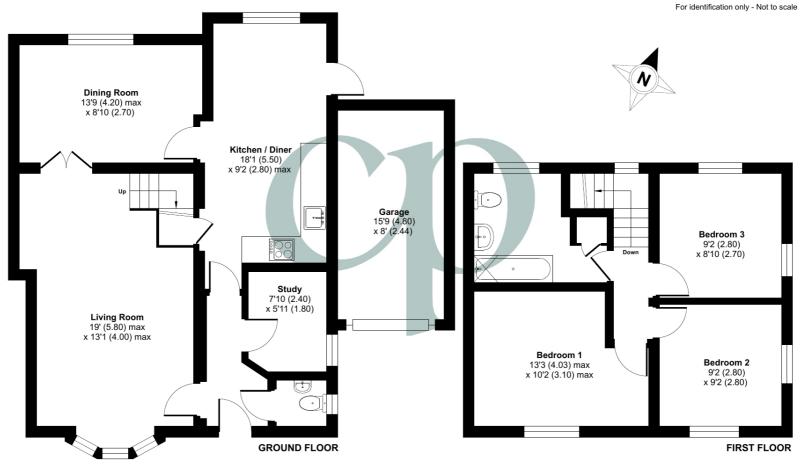

## **GROUND FLOOR**

**Entrance Hall** 

Door into living room, office, Cloakroom, kitchen/dining room, under stairs storage cupboard. Radiator.

Cloakroom

Suite comprising low level flush wc, wash hand basin with vanity under. Tiled splashback. Radiator. Tiled flooring. Obscure double glazed window to side.

Study

5' 11" x 7' 10" (1.80m x 2.39m) Double glazed window to side. Radiator. Kitchen/Diner

9' 2" x 18' 1" (2.79m x 5.51m) A range of base and eye level units with complimentary work surfaces over. Stainless steel sink with drainer unit and mixer tap over, induction hob with extractor hood over. Eye level double oven/grill. Integrated dishwasher? Door into Dining room. Part glazed double glazed door to side providing access to the garden. Double glazxed window to rear.

Dining Room

8' 10" x 13' 9" (2.69m x 4.19m) Double glazed window to rear. Radiator. Part glazed door into living room with glass pane to side.

Living Room

13' 1" x 19' 1" (3.99m x 5.82m)

Double glazed walk in bay window to front. Radiator.

Feature brick open fireplace.

Stairs rising to first floor accompation.

First Floor

Landing

Door to all bedrooms and bathroom. Loft hatch.

Bedroom one

10' 2" x 13' 3" (3.10m x 4.04m) Double glazed window to front. Radiator.

Bedroom Two

9' 2" x 9' 2" (2.79m x 2.79m)

Dual aspect double glazed windows to side and front.

Radiator.

**Bedroom Three** 

8' 10" x 9' 2" (2.69m x 2.79m)

Dual aspect double glazed windows to side and rear.

Family Bathroom

Double glazed window to rear. Three piece suite comprising panel enclosed bath with shower over, Pedestal wash hand basin and Wc.

OUTSIDE

Front Garden

Pathway leading to front door. Wild flower garden.
Driveway providing off road parking x 1 car leading to garage. Gated access to rear garden.

Garage

Up and over door. Space and plumbing for washing machine.

Rear Garden

Mainly laid to lawn with various mature shrubs and tree's providing a quiet oasis.

Approximate Area = 1110 sq ft / 103.1 sq m Garage = 126 sq ft / 11.7 sq m Total = 1236 sq ft / 114.8 sq m

Floor plan produced in accordance with RICS Property Measurement Standards incorporating International Property Measurement Standards (IPMS2 Residential). © ntchecom 2024. Produced for Country Properties. REF: 1169708