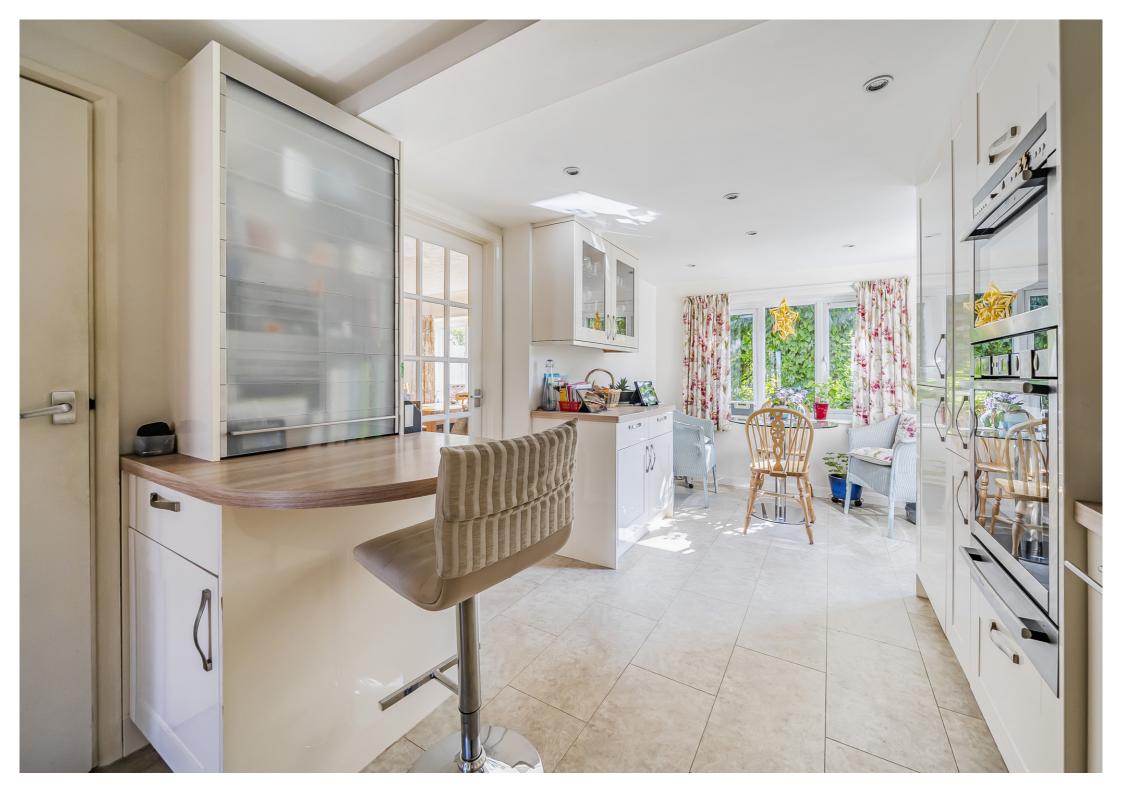

Study

5' 11" x 7' 10" (1.80m x 2.39m) Double glazed window to side. Radiator. Kitchen/Diner

9' 2" x 18' 1" (2.79m x 5.51m) A range of base and eye level units with complimentary work surfaces over. Stainless steel sink with drainer unit and mixer tap over, induction hob with extractor hood over. Eye level double oven/grill. Integrated dishwasher? Door into Dining room. Part glazed double glazed door to side providing access to the garden. Double glazxed window to rear.