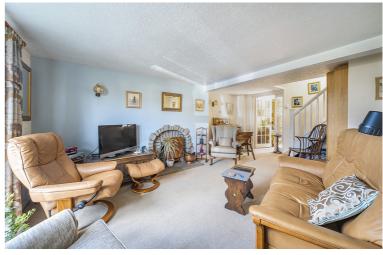

Dining Room

8' 10" x 13' 9" (2.69m x 4.19m) Double glazed window to rear. Radiator. Part glazed door into living room with glass pane to side.

Living Room

13' 1" x 19' 1" (3.99m x 5.82m)

Double glazed walk in bay window to front. Radiator.

Feature brick open fireplace.

Stairs rising to first floor accompation.

First Floor

Landing

Door to all bedrooms and bathroom. Loft hatch.

Bedroom one

10' 2" x 13' 3" (3.10m x 4.04m) Double glazed window to front. Radiator.