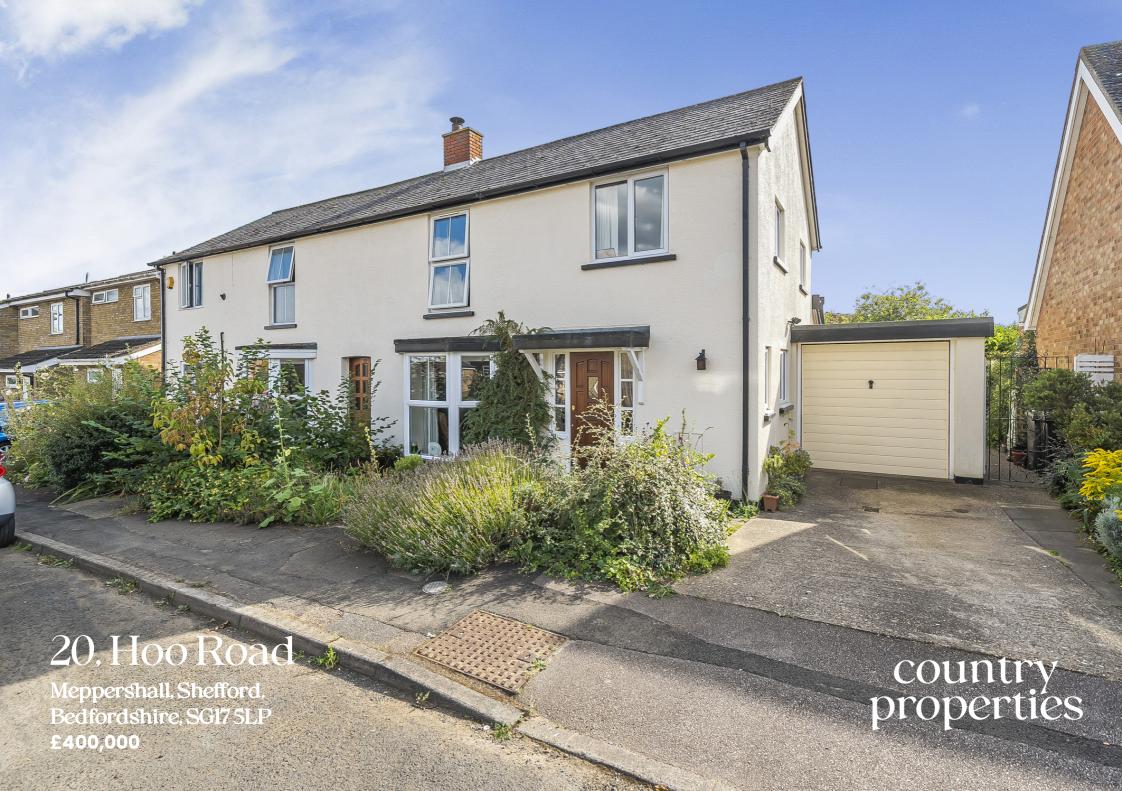

This individual extended three bedroom home is situated in a quiet no through road in the popular village of Meppershall. The property has potential to further adapt the current layout and offers a private mature generous rear garen and off road parking for 1 car.

- Quiet no through road location
- Separate study ideal for those working from home!
- Separate dining/family room
- Village amenities include post office, village pub, bakers and community centre

- Complete chain in place above
- Stylish re fitted 18ft kitchen/diner with integrated appliances
- The owners have created a beautiful mature private rear garden with an abundance of flowers, shrubs and tree's
- A short commute to Hitchin and Arlesey train stations providing direct link into London within 45 minutes

Family Bathroom

Double glazed window to rear. Three piece suite comprising panel enclosed bath with shower over, Pedestal wash hand basin and Wc.

OUTSIDE

Front Garden

Pathway leading to front door. Wild flower garden.
Driveway providing off road parking x 1 car leading to garage. Gated access to rear garden.