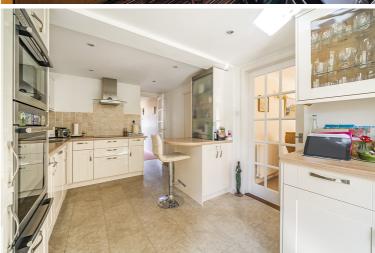

Study

5' 11" x 7' 10" (1.80m x 2.39m) Double glazed window to side. Radiator. Kitchen/Diner

9' 2" x 18' 1" (2.79m x 5.51m) A range of base and eye level units with complimentary work surfaces over. Stainless steel sink with drainer unit and mixer tap over, induction hob with extractor hood over. Eye level double oven/grill. Integrated dishwasher? Door into Dining room. Part glazed double glazed door to side providing access to the garden. Double glazxed window to rear.