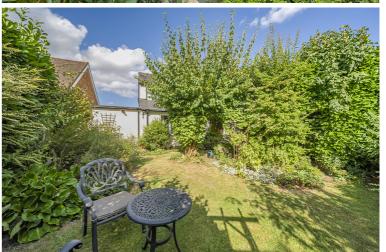

Garage

Up and over door. Space and plumbing for washing machine.

Rear Garden

Mainly laid to lawn with various mature shrubs and tree's providing a quiet oasis.

Approximate Area = 1110 sq ft / 103.1 sq m Garage = 126 sq ft / 11.7 sq m Total = 1236 sq ft / 114.8 sq m