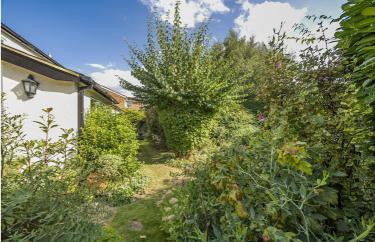

Garage

Up and over door. Space and plumbing for washing machine.

Rear Garden

Mainly laid to lawn with various mature shrubs and tree's providing a quiet oasis.

Approximate Area = 1110 sq ft / 103.1 sq m Garage = 126 sq ft / 11.7 sq m Total = 1236 sq ft / 114.8 sq m