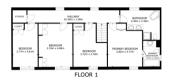

### Snug

**Utility Room** 

**Ground Floor W/C** 

**First Floor** 

### Floor Plan

**o**hive

GROSS INTERNAL AREA
GROUND FLOOR 1 142 m² FLOOR 1 102.2 m²
EXCLUDED AREAS : GARAGE 98.4 m²
TOTAL : 216.4 m²

Matterport