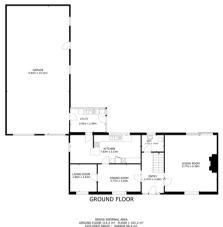

## **Ground Floor**

### Floor Plan

6 hive

EAL 102.22 m<sup>2</sup> Matterport