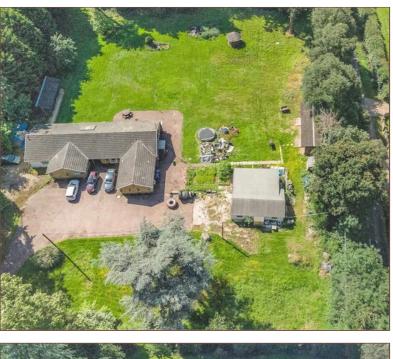

Oakwood Estates are pleased to present a rare opportunity to acquire a significant building plot on one of Iver's most prestigious roads. Subject to the necessary planning consent a substantial new property. The generous 1.7 acre plot is the perfect setting to create a dream house in this highly desirable location. The level plot is on a secluded and is set back from the road behind mature trees and hedges. The land has already had permission granted for a large double garage and private entrance/exit and gate which has now expired.

The plot of land is ideally situated on Bangors Road South and is just under 1.1 miles from the local amenities in Iver Village High Street, The local Motorways (M40/M25/M4) and Train stations (Iver/Langley/Uxbridge) are all within five minutes drive.

Locally there are a number for schools, Black Park & Langley Park, Richings Park Sports Centre, Iver Heath Bowls & Tennis Club, Pinewood Studios. Just a short drive away you have the towns Windsor, Slough & Uxbridge.