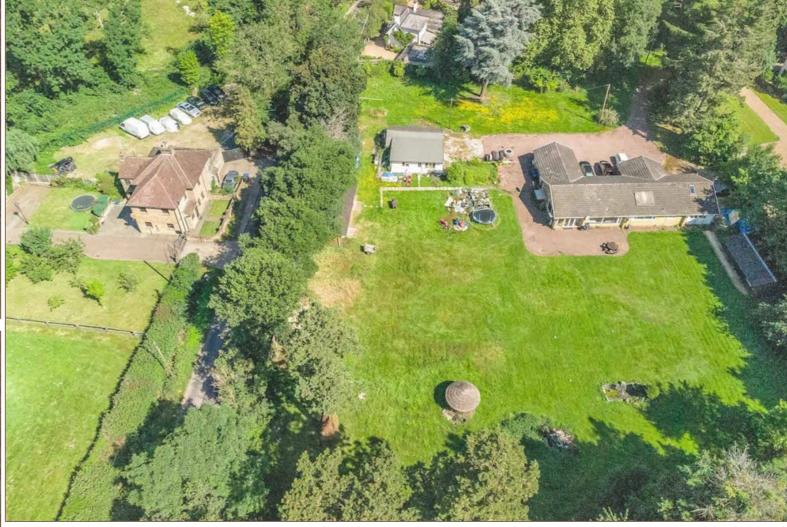

Oakwood Estates are pleased to present a rare opportunity to acquire a significant building plot on one of Iver's most prestigious roads. Subject to the necessary planning consent a substantial new property. The generous 1.7 acre plot is the perfect setting to create a dream house in this highly desirable location. The level plot is on a secluded and is set back from the road behind mature trees and hedges. The land has already had permission granted for a large double garage and private entrance/exit and gate which has now expired.

## SITE DETAILS

Oakwood Estates are pleased to present a rare opportunity to acquire a significant building plot on one of Iver's most prestigious roads. Subject to the necessary planning consent a substantial new property. The generous 0.6 acre plot is the perfect setting to create a dream house in this highly desirable location. The level plot is on a secluded and is set back from the road behind mature trees and hedges. The land has already had permission granted for a large double garage and private entrance/exit and gate which has now expired.