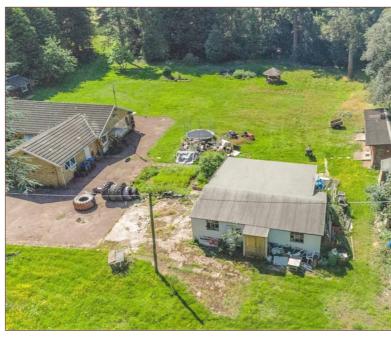

Oakwood Estates are pleased to present a rare opportunity to acquire a significant building plot on one of Iver's most prestigious roads. Subject to the necessary planning consent a substantial new property. The generous 1.7 acre plot is the perfect setting to create a dream house in this highly desirable location. The level plot is on a secluded and is set back from the road behind mature trees and hedges. The land has already had permission granted for a large double garage and private entrance/exit and gate which has now expired.

## SITE DETAILS

Oakwood Estates are pleased to present a rare opportunity to acquire a significant building plot on one of Iver's most prestigious roads. Subject to the necessary planning consent a substantial new property. The generous 0.6 acre plot is the perfect setting to create a dream house in this highly desirable location. The level plot is on a secluded and is set back from the road behind mature trees and hedges. The land has already had permission granted for a large double garage and private entrance/exit and gate which has now expired.