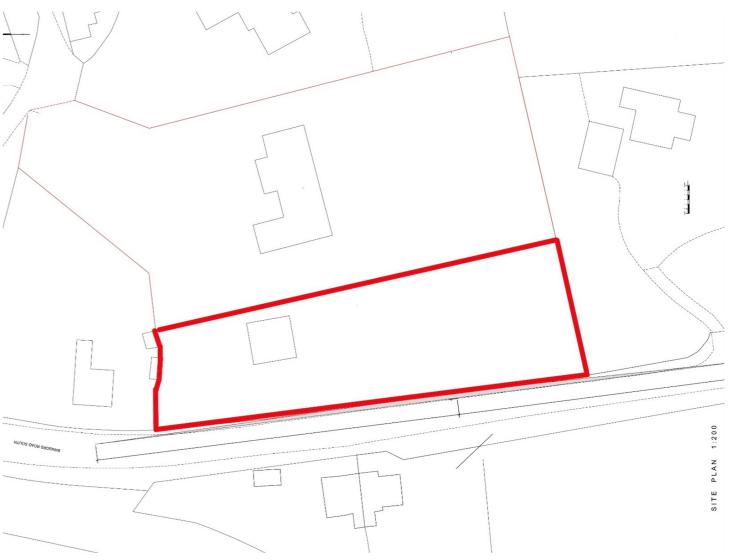

Oakwood Estates are pleased to present a rare opportunity to acquire a significant building plot on one of Iver's most prestigious roads. Subject to the necessary planning consent a substantial new property. The generous 1.7 acre plot is the perfect setting to create a dream house in this highly desirable location. The level plot is on a secluded and is set back from the road behind mature trees and hedges. The land has already had permission granted for a large double garage and private entrance/exit and gate which has now expired.

## SITE DETAILS

Oakwood Estates are pleased to present a rare opportunity to acquire a significant building plot on one of Iver's most prestigious roads. Subject to the necessary planning consent a substantial new property. The generous 0.6 acre plot is the perfect setting to create a dream house in this highly desirable location. The level plot is on a secluded and is set back from the road behind mature trees and hedges. The land has already had permission granted for a large double garage and private entrance/exit and gate which has now expired.