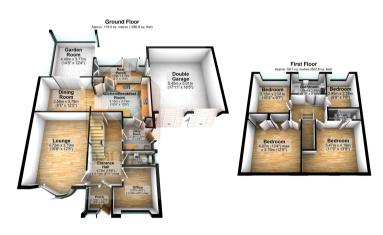

## PROPERTY DESCRIPTION

\*\*NO CHAIN\*\*\*\*STUNNING TURN KEY FAMILY HOME\*\* This beautiful turn key family home is located in the popular village location of Beckingham. The home has been immaculately maintained by the current owner and would be ready for someone to move straight into. The home briefly comprises a porch, entrance hall, spacious lounge, office, modern open plan kitchen diner, large garden room, utility room, ground floor W.C and rear porch. The first floor offers four double bedrooms serviced by a stunning tiled four piece family bathroom suite. The master bedroom has the added benefit of an en-suite. Externally the home has a lawned frontage with a block paved drive providing off road parking for numerous vehicles whilst giving access to the double garage. The rear garden is fully enclosed and private being mainly laid to lawn with a paved patio entertaining area. Viewings are highly recommended!

Total area: approx. 178.7 sq. metres (1923.7 sq. feet) or plans are intended to give a general indication of the layout *only*. All images and dimensions are not intended to form part any contract or warrar.