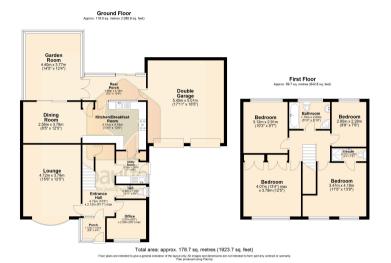

## PROPERTY DESCRIPTION

\*\*NO CHAIN\*\*\*\*STUNNING TURN KEY FAMILY HOME\*\* This beautiful turn key family home is located in the popular village location of Beckingham. The home has been immaculately maintained by the current owner and would be ready for someone to move straight into. The home briefly comprises a porch, entrance hall, spacious lounge, office, modern open plan kitchen diner, large garden room, utility room, ground floor W.C and rear porch. The first floor offers four double bedrooms serviced by a stunning tiled four piece family bathroom suite. The master bedroom has the added benefit of an en-suite. Externally the home has a lawned frontage with a block paved drive providing off road parking for numerous vehicles whilst giving access to the double garage. The rear garden is fully enclosed and private being mainly laid to lawn with a paved patio entertaining area. Viewings are highly recommended!

Total area: approx. 178.7 sq. metres (1923.7 sq. feet) or plans are intended to give a general indication of the layout *only*. All images and dimensions are not intended to form part any contract or warrar.