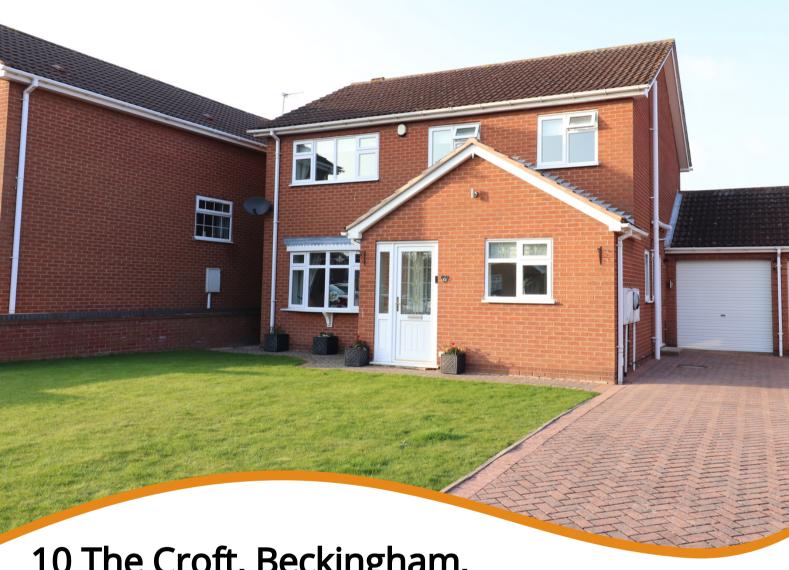

10 The Croft, Beckingham, Doncaster, South Yorkshire. DN10 4QW

- SPACIOUS DETACHED FAMILY HOME
- FANTASTIC VILLAGE LOCATION
- MODERN THROUGHOUT
- SPACIOUS LOUNGE & GARDEN ROOM
- MODERN OPEN PLAN KITCHEN DINER
- FOUR DOUBLE BEDROOMS WITH MASTER EN-SUITE
- AMPLE OFF ROAD PARKING & DOUBLE GARAGE

## PROPERTY DESCRIPTION

\*\*NO CHAIN\*\*\*\*STUNNING TURN KEY FAMILY HOME\*\* This beautiful turn key family home is located in the popular village location of Beckingham. The home has been immaculately maintained by the current owner and would be ready for someone to move straight into. The home briefly comprises a porch, entrance hall, spacious lounge, office, modern open plan kitchen diner, large garden room, utility room, ground floor W.C and rear porch. The first floor offers four double bedrooms serviced by a stunning tiled four piece family bathroom suite. The master bedroom has the added benefit of an en-suite. Externally the home has a lawned frontage with a block paved drive providing off road parking for numerous vehicles whilst giving access to the double garage. The rear garden is fully enclosed and private being mainly laid to lawn with a paved patio entertaining area. Viewings are highly recommended!