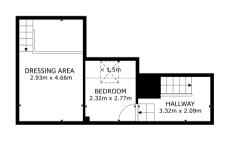

## Floor Plan

FLOOR 2

GROSS INTERNAL AREA
FLOOR 1 540 mt | FLOOR 2 25.5 mt |

Matterport