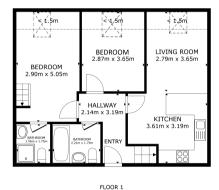

### Floor Plan

Matterport

### **Breakfast Kitchen and Lounge**

Master Bedroom & En Suite

All measurements provided are approximate and should be verified before exchange of contracts. No appliances have been tested and should be checked to ensure they are in good working order.

#### **Bedroom**

**Family Bathroom** 

**Second Storey** 