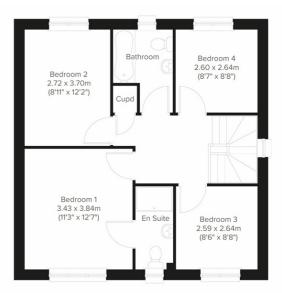

#### Persimmon Homes, Plot 71, The Thurso at The Earls

**Ground Floor** 

First Floor

On the upper floor, the master bedroom is set to the front with a modern en-suite shower room; whilst there are three further flexible bedrooms. Completing the accommodation, the bathroom is set to the rear, offering space for a three-piece suite.

Comprises an entrance hall, a lounge, an open plan kitchen/dining room, a family room, four double bedrooms, a family bathroom, an en-suite shower room, and a ground-floor WC.

Highlights include a large south-facing rear garden; residents' parking; and well-maintained grounds throughout the development.