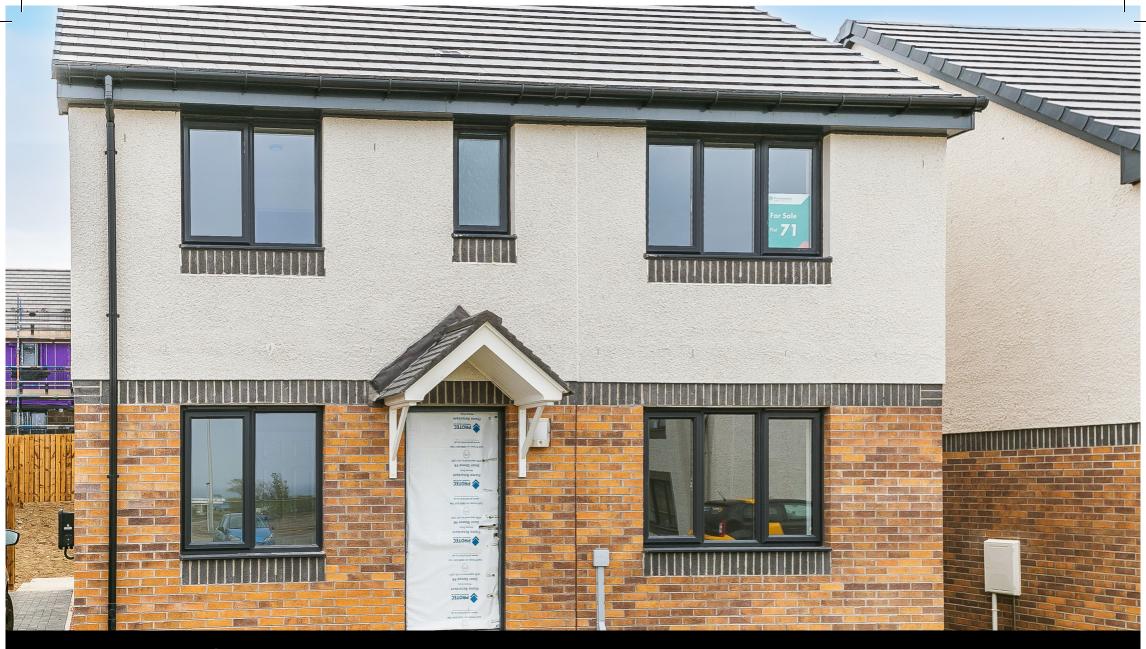

Plot 71, The Thurso at The Earls, Blindwells, Prestonpans, East Lothian, EH32 9SJ

Persimmon Homes: Four Bedroom, Detached House with Private Gardens

Up to date price and viewing info at mov8realestate.com/property

## **Property Description**

Beautifully designed and impressive, four-bedroom, detached house with private gardens. Ideally situated, in a new, modern residential and family-friendly development, in Prestonpans, East Lothian.

Comprises an entrance hall, a lounge, an open plan kitchen/dining room, a family room, four double bedrooms, a family bathroom, an en-suite shower room, and a ground-floor WC.

Highlights include a large south-facing rear garden; residents' parking; and well-maintained grounds throughout the development.