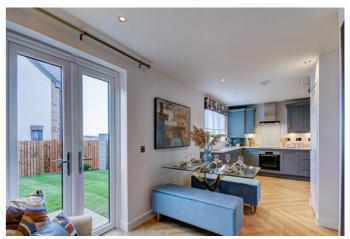

Set to the rear, a spacious open-plan kitchen and dining room features two storage cupboards, a convenient WC, and French patio doors leading to the southerly-facing garden, offering excellent space for entertainment; whilst a family room is set to the front, offering a further lounge area.