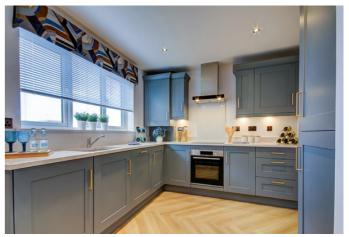

Set to the rear, a spacious open-plan kitchen and dining room features two storage cupboards, a convenient WC, and French patio doors leading to the southerly-facing garden, offering excellent space for entertainment; whilst a family room is set to the front, offering a further lounge area.