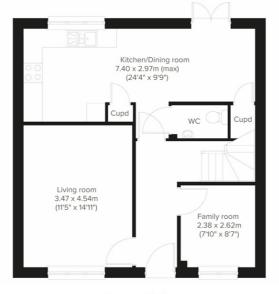

#### Persimmon Homes, Plot 71, The Thurso at The Earls

**Ground Floor** 

First Floor

The Thurso is part of an exclusive development, offering versatile rooms spread over two floors, allowing flexibility to create a home that fits your current family lifestyle.

A welcoming entrance hall affords access to the majority of the ground floor, with the lounge set to the front with a bright triple window allowing plentiful natural light.

Set to the rear, a spacious open-plan kitchen and dining room features two storage cupboards, a convenient WC, and French patio doors leading to the southerly-facing garden, offering excellent space for entertainment; whilst a family room is set to the front, offering a further lounge area.

Comprises an entrance hall, a lounge, an open plan kitchen/dining room, a family room, four double bedrooms, a family bathroom, an en-suite shower room, and a ground-floor WC.

Highlights include a large south-facing rear garden; residents' parking; and well-maintained grounds throughout the development.